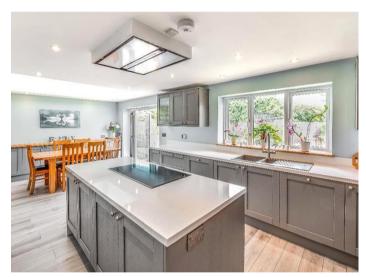

The accommodation comprises:
An extended kitchen/diner, with a range of appliances including;
Integrated dishwasher, microwave, fridge,
freezer, double oven and warming drawer
with Great size utility room off and back door to rear garden
Practical cloakroom