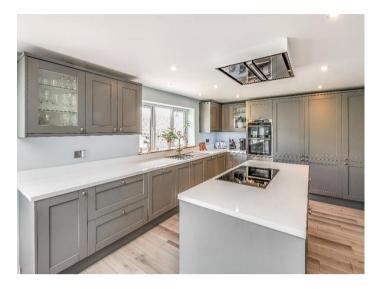

The accommodation comprises:
An extended kitchen/diner, with a range of appliances including;
Integrated dishwasher, microwave, fridge,
freezer, double oven and warming drawer
with Great size utility room off and back door to rear garden
Practical cloakroom