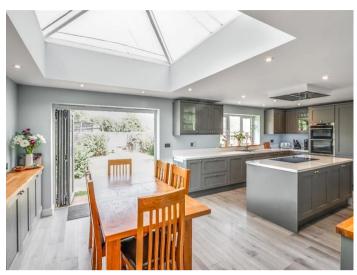

The accommodation comprises:
An extended kitchen/diner, with a range of appliances including;
Integrated dishwasher, microwave, fridge,
freezer, double oven and warming drawer
with Great size utility room off and back door to rear garden
Practical cloakroom