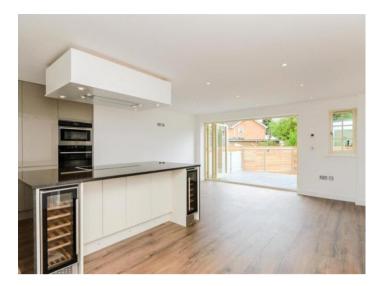

## Briefly comprising;

Large open plan kitchen /diner fitted with a contemporary gloss kitchen, with quartz worktops. Finished with wooden flooring and neutral walls. This room also has a feature fireplace, perfect for those cosy nights in. The kitchen has a large fully opening bifold door, allowing access to the garden and leads directly onto the paved area.