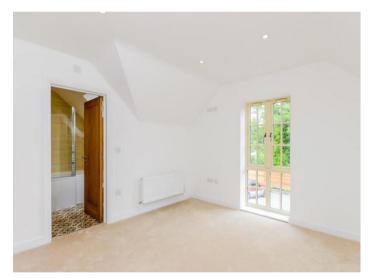

Upstairs you will find four good sized double bedrooms.

Bedroom 1 - is a good sized double, with cream carpets and neutral walls.

Bedroom 2 - is again a good sized double, with the benefit of integrated wardrobes.

Bedroom 4 - a good size double room

Family bathroom - finished with art deco floor tiling, it consists of; bath with shower over, wc and sink unit.

Main bedroom - again with cream carpets and neutral walls, with windows looking over the rear garden. This also benefits from an;