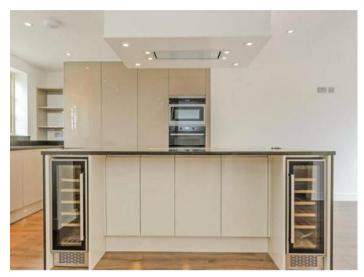

## Briefly comprising;

Large open plan kitchen /diner fitted with a contemporary gloss kitchen, with quartz worktops. Finished with wooden flooring and neutral walls. This room also has a feature fireplace, perfect for those cosy nights in. The kitchen has a large fully opening bifold door, allowing access to the garden and leads directly onto the paved area.