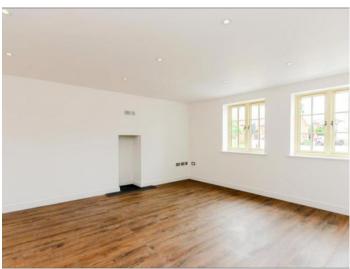

## Briefly comprising;

Large open plan kitchen /diner fitted with a contemporary gloss kitchen, with quartz worktops. Finished with wooden flooring and neutral walls. This room also has a feature fireplace, perfect for those cosy nights in. The kitchen has a large fully opening bifold door, allowing access to the garden and leads directly onto the paved area.

Going on into the property is the living area with glass bi fold doors, allowing you to shut this space off if required.

At the back of the property is the utility room with plumbing for a washing machine and tumble dryer. This area also has the downstairs we and back door to the car park.