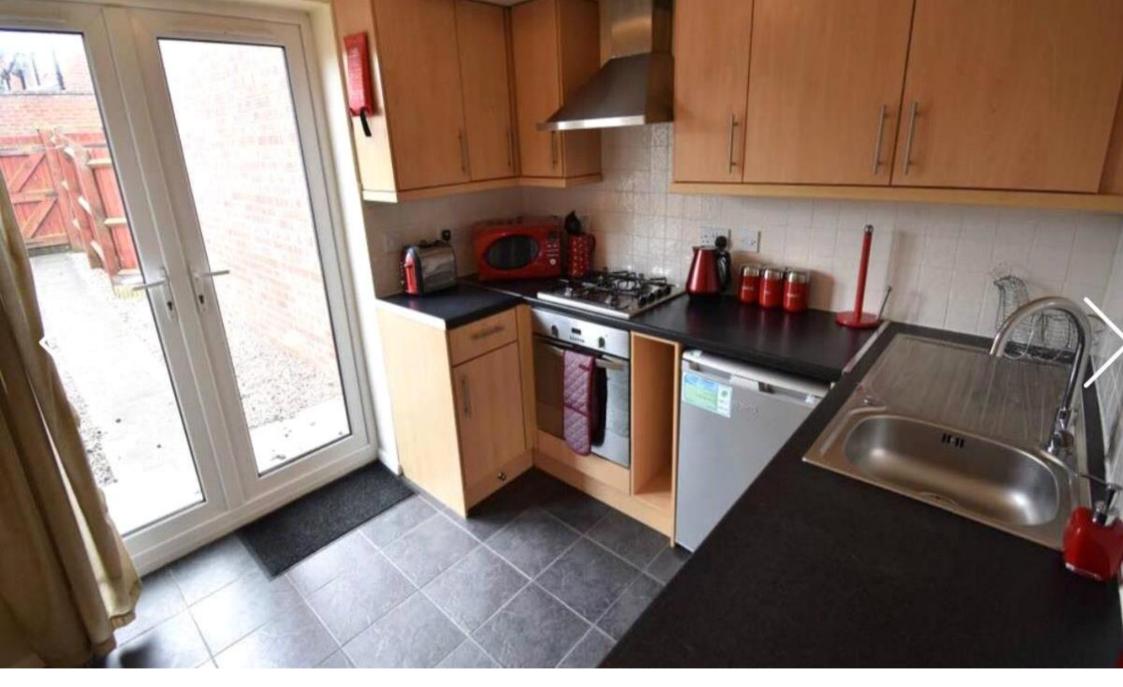

In a purpose-built block of only four apartments and all managed by the same landlord, you don't need to worry about noisy neighbors.

When you enter the apartment, you will find a spacious living and dining room with enough room for two sofas and a dining table and chairs. Finished with cream carpets and magnolia walls, this leads you into the modern oak style kitchen, fitted with a hob, oven, washing machine and fridge/freezer.

A pair of french doors in the kitchen lead you out into the good sized, low maintenance garden, which also has rear access..

This spacious and modern apartment also benefits from off road parking for up to two cars.