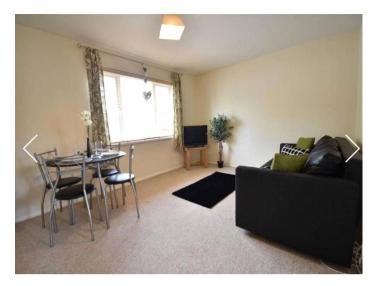

In a purpose-built block of only four apartments and all managed by the same landlord, you don't need to worry about noisy neighbors.

When you enter the apartment, you will find a spacious living and dining room with enough room for two sofas and a dining table and chairs. Finished with cream carpets and magnolia walls, this leads you into the modern oak style kitchen, fitted with a hob, oven, washing machine and fridge/freezer.