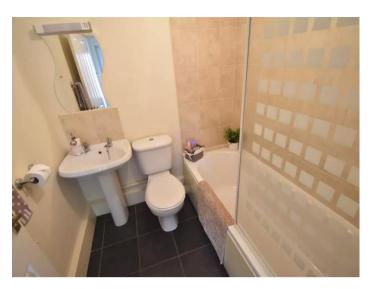

The hallway leads you on into the family bathroom, fitted with a modern 3 piece suite, with shower over bath and a handy storage cupboard for those must needed essentials.

Bedroom - is a very good size double or king size room, still with enough space for wardrobes, beside tables and a chest of drawers.