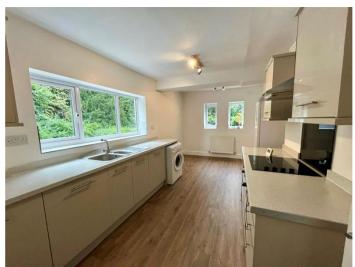

It briefly consists;

Front communal door, with private entry taking you to the first floor apartment;

Brand New Grey fitted Kitchen/diner with- washing machine, dishwasher, oven, hob and fridge/freezer and more than enough space for a table and chairs