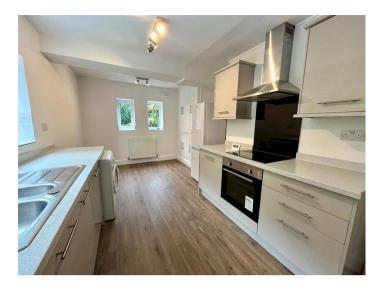

It briefly consists;

Front communal door, with private entry taking you to the first floor apartment;

Brand New Grey fitted Kitchen/diner with- washing machine, dishwasher, oven, hob and fridge/freezer and more than enough space for a table and chairs