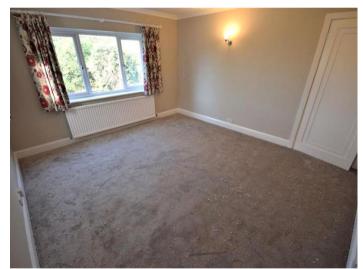

Bedroom 2 - a large double room with views over the front parking

Bedroom 1/Master Suite - with built in wardrobes and again views over the fields behind with access to the balcony.

There is an en-suite bathroom - fitted with; bath with shower over, wc and sink.