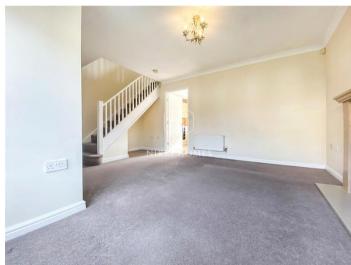

Spcaious living room, light and airy finished with neutral flooring and walls, fitted with a feature fireplace.

This leads you into the spacious kitchen / dining room -

the kitchen comes with an integrated - fridge/freezer, washing machine and dishwasher, fitted with plenty of wall and floor units for storage.