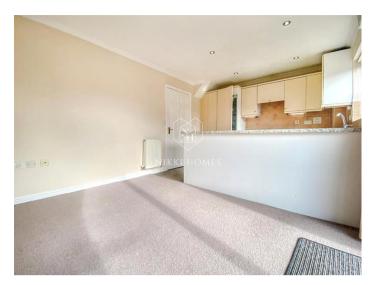

Spcaious living room, light and airy finished with neutral flooring and walls, fitted with a feature fireplace.

This leads you into the spacious kitchen / dining room -

the kitchen comes with an integrated - fridge/freezer, washing machine and dishwasher, fitted with plenty of wall and floor units for storage.

The dining room is light and airy and has french doors leading out onto the lovely sunny garden.

Upstairs there are three good sized bedrooms:

Bedroom 1/master bed - is a very good sized double, with a: