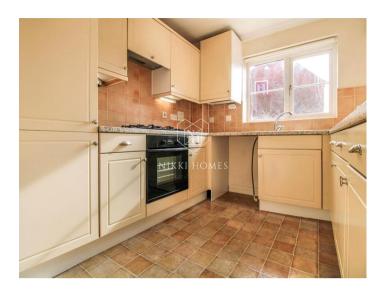

Spcaious living room, light and airy finished with neutral flooring and walls, fitted with a feature fireplace.

This leads you into the spacious kitchen / dining room -

the kitchen comes with an integrated - fridge/freezer, washing machine and dishwasher, fitted with plenty of wall and floor units for storage.