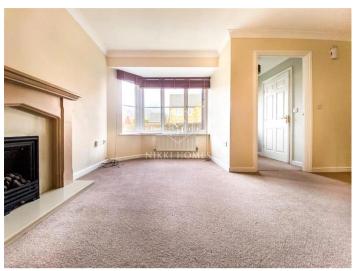

Spcaious living room, light and airy finished with neutral flooring and walls, fitted with a feature fireplace.

This leads you into the spacious kitchen / dining room -

the kitchen comes with an integrated - fridge/freezer, washing machine and dishwasher, fitted with plenty of wall and floor units for storage.