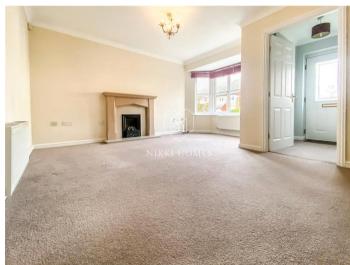

Spcaious living room, light and airy finished with neutral flooring and walls, fitted with a feature fireplace.

This leads you into the spacious kitchen / dining room -

the kitchen comes with an integrated - fridge/freezer, washing machine and dishwasher, fitted with plenty of wall and floor units for storage.