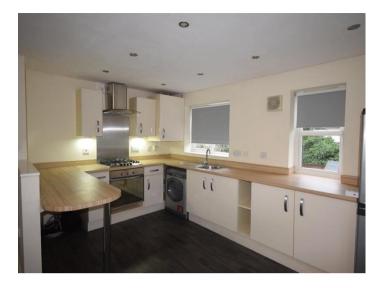

## \*\*PLEASE ENSURE YOU WATCH THE VIDEO TOUR PRIOR TO BOOKING A VIEWING\*\*

This spacious 1st floor apartment briefly comprises of entrance hallway leading into large open plan living area. Modern fully fitted kitchen with appliances. Large bathroom with modern shower over bath. Large master bedroom with built in wardrobes. Large second bedroom. Allocated parking space. Town centre location. Private garden space.