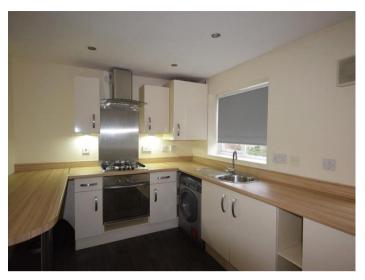

## \*\*PLEASE ENSURE YOU WATCH THE VIDEO TOUR PRIOR TO BOOKING A VIEWING\*\*

This spacious 1st floor apartment briefly comprises of entrance hallway leading into large open plan living area. Modern fully fitted kitchen with appliances. Large bathroom with modern shower over bath. Large master bedroom with built in wardrobes. Large second bedroom. Allocated parking space. Town centre location. Private garden space.