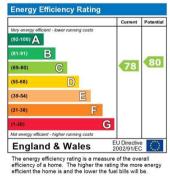

Council Tax band C.

Available beg July

Council Tax Band: Band C (Stratford District Council)

Deposit: £917

Holding Deposit: £183.46

Whilst every effort is made to ensure the accuracy of these details, it should be noted that the measurements are approximate only. Floorplans are for representation purposes only and prepared according to the RICS Code of Measuring Practice by our floorplan provider. Therefore, the layout of doors, windows and rooms are approximate and should be regarded as such by any prospective tenant.