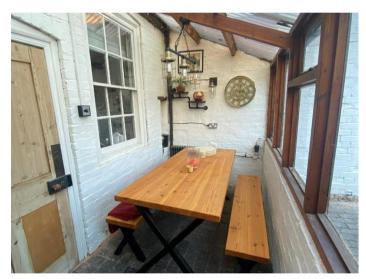

12 John Street, Stratford-upon-Avon £2,100 pcm

In brief, this property boasts lots of original character, entrance leading into living room with plantation shutters and fire, through into fully fitted modern kitchen with appliances. Dining room looks out onto landscaped enclosed private garden. Upstairs on the 1st floor you have a large master bedroom with brand new en suite bathroom fitted to a high standard, main bathroom is also on this floor brand new with original character. 2nd Floor you have two large double bedrooms. Offered fully furnished Parking permits included, set right in the heart of Stratford town centre. Walk to the main shopping area and attractions of Stratford. Pets considered