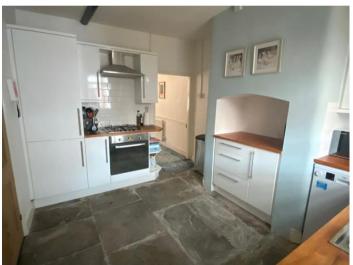

12 John Street, Stratford-upon-Avon £2,100 pcm

In brief, this property boasts lots of original character, entrance leading into living room with plantation shutters and fire, through into fully fitted modern kitchen with appliances. Dining room looks out onto landscaped enclosed private garden. Upstairs on the 1st floor you have a large master bedroom with brand new en suite bathroom fitted to a high standard, main bathroom is also on this floor brand new with original character. 2nd Floor you have two large double bedrooms. Offered fully furnished Parking permits included, set right in the heart of Stratford town centre. Walk to the main shopping area and attractions of Stratford. Pets considered