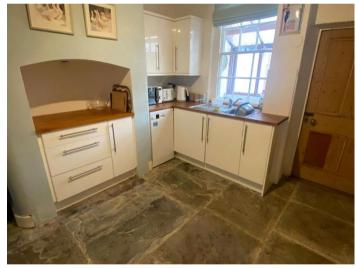

12 John Street, Stratford-upon-Avon £2,100 pcm

In brief, this property boasts lots of original character, entrance leading into living room with plantation shutters and fire, through into fully fitted modern kitchen with appliances. Dining room looks out onto landscaped enclosed private garden. Upstairs on the 1st floor you have a large master bedroom with brand new en suite bathroom fitted to a high standard, main bathroom is also on this floor brand new with original character. 2nd Floor you have two large double bedrooms. Offered fully furnished Parking permits included, set right in the heart of Stratford town centre. Walk to the main shopping area and attractions of Stratford. Pets considered