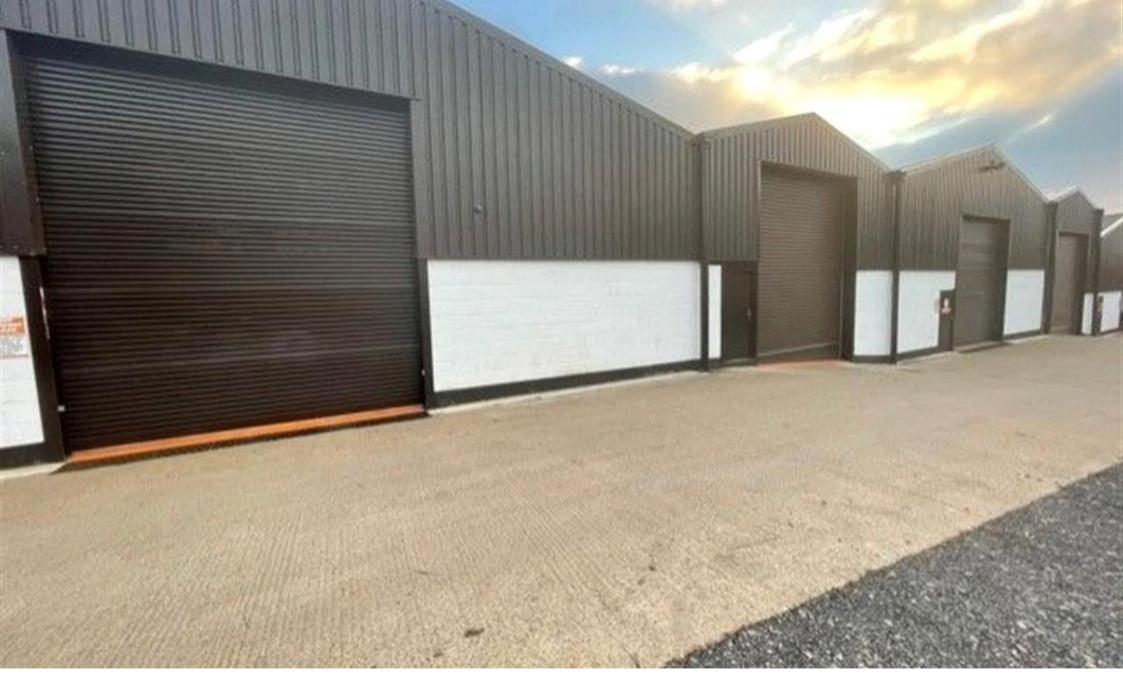

## Reids Estate, Welford Road, Long Marston, Stratford-upon-Avon £1,350 pcm

Industrial to rent LET AGREED

A 2,250sqft unit located just outside Stratford Upon Avon

Consisting of; 2,250sqft warehouse with roller front and personnel door

Available on flexible terms Minimum 12 months licence 3 months rental as deposit

Extra office space, storage and fork lift moves available

NO Service charge

Whilst every effort is made to ensure the accuracy of these details, it should be noted that the measurements are approximate only. Floorplans are for representation purposes only and prepared according to the RICS Code of Measuring Practice by our floorplan provider. Therefore, the layout of doors, windows and rooms are approximate and should be regarded as such by any prospective tenant.