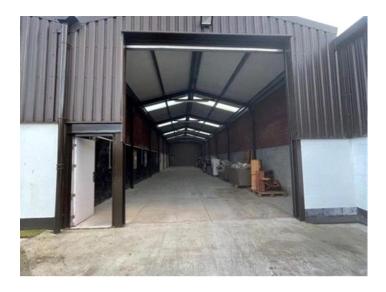

## Reids Estate, Welford Road, Long Marston, Stratford-upon-Avon £1,350 pcm

Industrial to rent LET AGREED

A 2,250sqft unit located just outside Stratford Upon Avon

Consisting of; 2,250sqft warehouse with roller front and personnel door

Available on flexible terms Minimum 12 months licence 3 months rental as deposit

Extra office space, storage and fork lift moves available

NO Service charge

Whilst every effort is made to ensure the accuracy of these details, it should be noted that the measurements are approximate only. Floorplans are for representation purposes only and prepared according to the RICS Code of Measuring Practice by our floorplan provider. Therefore, the layout of doors, windows and rooms are approximate and should be regarded as such by any prospective tenant.