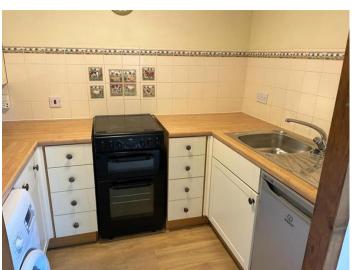

Fairfax Cottages, Warwick Road, Stratford-Upon-Avon £975 pcm

A beautiful two bedroom barn conversion to let on a rural estate, only two miles from Stratford town centre.

It briefly consists of;

Living / dining room, with feature fireplace and oak flooring, this leads you into the Open plan gallery kitchen, with fridge and washing machine from here you will find; The three piece white bathroom with laminate flooring, consisting of shower, wc and basin.