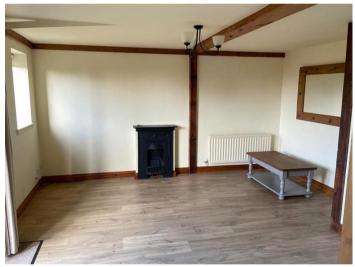

Fairfax Cottages, Warwick Road, Stratford-Upon-Avon £975 pcm

A beautiful two bedroom barn conversion to let on a rural estate, only two miles from Stratford town centre.

It briefly consists of;

Living / dining room, with feature fireplace and oak flooring, this leads you into the Open plan gallery kitchen, with fridge and washing machine from here you will find; The three piece white bathroom with laminate flooring, consisting of shower, wc and basin.