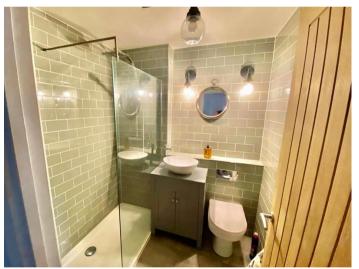

Upstairs you will find;

Bedroom 2 - 6' 2" x 7' 8" + 12' 10" x 4' 8" (1.88m x 2.34m + 3.91m x 1.42m) a good size double room. It has two windows over the front aspect.

Family Bathroom Being a great size space. It consists of; shower, wc and sink.