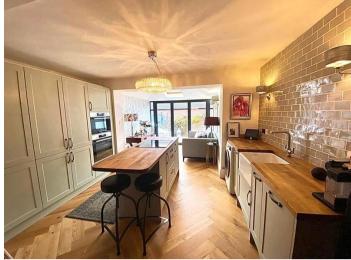

Open plan Kitchen / Diner - This open plan space allows lots of light in, it comes fitted with a; one and a half bowl sink, double oven and four ring hob and has a; dishwasher, washing machine and fridge/freezer.