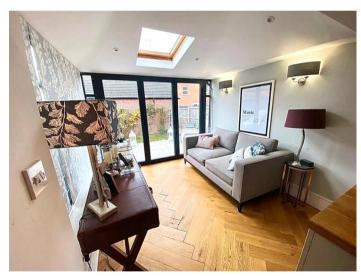

Downstairs cloakroom - with white sink unit and wc.

This leads onto the .

Well presented Living Room -. 14' 9" max including stairwell x 9' 7" (4.50m max including stairwell x 2.92m) This room is ready to move into, finished with a touch of glamour, with a double glazed to the front and finished with laminate flooring