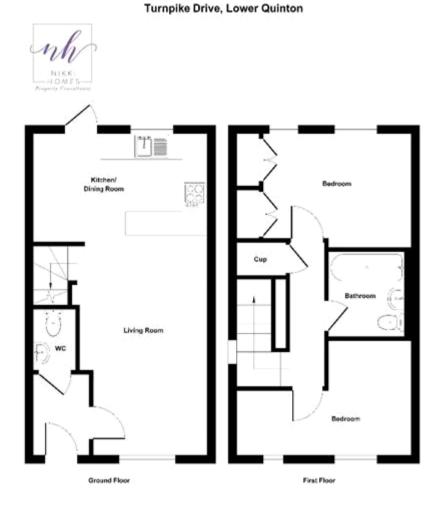

Viewings Strictly by prior appointment via the agent.

Garden details: Private Garden

Whilst every effort is made to ensure the accuracy of these details, it should be noted that the measurements are approximate only. Floorplans are for representation purposes only and prepared according to the RICS Code of Measuring Practice by our floorplan provider. Therefore, the layout of doors, windows and rooms are approximate and should be regarded as such by any prospective tenant.