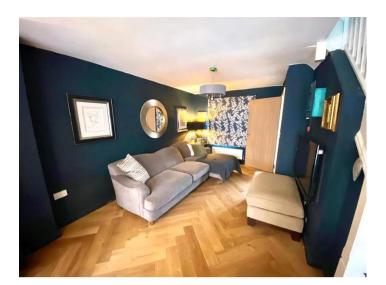

Downstairs cloakroom - with white sink unit and wc.

This leads onto the .

Well presented Living Room -. 14' 9" max including stairwell x 9' 7" (4.50m max including stairwell x 2.92m) This room is ready to move into, finished with a touch of glamour, with a double glazed to the front and finished with laminate flooring