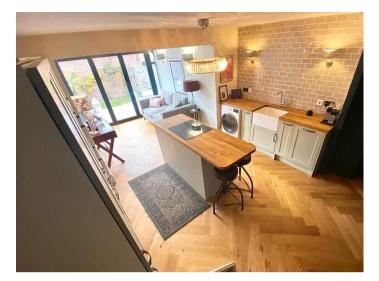

Open plan Kitchen / Diner - This open plan space allows lots of light in, it comes fitted with a; one and a half bowl sink, double oven and four ring hob and has a; dishwasher, washing machine and fridge/freezer.