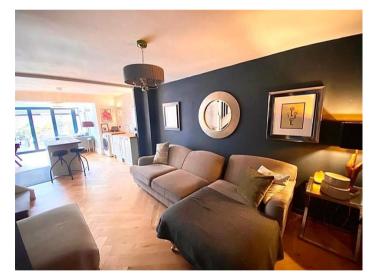

Open plan Kitchen / Diner - This open plan space allows lots of light in, it comes fitted with a; one and a half bowl sink, double oven and four ring hob and has a; dishwasher, washing machine and fridge/freezer.