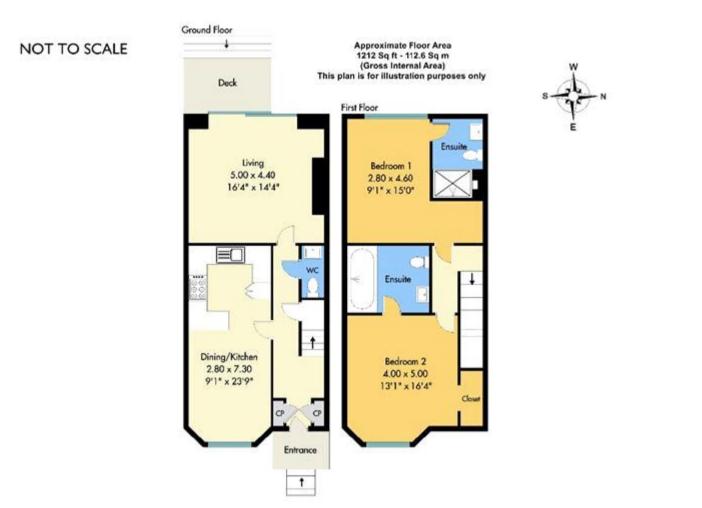

This spacious 2 double bedroom end of terrace house has a 23 foot kitchen/diner with modern fitted kitchen by Siematic and Siemens integrated appliances.

The good-sized living room opens out through aluminium sliding doors onto a private decking area bringing the outdoors in and filling the room with natural light.

Upstairs, both bedrooms boast their own en suites and once again large windows create atmospheric, light-filled rooms. Outside - there is a lovely decking area for those summer BBQs stepping down into the lawned area. With some space to the side to store a bike.

Holding Deposit: £484.61

Whilst every effort is made to ensure the accuracy of these details, it should be noted that the measurements are approximate only. Floorplans are for representation purposes only and prepared according to the RICS Code of Measuring Practice by our floorplan provider. Therefore, the layout of doors, windows and rooms are approximate and should be regarded as such by any prospective tenant.