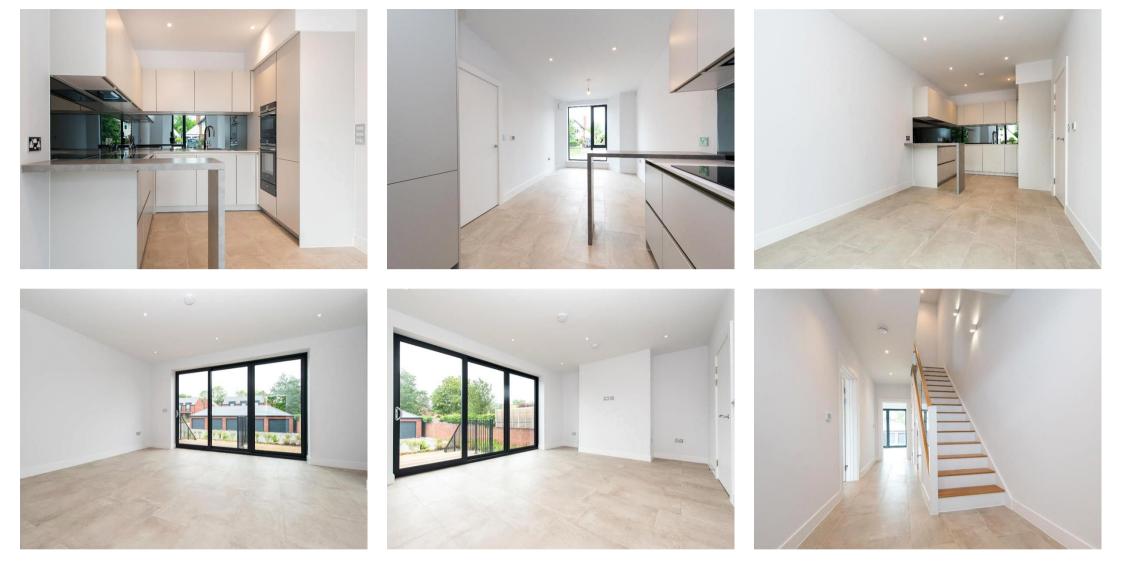

This spacious 2 double bedroom end of terrace house has a 23 foot kitchen/diner with modern fitted kitchen by Siematic and Siemens integrated appliances.

The good-sized living room opens out through aluminium sliding doors onto a private decking area bringing the outdoors in and filling the room with natural light.

Upstairs, both bedrooms boast their own en suites and once again large windows create atmospheric, light-filled rooms. Outside - there is a lovely decking area for those summer BBQs stepping down into the lawned area. With some space to the side to store a bike.