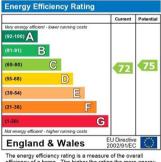

The energy efficiency rating is a measure of the overall efficiency of a home. The higher the rating the more energy efficient the home is and the lower the fuel bills will be.