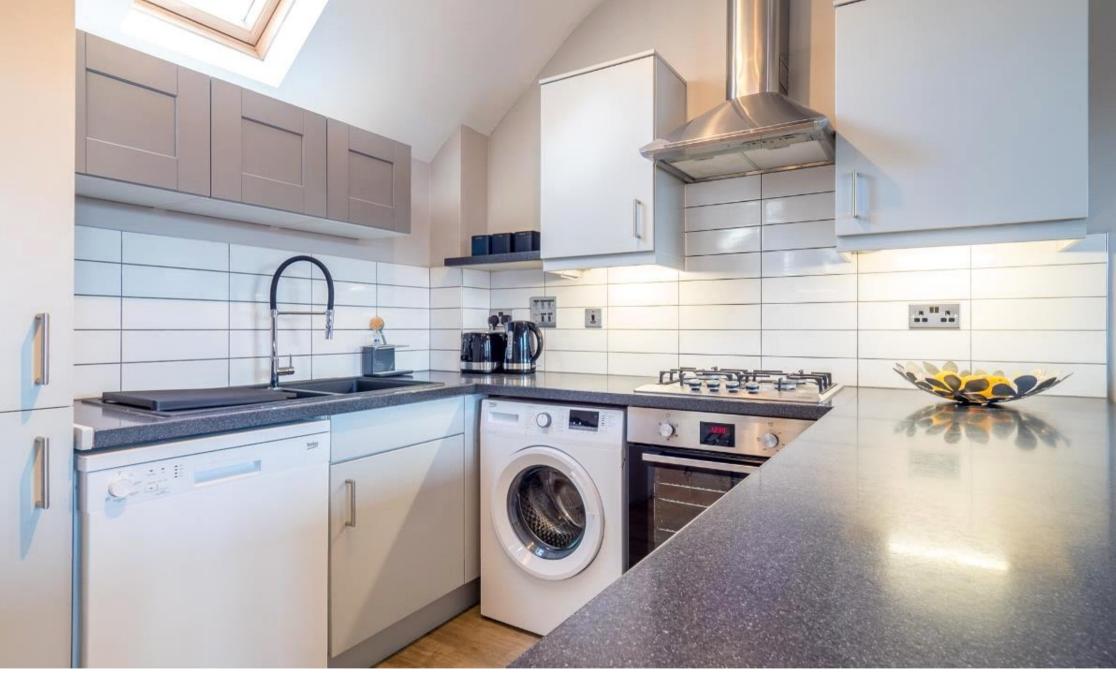

## Hill View, Stratford-upon-Avon £925 pcm

NIKKI HOMES

New Listing LET

This property briefly comprises of large entrance hallway, with large double bedroom to the right, Jack and Jill style bathroom with large open plan living area. Kitchen is a modern design fitted to a high standard with all appliances included. This property is offered fully furnished. EPC rating C comes with allocated parking space and is close to all local amenities.