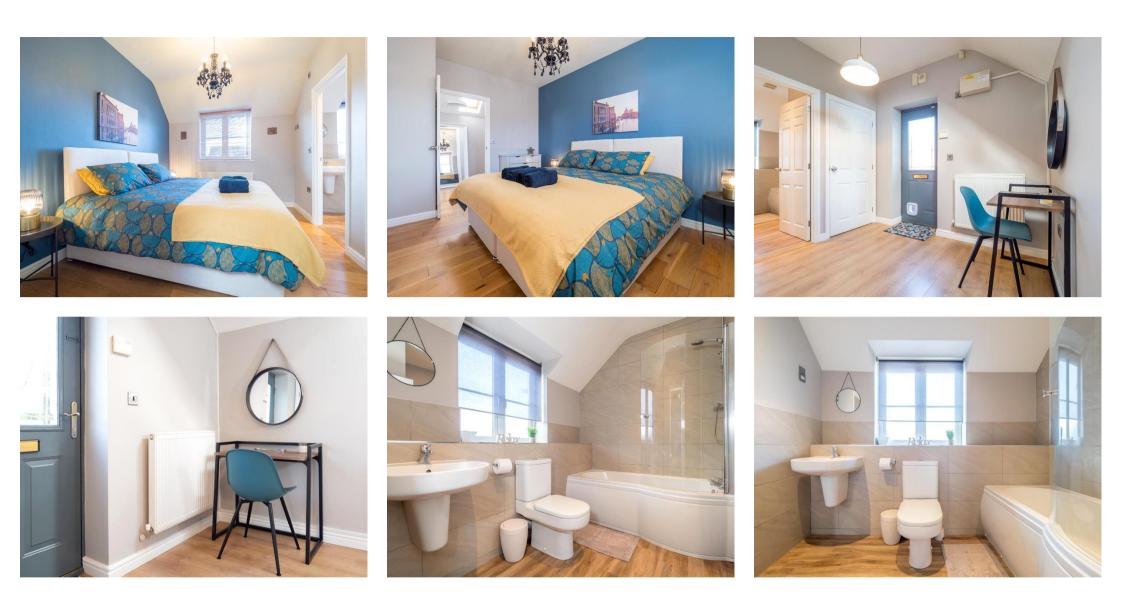

## Hill View, Stratford-upon-Avon £925 pcm

NIKKI HOMES

New Listing LET

This property briefly comprises of large entrance hallway, with large double bedroom to the right, Jack and Jill style bathroom with large open plan living area. Kitchen is a modern design fitted to a high standard with all appliances included. This property is offered fully furnished. EPC rating C comes with allocated parking space and is close to all local amenities.