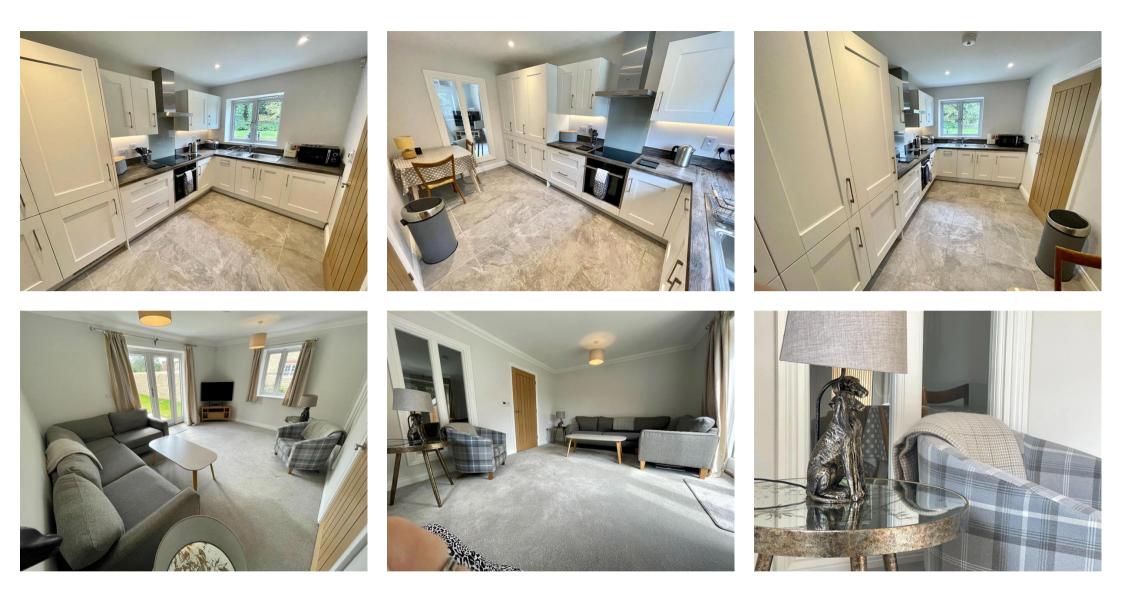

## \*\*CHECK OUT THE VIDEO TOUR\*\*

Situated in a quiet cul de sac in this lovely village is this well presented two bedroom semi detached house.

In brief the property consists of; Kitchen - fitted with fridge/freezer, oven, hob, dishwasher and washer/dryer

Downstairs cloakroom

Good size living room with French doors onto rear garden

Upstairs;

Bedroom 1 - a good size double room with integrated double wardrobe and views over the rear garden Family bathroom - bath, wc, sink and separate shower Bedroom 2 - another good size double room with window over the front aspect