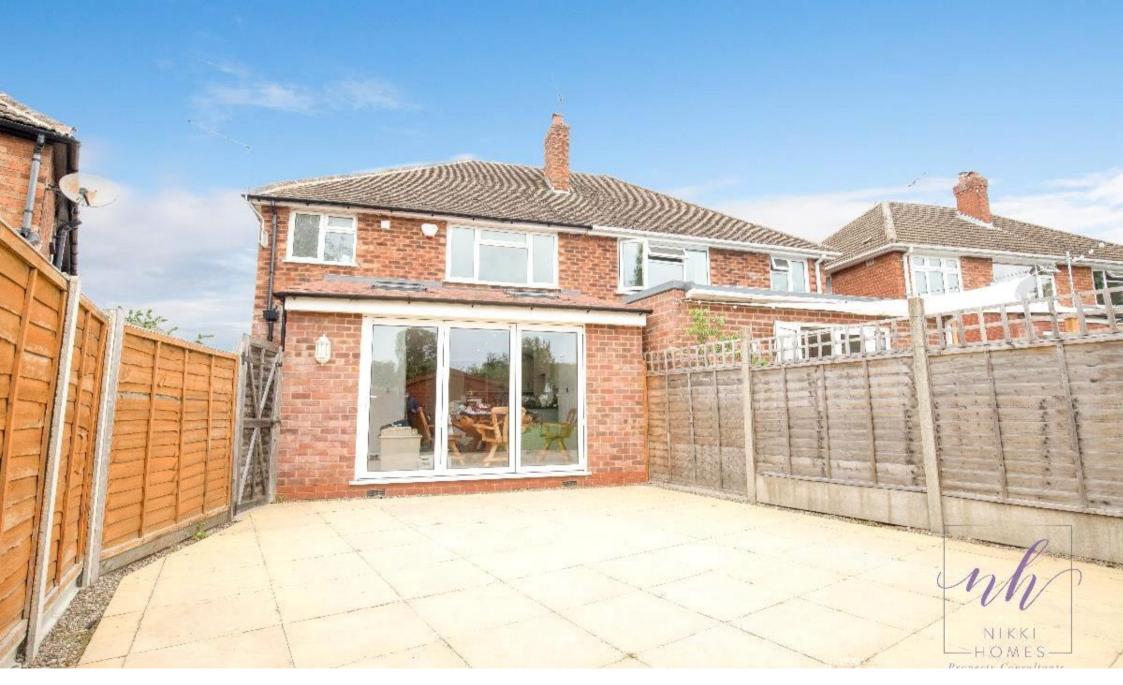

## Ash Grove, Stratford-upon-Avon £1,500 pcm

Are you looking for a stunning family home to rent?

This spacious and FULLY REFURBISHED 3 bedroom semi detached house has it all.

Briefly consisting of; Living room with bay window over the front Extended open plan Kitchen/Diner, finished with granite worktops and bi fold doors onto the rear garden Utility room Downstairs cloakroom

Outside;

Off road parking for 3-4cars Fantastic size garden

Large garden shed with side access

AVAILABLE NOW ONE Pet considered

Holding Deposit: £346.15

Whilst every effort is made to ensure the accuracy of these details, it should be noted that the measurements are approximate only. Floorplans are for representation purposes only and prepared according to the RICS Code of Measuring Practice by our floorplan provider. Therefore, the layout of doors, windows and rooms are approximate and should be regarded as such by any prospective tenant.