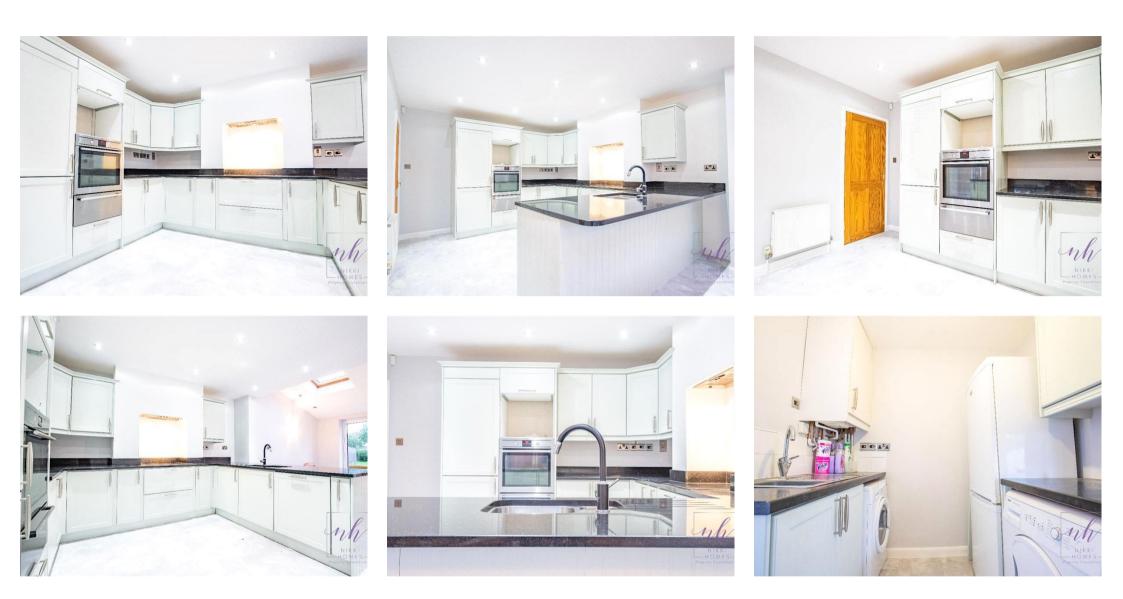

## Ash Grove, Stratford-upon-Avon £1,500 pcm

Are you looking for a stunning family home to rent?

This spacious and FULLY REFURBISHED 3 bedroom semi detached house has it all.

Briefly consisting of; Living room with bay window over the front Extended open plan Kitchen/Diner, finished with granite worktops and bi fold doors onto the rear garden Utility room Downstairs cloakroom