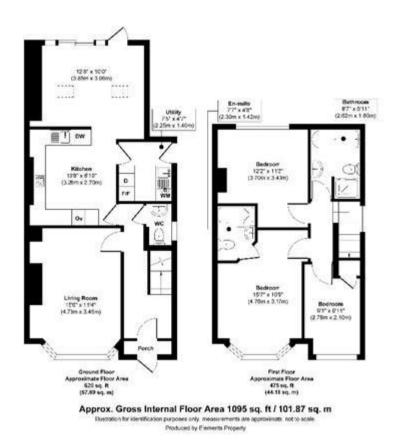

## Ash Grove, Stratford-upon-Avon £1,500 pcm

Are you looking for a stunning family home to rent?

This spacious and FULLY REFURBISHED 3 bedroom semi detached house has it all.

Briefly consisting of; Living room with bay window over the front Extended open plan Kitchen/Diner, finished with granite worktops and bi fold doors onto the rear garden Utility room Downstairs cloakroom

Upstairs; Family bathroom - separate bath and shower, wc and sink Bedroom 2 - good size double over rear garden Bedroom 1 - master with bay window over the front and en-suite shower room Bedroom 3 - a single room

Outside;

Off road parking for 3-4cars Fantastic size garden

Large garden shed with side access

AVAILABLE NOW ONE Pet considered

Holding Deposit: £346.15

Whilst every effort is made to ensure the accuracy of these details, it should be noted that the measurements are approximate only. Floorplans are for representation purposes only and prepared according to the RICS Code of Measuring Practice by our floorplan provider. Therefore, the layout of doors, windows and rooms are approximate and should be regarded as such by any prospective tenant.