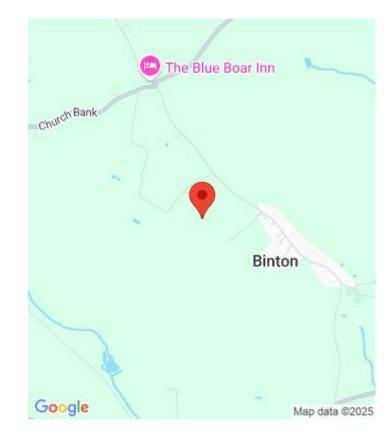

irs Family bathroom, bath with shower over and wc Bedroom 2 + 3 are both doubles Bedroom 1 is another good size double room over the front

Outside - there is off road parking for 2-3 cars

As spacious garden area with storage shed

PLEASE NOTE - This property is situated next door to a social club, so you would expect occasional noise.

PETS CONSIDERED

12 months Minimum Let

Available January 2022



Whilst every effort is made to ensure the accuracy of these details, it should be noted that the measurements are approximate only. Floorplans are for representation purposes only and prepared according to the RICS Code of Measuring Practice by our floorplan provider. Therefore, the layout of doors, windows and rooms are approximate and should be regarded as such by any prospective tenant.





Viewing by appointment only Nikki Homes Office 1, Reids Ind Estate , Welford Road, Long Marston, Warwickshire CV37 8RA Tel: 01789 532211 Email: hello@nikkihomes.co.uk Website: nikkihomes.co.uk