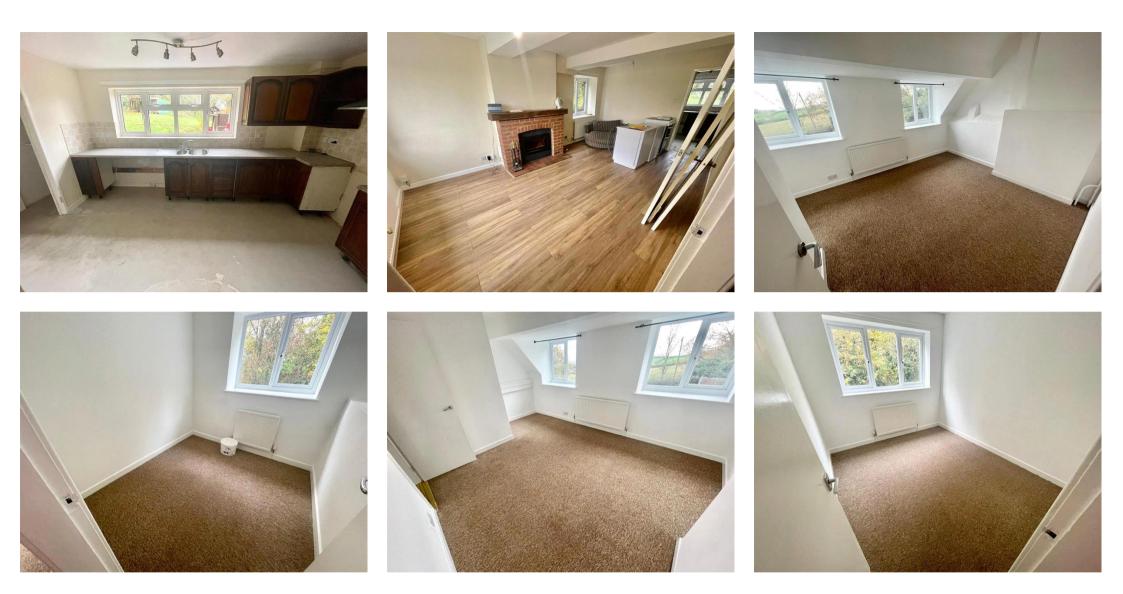

## PRE MARKET DETAILS

Check out this three bedroom semi detached cottage with a large garden in this popular village.

Briefly consisting of; Living room with fireplace and hard flooring Large kitchen with pantry area and back door to the garden

Upstairs Family bathroom, bath with shower over and wc Bedroom 2 + 3 are both doubles Bedroom 1 is another good size double room over the front

Outside - there is off road parking for 2-3 cars

As spacious garden area with storage shed