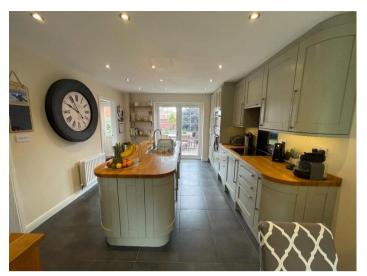

Leading on is a good size living room with feature fireplace and window over the rear garden

Stunning large Open Plan Kitchen/Diner.

This is the real heart of the home.

The Kitchen is fitted with; Dishwasher Fridge Freezer, Microwave/Combination Oven, Oven and Induction Hob.