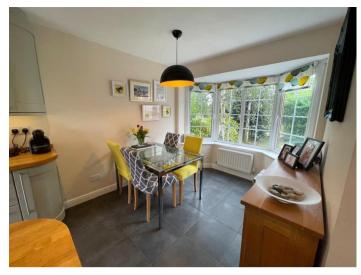

Leading on is a good size living room with feature fireplace and window over the rear garden

Stunning large Open Plan Kitchen/Diner.

This is the real heart of the home.

The Kitchen is fitted with; Dishwasher Fridge Freezer, Microwave/Combination Oven, Oven and Induction Hob.