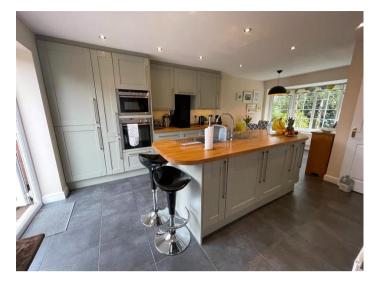

Leading on is a good size living room with feature fireplace and window over the rear garden

Stunning large Open Plan Kitchen/Diner.

This is the real heart of the home.

The Kitchen is fitted with; Dishwasher Fridge Freezer, Microwave/Combination Oven, Oven and Induction Hob.