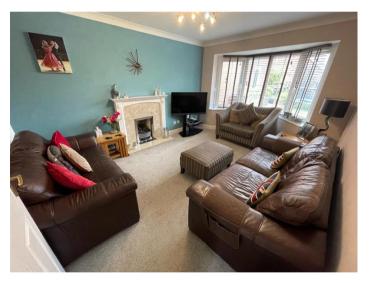

Leading on is a good size living room with feature fireplace and window over the rear garden

Stunning large Open Plan Kitchen/Diner.

This is the real heart of the home.

The Kitchen is fitted with; Dishwasher Fridge Freezer, Microwave/Combination Oven, Oven and Induction Hob.