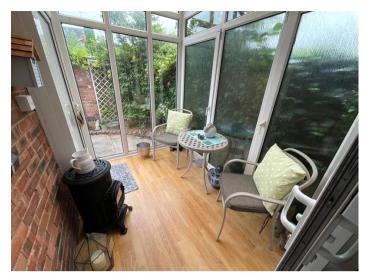

In brief, the accommodation on offer comprises: An entrance hall guest W.C and door to garage

Good size Kitchen/diner fitted with an oven/hob and fridge. There is space for a washing machine. Conservatory area off an doors onto the garden

Outside there is an enclosed low maintenance patio garden could provide a pleasant area to entertain or unwind.

There is also parking for one car in front of the single garage.

Available Now

Sorry no sharers or pets