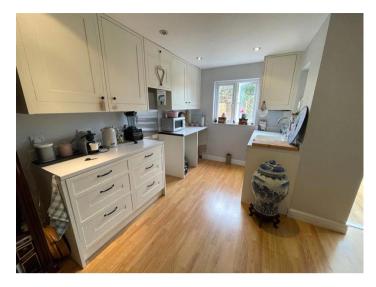

In brief, the accommodation on offer comprises: An entrance hall guest W.C and door to garage

Good size Kitchen/diner fitted with an oven/hob and fridge. There is space for a washing machine. Conservatory area off an doors onto the garden