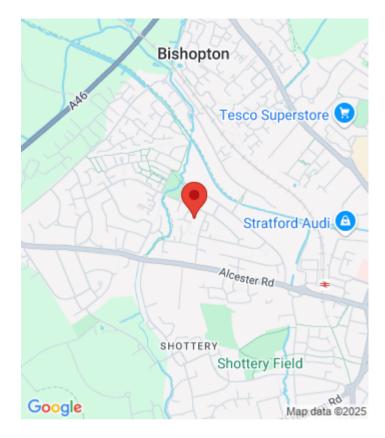

## BRAND NEW Luxury 3 Bed home.

\*\*CHECK OUT THE VIDEO TOUR (video is for the 2 bed property but the layout and standard of finish is exactly the same)\*\*

This small development is situated just off the Alcester Road with easy access to the M40 and A46.