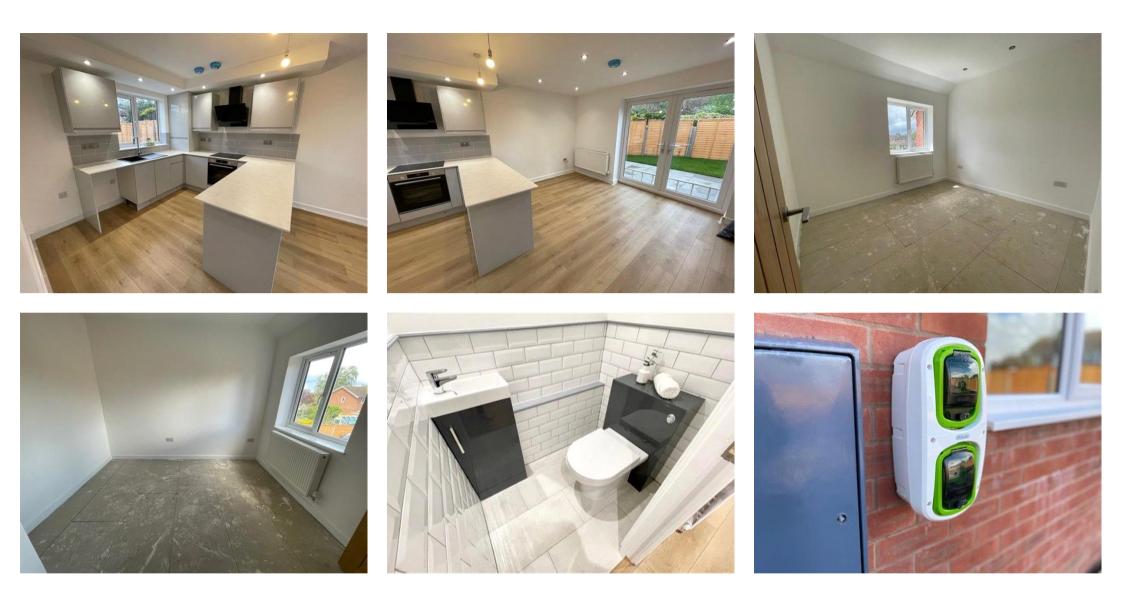

## BRAND NEW Luxury 3 Bed home.

\*\*CHECK OUT THE VIDEO TOUR (video is for the 2 bed property but the layout and standard of finish is exactly the same)\*\*

This small development is situated just off the Alcester Road with easy access to the M40 and A46.

Brookview Mews comprises of one three bedroom detached house, a further two bedroom detached house, and a pair of two bedroom semi-detaches houses.

All properties benefit from; Brand new Ovens Brand new induction hobs Off road parking for two cars Wooden flooring and carpets upstairs En-suite to master Understairs storage Vanity sink units Electric car charging point