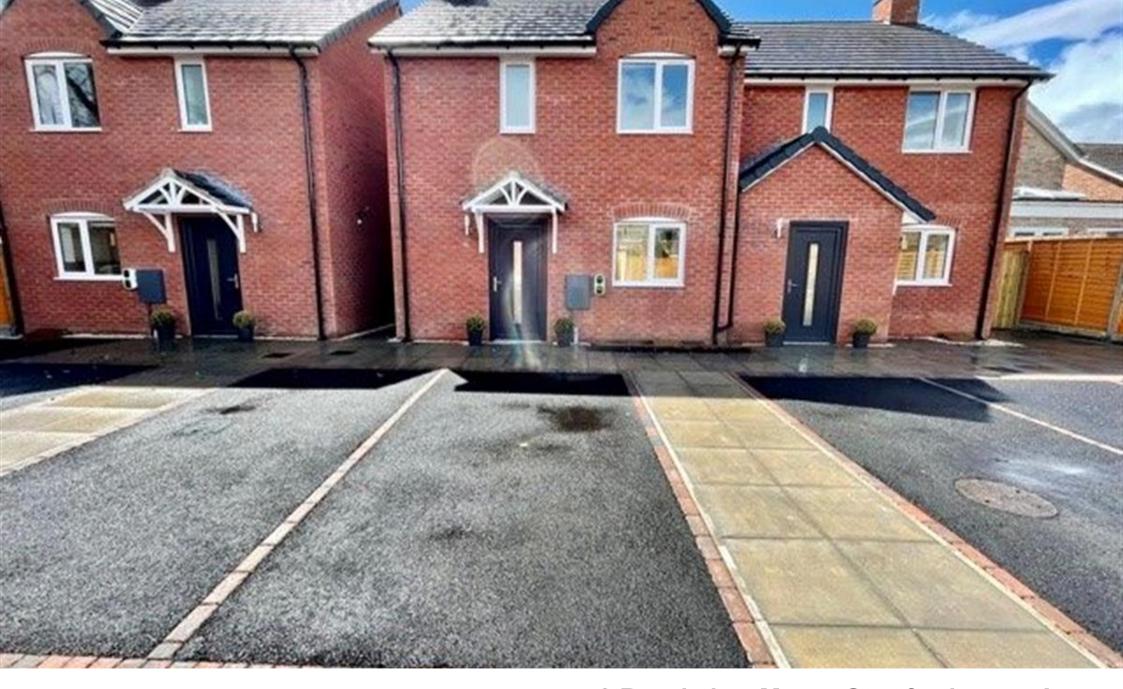

3 Brookview Mews, Stratford-upon-Avon £950 pcm Welcome to this development of four BRAND NEW Luxury homes.

## \*\*CHECK OUT THE VIDEO TOUR\*\*

This small development is situated just off the Alcester Road with easy access to the M40 and A46.

Brookview Mews comprises of one three bedroom detached house, a further two bedroom detached house, and a pair of two bedroom semi-detaches houses.

ONE PET Considered - extra £25 per month

Off road parking Available to rent now

Holding Deposit: £219.23

Whilst every effort is made to ensure the accuracy of these details, it should be noted that the measurements are approximate only. Floorplans are for representation purposes only and prepared according to the RICS Code of Measuring Practice by our floorplan provider. Therefore, the layout of doors, windows and rooms are approximate and should be regarded as such by any prospective tenant.