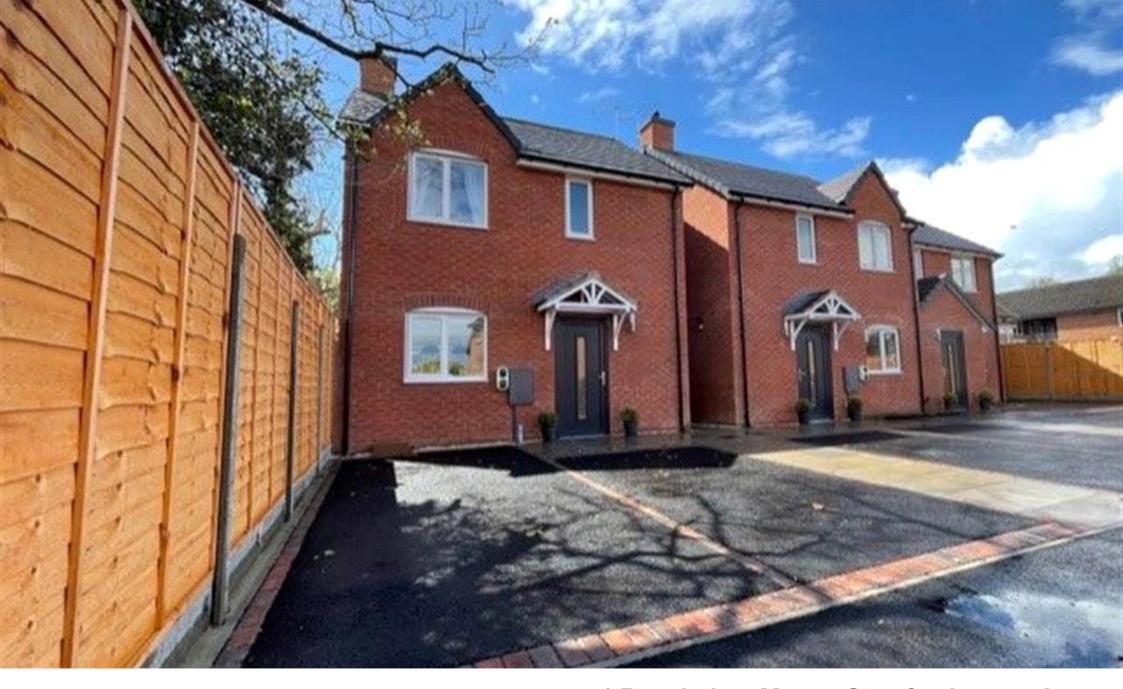

4 Brookview Mews, Stratford-upon-Avon £1,275 pcm

Welcome to this development of four BRAND NEW Luxury homes.

## \*\*CHECK OUT THE VIDEO TOUR\*\*

This small development is situated just off the Alcester Road with easy access to the M40 and A46.

Brookview Mews comprises of one three bedroom detached house, a further two bedroom detached house, and a pair of two bedroom semi-detaches houses.

All properties benefit from;
Brand new Ovens
Brand new induction hobs
Off road parking for two cars
Wooden flooring and carpets upstairs
En-suite to master
Understairs storage
Vanity sink units
Electric car charging point