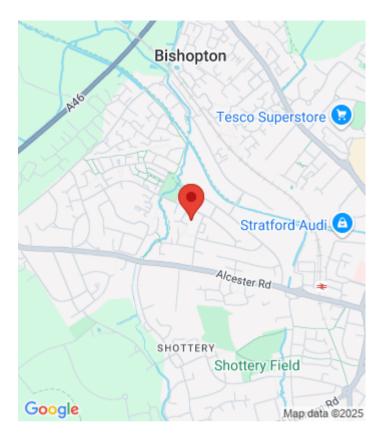

## \*\*CHECK OUT THE VIDEO TOUR\*\*

This small development is situated just off the Alcester Road with easy access to the M40 and A46.

Brookview Mews comprises of one three bedroom detached house, a further two bedroom detached house, and a pair of two bedroom semi-detaches houses.