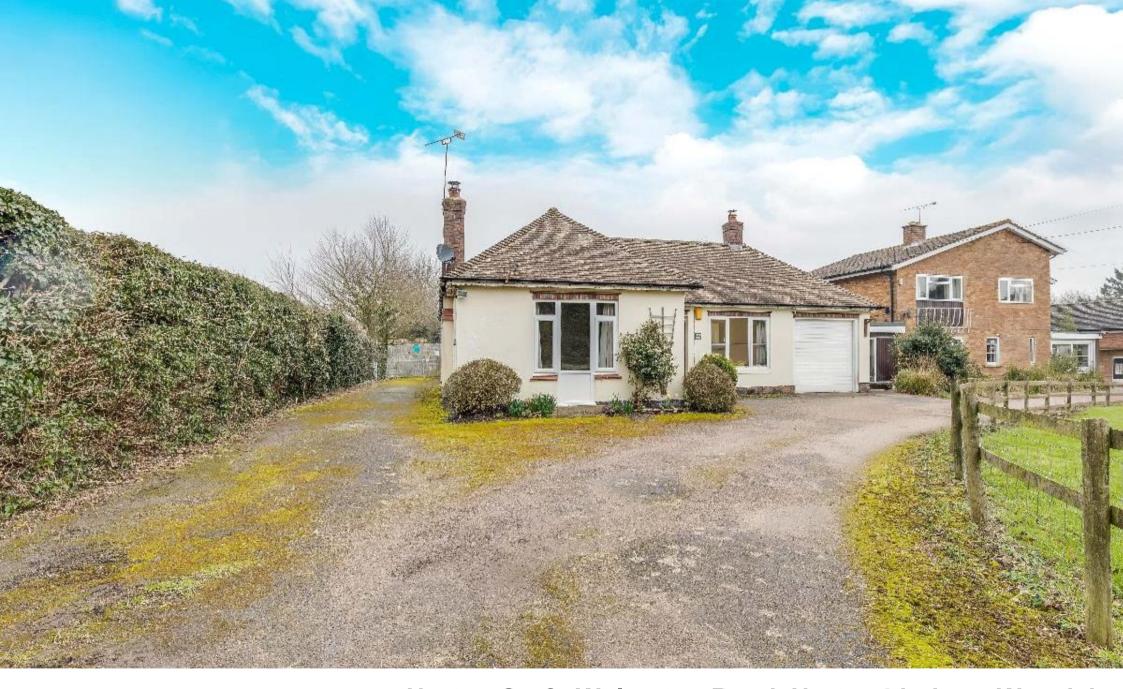

Norton Croft, Wolverton Road, Norton Lindsey, Warwick £1,200 pcm

## \*\*CHECK OUT THE FULL VIDEO TOUR\*\*

Two bedroom bungalow to rent in the popular village of Norton Lindsey.

Briefly consisting of

Kitchen, fitted with hob and oven, space for washing machine and fridge/freezer.

Family bathroom - bath with shower over, wc and sink

Outside - good size rear garden, with patio and grass area

To the front there is off road parking for 1-2 cars and handy garage

NOTE - The property is on a working animal sanctuary, so you must be ok with animals