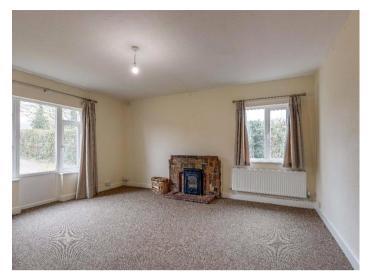

Dining area off the the kitchen.

Leading on is the Great size living room with working fireplace

Bedroom 1 - a good size double room with built in wardrobes Bedroom 2 - another double room with built in single wardrobe