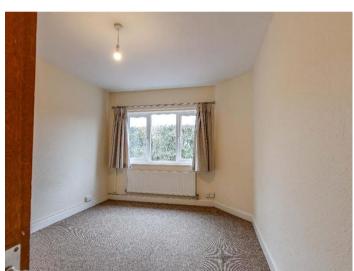

Dining area off the the kitchen.

Leading on is the Great size living room with working fireplace

Bedroom 1 - a good size double room with built in wardrobes Bedroom 2 - another double room with built in single wardrobe