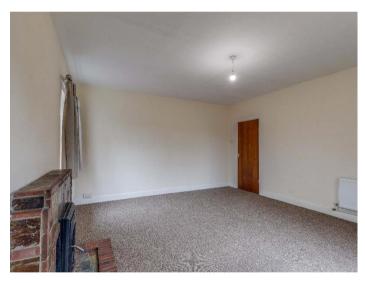

Dining area off the the kitchen.

Leading on is the Great size living room with working fireplace

Bedroom 1 - a good size double room with built in wardrobes Bedroom 2 - another double room with built in single wardrobe