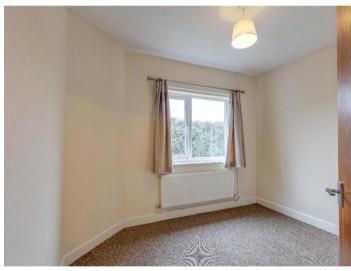

Dining area off the the kitchen.

Leading on is the Great size living room with working fireplace

Bedroom 1 - a good size double room with built in wardrobes Bedroom 2 - another double room with built in single wardrobe