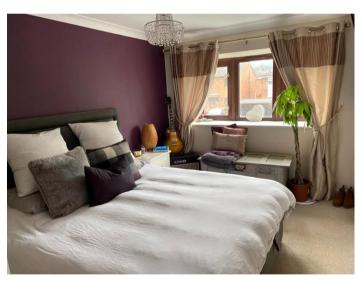

Living/dining room - A good size room with built in storage Under stairs cupboard

Double master bedroom with built in wardrobes Double spare bedroom with built in wardrobes

Bathroom finished with a bath with shower over Separate loo