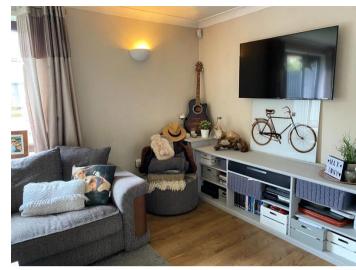

Living/dining room - A good size room with built in storage Under stairs cupboard

Double master bedroom with built in wardrobes Double spare bedroom with built in wardrobes

Bathroom finished with a bath with shower over Separate loo