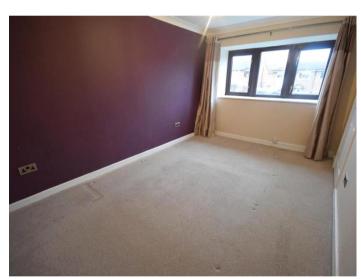

Living/dining room - A good size room with built in storage Under stairs cupboard

Double master bedroom with built in wardrobes Double spare bedroom with built in wardrobes

Bathroom finished with a bath with shower over Separate loo