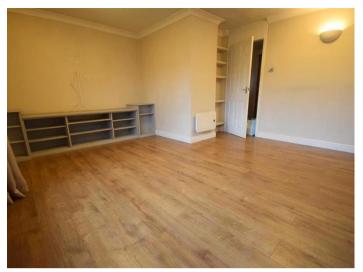

Living/dining room - A good size room with built in storage Under stairs cupboard

Double master bedroom with built in wardrobes Double spare bedroom with built in wardrobes

Bathroom finished with a bath with shower over Separate loo