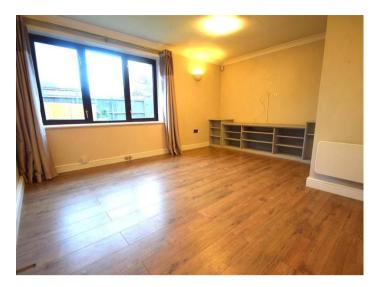

Living/dining room - A good size room with built in storage Under stairs cupboard

Double master bedroom with built in wardrobes Double spare bedroom with built in wardrobes

Bathroom finished with a bath with shower over Separate loo