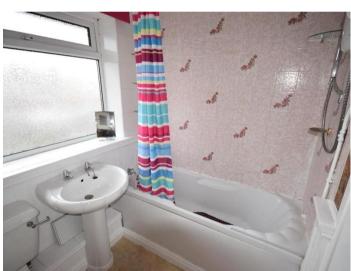

By the back door is a downstairs WC, aswell as an extra storage area.

Upstairs you will find;

Family bathroom, fitted with a white three piece suite, consisting of bath with shower over, sink unit and wc.