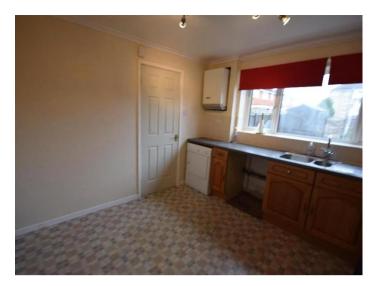

By the back door is a downstairs WC, aswell as an extra storage area.

Upstairs you will find;

Family bathroom, fitted with a white three piece suite, consisting of bath with shower over, sink unit and wc.