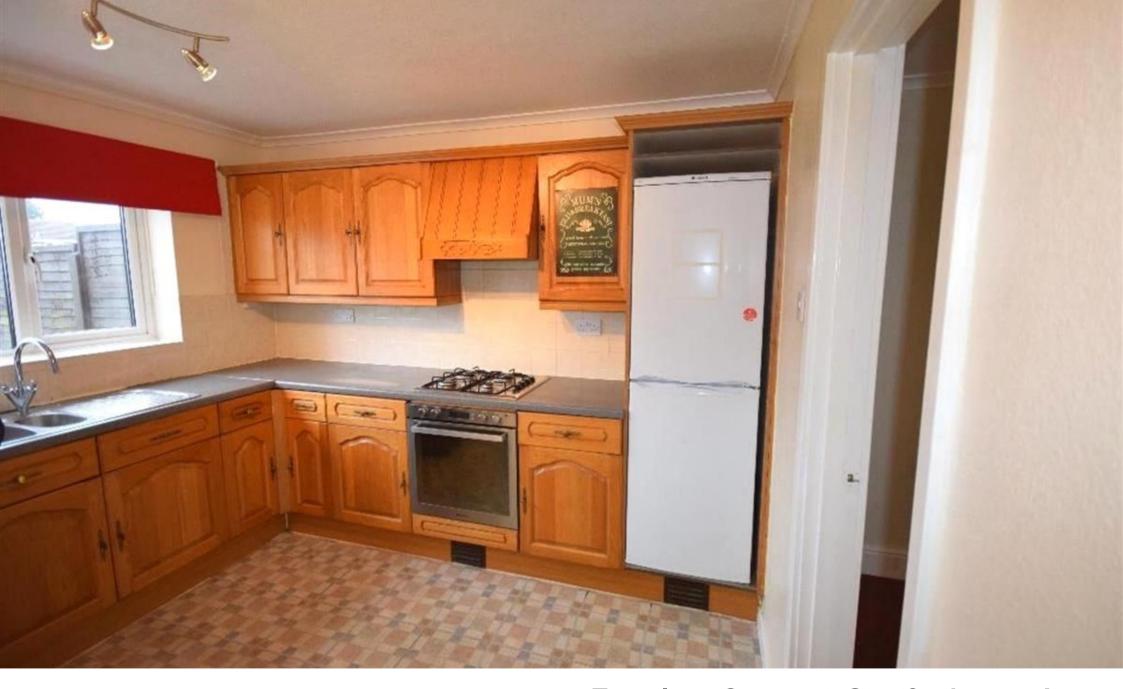

Spacious three bedroom house within walking distance of Stratford.

You will walk into the entrance hallway leading into the; large living room, with space for 2-3 sofas

This leads you through to the kitchen/dining room fitted with;