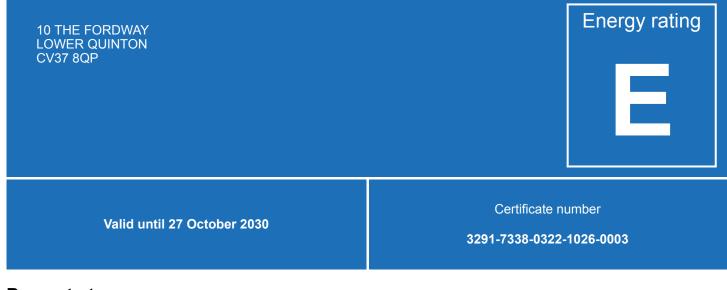

# Energy performance certificate (EPC)

## Energy efficiency rating for this property

This property's current energy rating is E. It has the potential to be D.

See how to improve this property's energy performance.