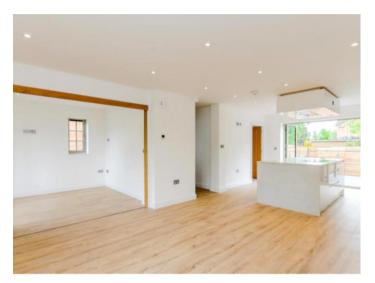

Going on into the property is the living area with glass bi fold doors, allowing you to shut this space off if required.

At the back of the property is the utility room with plumbing for a washing machine and tumble dryer. This area also has the downstairs wc and back door to the car park.