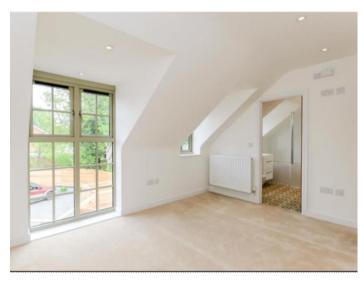

Upstairs you will find three good sized double bedrooms.

Bedroom 1 - is a good sized double, with cream carpets and neutral walls.

Bedroom 2 - is again a good sized double, with the benefit of integrated wardrobes.

Family bathroom - finished with art deco floor tiling, it consists of; bath with shower over, wc and sink unit.

The master bedroom - again with cream carpets and neutral walls, with windows looking over the rear garden. This also benefits from an;