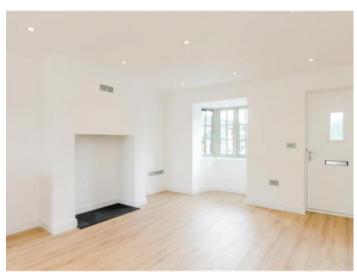

The quality of this newly built home can be seen throughout, with top of the range finishes, underfloor heating, category 5 cabling and USB points in each room.

Briefly comprising;

Large open plan kitchen /diner fitted with a contemporary gloss kitchen, with quartz worktops. Finished with wooden flooring and neutral walls. This room also has a feature fireplace, perfect for those cosy nights in. The kitchen has a large fully opening bifold door, allowing access to the garden and leads directly onto the paved area.

Going on into the property is the living area with glass bi fold doors, allowing you to shut this space off if required.

At the back of the property is the utility room with plumbing for a washing machine and tumble dryer. This area also has the downstairs wc and back door to the car park.