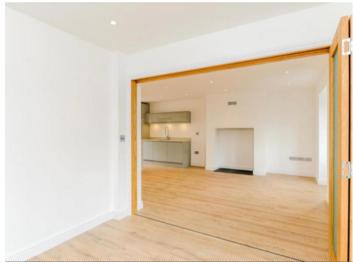

Going on into the property is the living area with glass bi fold doors, allowing you to shut this space off if required.

At the back of the property is the utility room with plumbing for a washing machine and tumble dryer. This area also has the downstairs wc and back door to the car park.