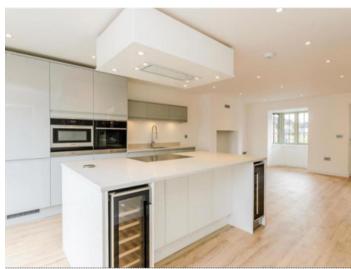

The quality of this newly built home can be seen throughout, with top of the range finishes, underfloor heating, category 5 cabling and USB points in each room.

Briefly comprising;

Large open plan kitchen /diner fitted with a contemporary gloss kitchen, with quartz worktops. Finished with wooden flooring and neutral walls. This room also has a feature fireplace, perfect for those cosy nights in. The kitchen has a large fully opening bifold door, allowing access to the garden and leads directly onto the paved area.