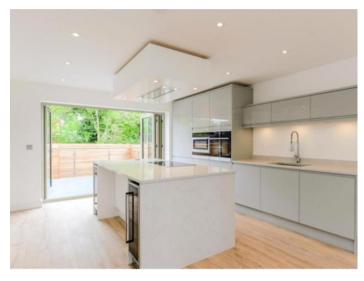

The quality of this newly built home can be seen throughout, with top of the range finishes, underfloor heating, category 5 cabling and USB points in each room.

Briefly comprising;

Large open plan kitchen /diner fitted with a contemporary gloss kitchen, with quartz worktops. Finished with wooden flooring and neutral walls. This room also has a feature fireplace, perfect for those cosy nights in. The kitchen has a large fully opening bifold door, allowing access to the garden and leads directly onto the paved area.