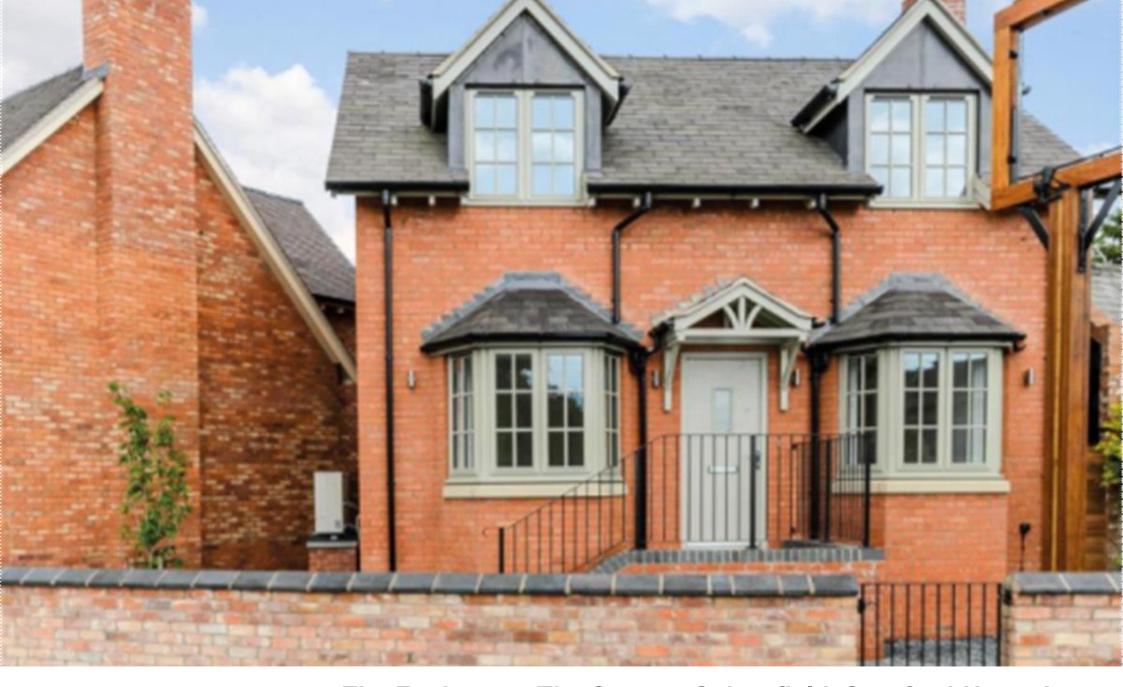

The Foxhunter, The Square, Snitterfield, Stratford-Upon-Avon £1,995 pcm

A stunning three bedroom detached home built to a high specification.

1 The Foxhunter sits in the centre of Snitterfield and offers the fantastic opportunity to enjoy this beautiful village in a contemporary home. Snitterfield has great connections to the A46 and M40 and benefits from a good local school, village shop, village pub and sports/community centre.

The quality of this newly built home can be seen throughout, with top of the range finishes, underfloor heating, category 5 cabling and USB points in each room.

Briefly comprising;

Large open plan kitchen /diner fitted with a contemporary gloss kitchen, with quartz worktops. Finished with wooden flooring and neutral walls. This room also has a feature fireplace, perfect for those cosy nights in. The kitchen has a large fully opening bifold door, allowing access to the garden and leads directly onto the paved area.