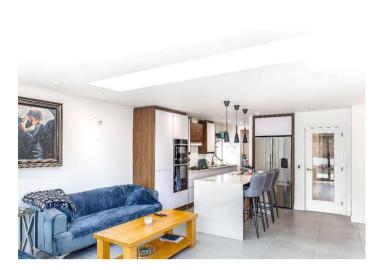

Designed with luxury and lifestyle in mind, the home features:

A stunning open-plan living space with solid oak flooring, underfloor heating, and full-height bi-fold doors leading to a landscaped private courtyard

A bespoke AEG-fitted kitchen with integrated appliances, quartz-style worktops, and ambient lighting

Three beautifully appointed bedrooms, including a top-floor suite with built-in wardrobes, en-suite, and access to a roof terrace, perfect for sunbathing or evening drinks.