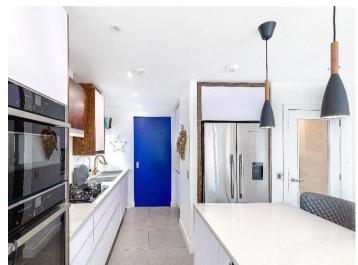

A bespoke AEG-fitted kitchen with integrated appliances, quartz-style worktops, and ambient lighting

Three beautifully appointed bedrooms, including a top-floor suite with built-in wardrobes, en-suite, and access to a roof terrace, perfect for sunbathing or evening drinks.