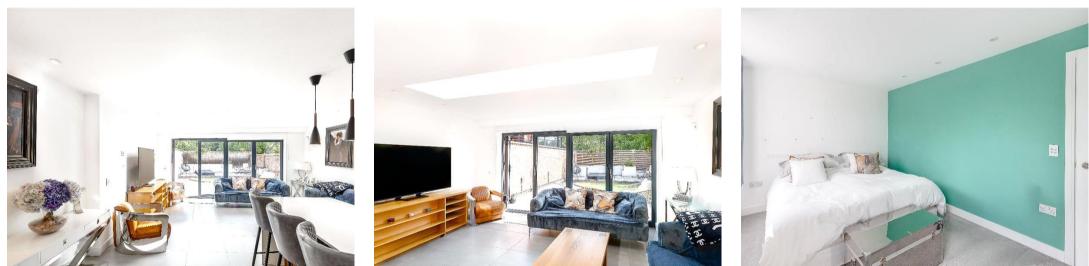

Designed with luxury and lifestyle in mind, the home features:

A stunning open-plan living space with solid oak flooring, underfloor heating, and full-height bi-fold doors leading to a landscaped private courtyard

A bespoke AEG-fitted kitchen with integrated appliances, quartz-style worktops, and ambient lighting

Three beautifully appointed bedrooms, including a top-floor suite with built-in wardrobes, en-suite, and access to a roof terrace, perfect for sunbathing or evening drinks.

Off the kitchen is also a stunning and private rear garden.

Spa-style bathrooms with Grohe fixtures, Roca fittings, and elegant tiling.

Smart home features including Hive heating, electric blinds, and full data connectivity