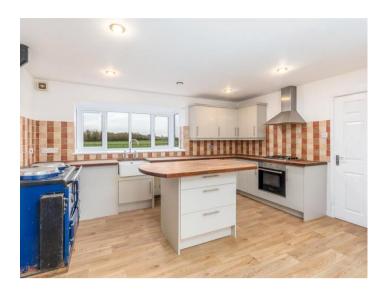

## PRE LAUNCH DETAILS

Refurbished four bedroom detached family home
Briefly comprising: Kitchen with dining area, leading on is a separate dining room and living room with feature fireplace
To the other side of the property is a utility room and two further reception rooms, one with a door giving access to the garage