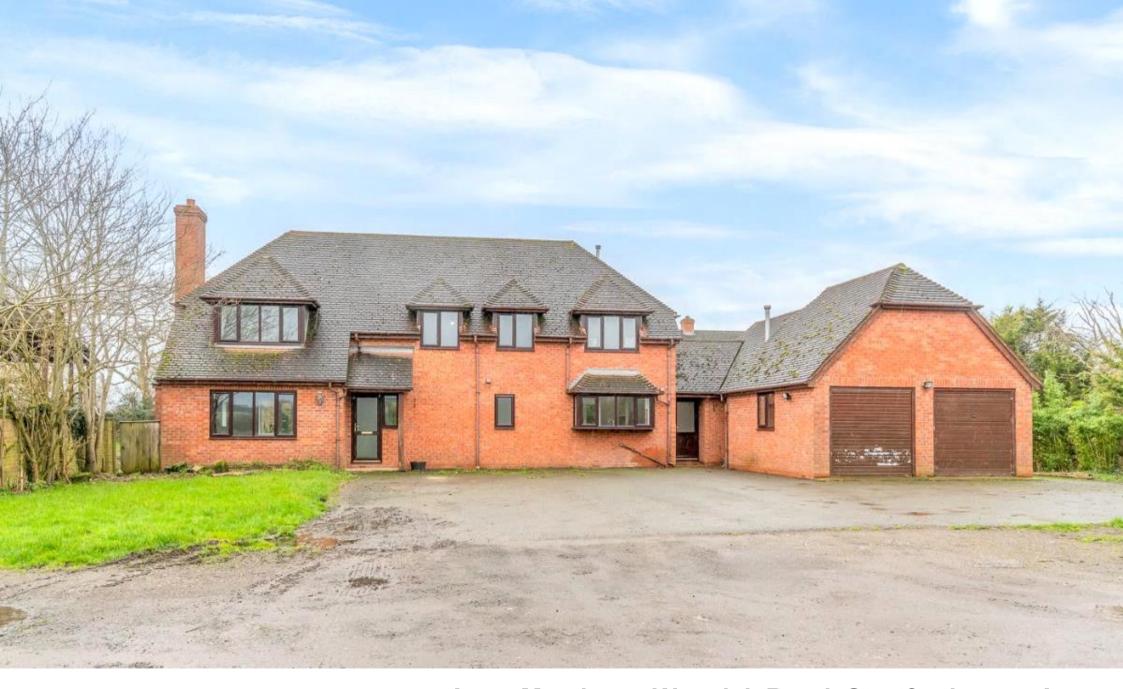

## PRE LAUNCH DETAILS

Refurbished four bedroom detached family home
Briefly comprising: Kitchen with dining area, leading on is a separate dining room and living room with feature fireplace
To the other side of the property is a utility room and two further reception rooms, one with a door giving access to the garage

Upstairs there are four double bedrooms, two with ensuites and a family bathroom

Outside you have a great size rear garden and plenty of off road parking with open views to the front

PETS CONSIDERED Sorry no sharers 12 Month let

Available end of January 2025

Council Tax Band: F Deposit: £3,173.07 Holding Deposit: £634.61

Parking options: Driveway, Garage

Garden details: Enclosed Garden, Private Garden

Whilst every effort is made to ensure the accuracy of these details, it should be noted that the measurements are approximate only. Floorplans are for representation purposes only and prepared according to the RICS Code of Measuring Practice by our floorplan provider. Therefore, the layout of doors, windows and rooms are approximate and should be regarded as such by any prospective tenant.