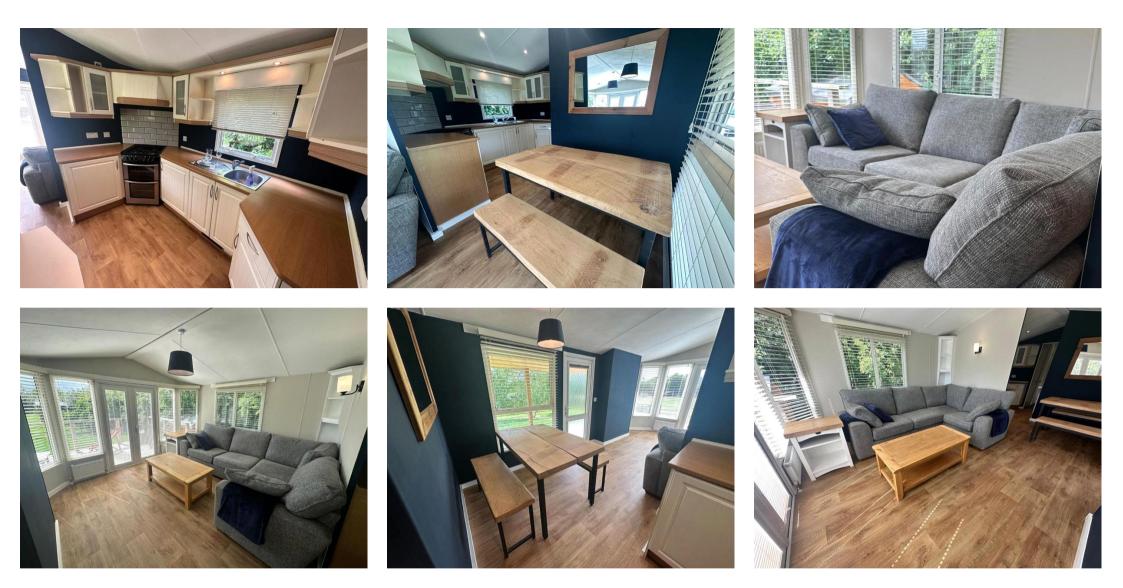

## The Bungalow, Bishopton, Stratford-upon-Avon £1,000 pcm

A two bedroom bungalow to rent in this beautiful countryside location, with stunning gardens and plenty of parking.

Briefly comprising; Open plan kitchen, living/dining room area Main bedroom with ensuite Family bathroom Single bedroom 2

Part furnished

Price includes water

One pet considered Off road parking

Short term let - min 3 months, max 7 months

Deposit: £1,153.84 Holding Deposit: £230.76 Parking options: Garage Garden details: Private Garden