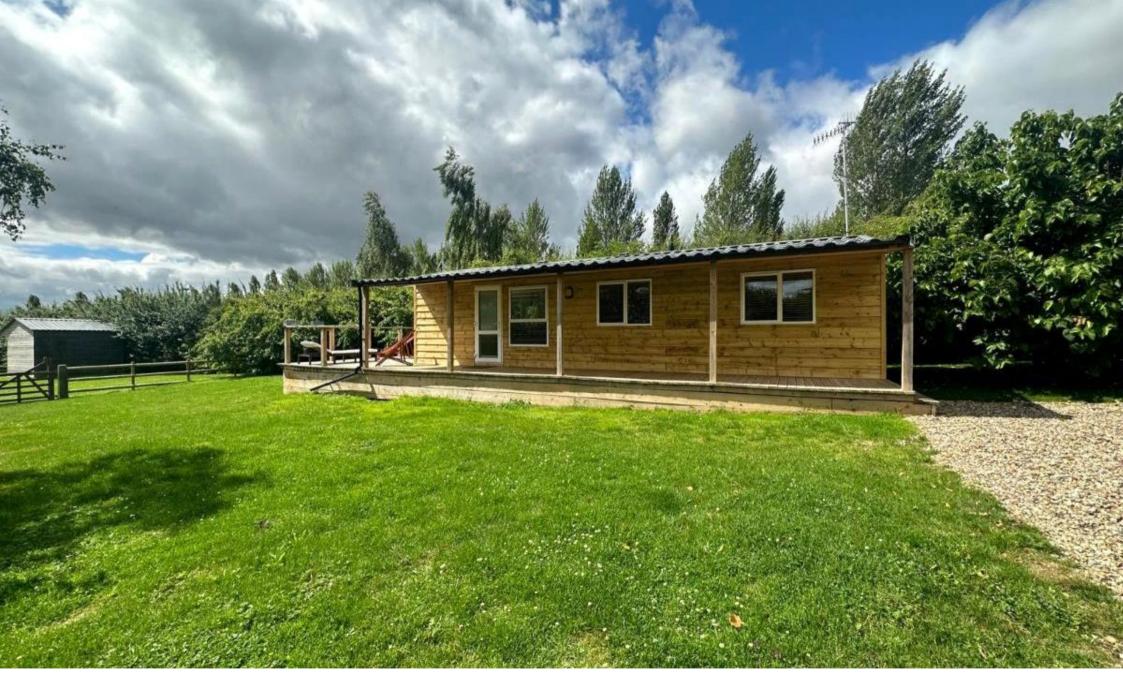

## The Bungalow, Bishopton, Stratford-upon-Avon £1,000 pcm

A two bedroom bungalow to rent in this beautiful countryside location, with stunning gardens and plenty of parking.

Briefly comprising; Open plan kitchen, living/dining room area Main bedroom with ensuite Family bathroom Single bedroom 2

Part furnished

Price includes water

One pet considered Off road parking

Short term let - min 3 months, max 7 months

Deposit: £1,153.84 Holding Deposit: £230.76 Parking options: Garage Garden details: Private Garden