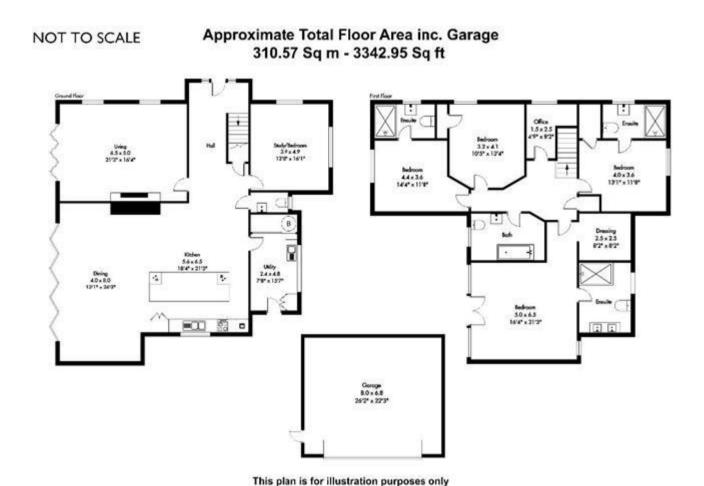

Built by the current homeowners back in 2022, no expense was spared when creating this impressive property with underfloor heating throughout the ground floor. One thing that this home certainly does not lack is open plan living; an impressive statement living / kitchen / dining room offers a space perfect for entertaining and certainly a room that the current homeowners very rarely stray from. A separate living room offers further bi-fold entry onto the rear garden and a room perfect for those evenings in, as well as a further reception space that could be utilised as a formal dining room or study. Also benefitting from a utility housing the warm-air heating system and a w/c.

The first floor comprises; substantial main bedroom with dressing room, en-suite and Juliette balcony, three further double bedrooms with two of those benefitting from en-suites, a further single bedroom / office and a three piece family bathroom.

Outside there is a detached double garage with electric doors.

The property also benefits from a garden which has been predominantly laid with artificial grass that wraps around the property, along with a patio area that becomes a real sun trap. A blocked paved drive offers parking for several vehicles.