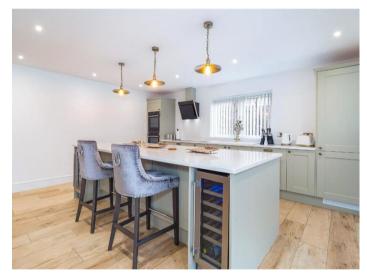

Built by the current homeowners back in 2022, no expense was spared when creating this impressive property with underfloor heating throughout the ground floor. One thing that this home certainly does not lack is open plan living; an impressive statement living / kitchen / dining room offers a space perfect for entertaining and certainly a room that the current homeowners very rarely stray from. A separate living room offers further bi-fold entry onto the rear garden and a room perfect for those evenings in, as well as a further reception space that could be utilised as a formal dining room or study. Also benefitting from a utility housing the warm-air heating system and a w/c.