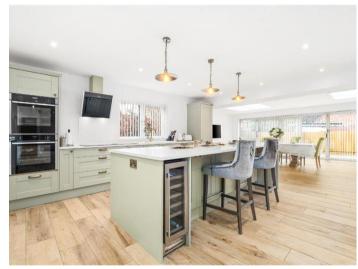

Built by the current homeowners back in 2022, no expense was spared when creating this impressive property with underfloor heating throughout the ground floor. One thing that this home certainly does not lack is open plan living; an impressive statement living / kitchen / dining room offers a space perfect for entertaining and certainly a room that the current homeowners very rarely stray from. A separate living room offers further bi-fold entry onto the rear garden and a room perfect for those evenings in, as well as a further reception space that could be utilised as a formal dining room or study. Also benefitting from a utility housing the warm-air heating system and a w/c.