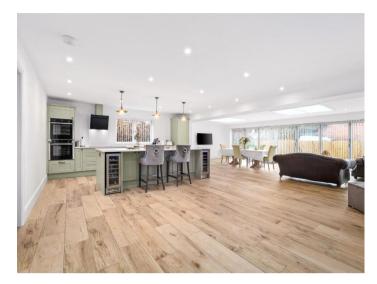

Built by the current homeowners back in 2022, no expense was spared when creating this impressive property with underfloor heating throughout the ground floor. One thing that this home certainly does not lack is open plan living; an impressive statement living / kitchen / dining room offers a space perfect for entertaining and certainly a room that the current homeowners very rarely stray from. A separate living room offers further bi-fold entry onto the rear garden and a room perfect for those evenings in, as well as a further reception space that could be utilised as a formal dining room or study. Also benefitting from a utility housing the warm-air heating system and a w/c.