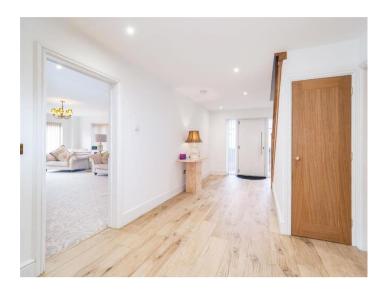

Built by the current homeowners back in 2022, no expense was spared when creating this impressive property with underfloor heating throughout the ground floor. One thing that this home certainly does not lack is open plan living; an impressive statement living / kitchen / dining room offers a space perfect for entertaining and certainly a room that the current homeowners very rarely stray from. A separate living room offers further bi-fold entry onto the rear garden and a room perfect for those evenings in, as well as a further reception space that could be utilised as a formal dining room or study. Also benefitting from a utility housing the warm-air heating system and a w/c.