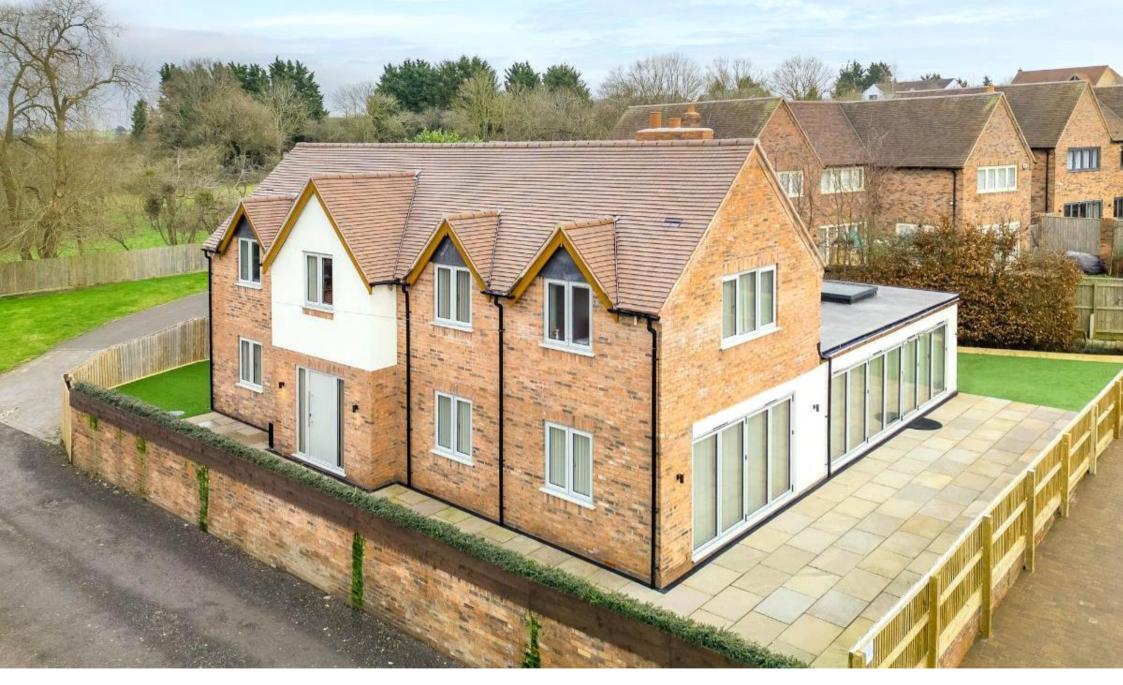

Darcey & Demis, Two Acre Lane, Welford On Avon, Stratford-Upon-Avon £4,000 pcm

Set in the heart of this popular village location, but within a private lane and set back from the road, is this stunning family home that offers over 3300 sqft. of accommodation.

Built by the current homeowners back in 2022, no expense was spared when creating this impressive property with underfloor heating throughout the ground floor. One thing that this home certainly does not lack is open plan living; an impressive statement living / kitchen / dining room offers a space perfect for entertaining and certainly a room that the current homeowners very rarely stray from. A separate living room offers further bi-fold entry onto the rear garden and a room perfect for those evenings in, as well as a further reception space that could be utilised as a formal dining room or study. Also benefitting from a utility housing the warm-air heating system and a w/c.

Outside there is a detached double garage with electric doors.

The property also benefits from a garden which has been predominantly laid with artificial grass that wraps around the property, along with a patio area that becomes a real sun trap. A blocked paved drive offers parking for several vehicles.