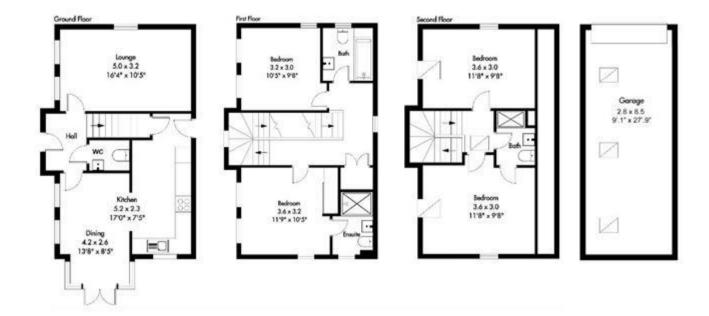

First Floor Landing - Two Double Bedrooms, Ensuite & Family Bathroom.

Second Floor Landing - Two Further Double Bedrooms With Another Bathroom Serving This Floor.

Externally - Double Driveway, Garage, Private Rear Walled Garden. A Viewing Is Highly Recommended.

Sorry No pets, Sharers or Smokers Permitted Available August 2024

Min 12 month let

Deposit: £2,653.84

Holding Deposit: £530.76 Garden details: Private Garden

Whilst every effort is made to ensure the accuracy of these details, it should be noted that the measurements are approximate only. Floorplans are for representation purposes only and prepared according to the RICS Code of Measuring Practice by our floorplan provider. Therefore, the layout of doors, windows and rooms are approximate and should be regarded as such by any prospective tenant.

## NOT TO SCALE

## Approximate Total Floor Area 130.34 Sq m - 1402 Sq ft