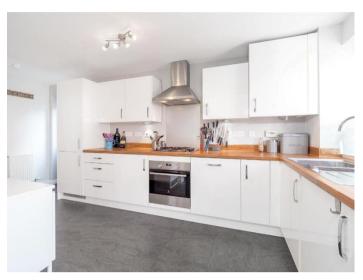

Nightingale Avenue, Warwick £2,150 pcm

An immaculate, modern Four Bedroom Detached Home Situated In The Popular Area Of Warwick

The accommodation comprises of:- Entrance Hallway, Cloakroom, Lounge - With Great Views Over A Well Kept Lawned Area. Kitchen Diner (Kitchen is fitted with oven, dishwasher and fridge freezer) - With Views Into The Rear Garden Which Isn't Directly Overlooked.