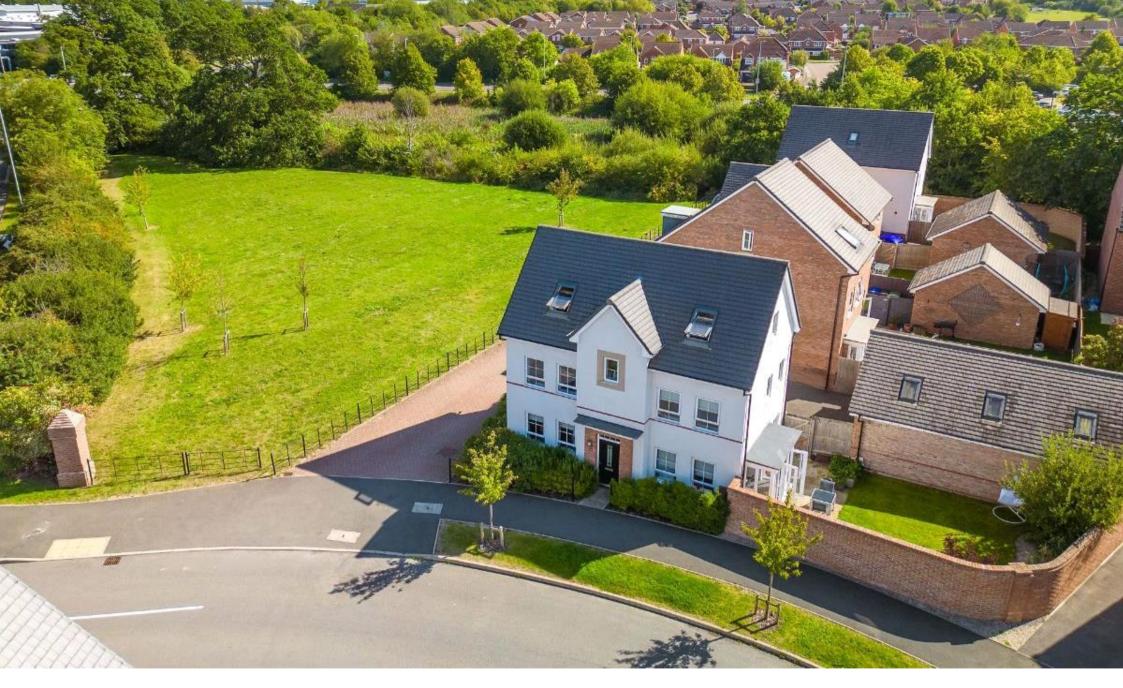

Nightingale Avenue, Warwick £2,150 pcm

An immaculate, modern Four Bedroom Detached Home Situated In The Popular Area Of Warwick

The accommodation comprises of:- Entrance Hallway, Cloakroom, Lounge - With Great Views Over A Well Kept Lawned Area. Kitchen Diner (Kitchen is fitted with oven, dishwasher and fridge freezer) - With Views Into The Rear Garden Which Isn't Directly Overlooked.

First Floor Landing - Two Double Bedrooms, Ensuite & Family Bathroom.

Second Floor Landing - Two Further Double Bedrooms With Another Bathroom Serving This Floor.

Externally - Double Driveway, Garage, Private Rear Walled Garden. A Viewing Is Highly Recommended.