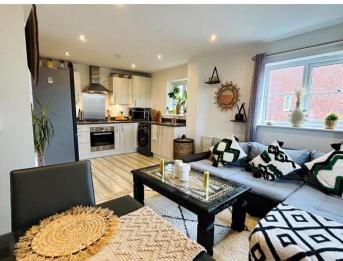

# Kitchen Diner:

The heart of the home is the open plan living area, which comprises of the neutrally decorated Kitchen with modern units including the appliances; Oven, fridge freezer and washing machine. The Living room and Dining room which flows perfectly within the space.