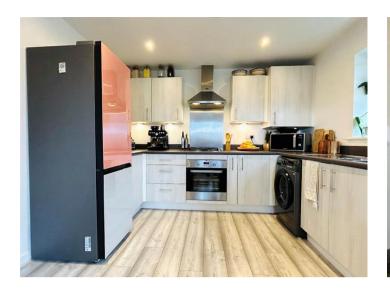

# Kitchen Diner:

The heart of the home is the open plan living area, which comprises of the neutrally decorated Kitchen with modern units including the appliances; Oven, fridge freezer and washing machine. The Living room and Dining room which flows perfectly within the space.