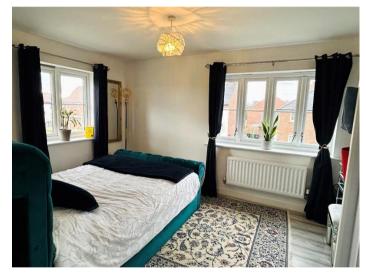

#### Bedroom:

A more then generous double bedroom, decorated neutrally with lots of natural light and built in double wardrobes providing ample storage.