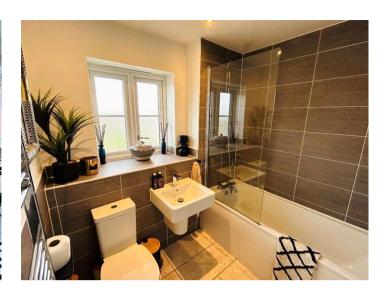

### Bathroom:

A modern style bathroom with both a Bath and Shower, tiled throughout.