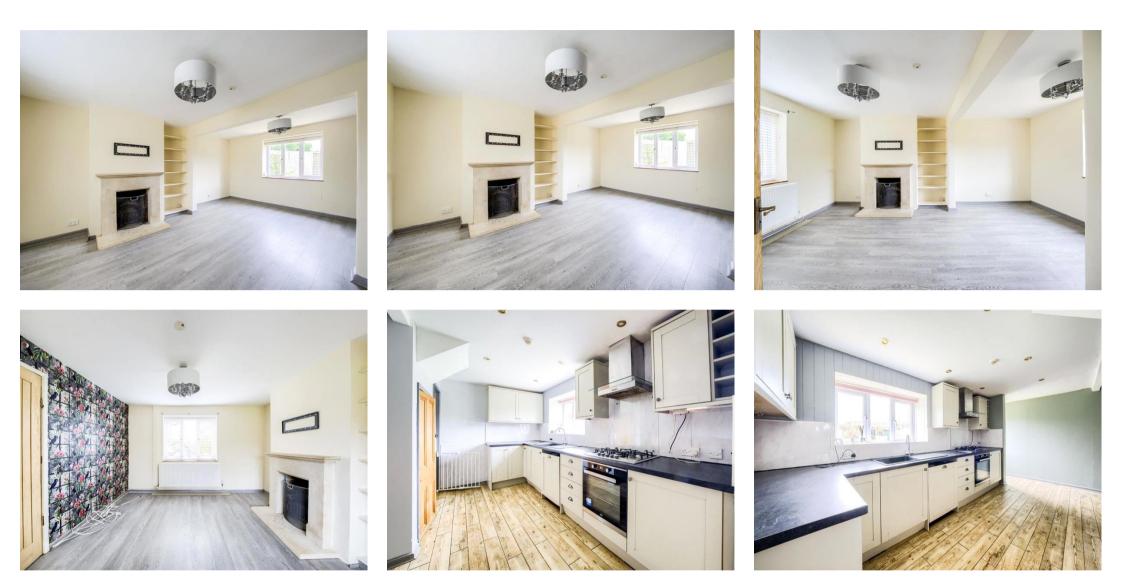

To the ground floor the property comprises; entrance porch leading onto the hallway, living through dining room, large "L" shaped breakfast kitchen with integrated dishwasher and over, separate utility room and w/c.

The first floor offers three bedrooms of which two are spacious doubles as well as a three piece family bathroom and a landing that leads up to the second floor which provides two further bedrooms. The upper floors offer flexible accommodation where bedrooms could become office space, en-suites or dressing rooms.