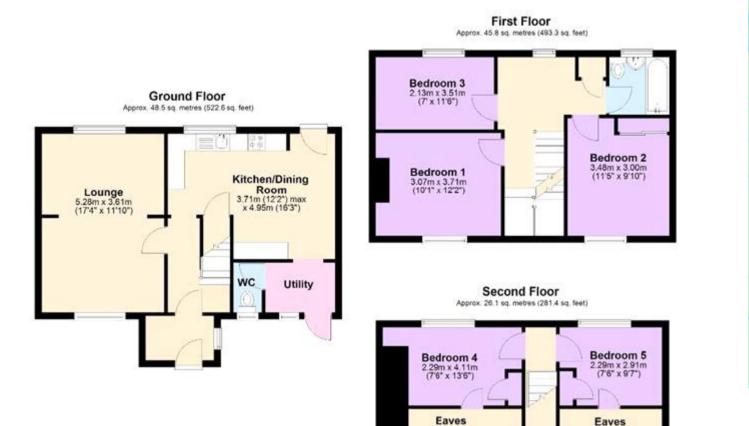

To the ground floor the property comprises; entrance porch leading onto the hallway, living through dining room, large "L" shaped breakfast kitchen with integrated dishwasher and over, separate utility room and w/c.

The first floor offers three bedrooms of which two are spacious doubles as well as a three piece family bathroom and a landing that leads up to the second floor which provides two further bedrooms. The upper floors offer flexible accommodation where bedrooms could become office space, en-suites or dressing rooms.

6: Nikki Homes has not sought to verify the legal title of the property and the buyers must obtain verification from their solicitor.

Tenure: Freehold Garden details: Private Garden

Whilst every effort is made to ensure the accuracy of these details, it should be noted that the measurements are approximate only. Floorplans are for representation purposes only and prepared according to the RICS Code of Measuring Practice by our floorplan provider. Therefore, the layout of doors, windows and rooms are approximate and should be regarded as such by any prospective purchaser. Any internal photographs are intended as a guide only and it should not be assumed that any of the furniture/fittings are included in any sale. Where shown, details of lease, ground rent and service charge are provided by the vendor and their accuracy cannot be guaranteed, as the information may not have been verified and further checks should be made either through your solicitor/conveyance. Where appliances, including central heating, are mentioned, it cannot be assumed that they are in working order, as they have not been tested. Please also note that wiring, plumbing and drains have not been checked.