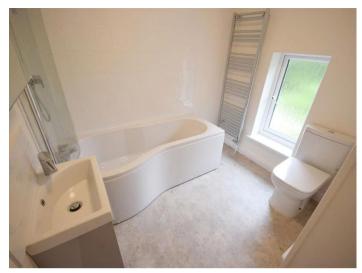

A new white three piece bathroom, consisting of bath with shower over, vanity sink unit and wc.

Bedroom 1 - a good sized double room with views over the fields behind
Bedroom 2 - a small double room again with views over the fields behind
Bedroom 3 - another great sized double room overlooking the front aspect