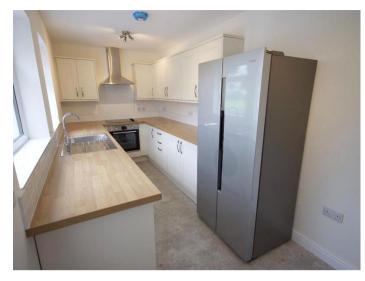

Burnt Heath Cottages, Long Itchington Road, Offchurch, Leamington Spa £1,425 pcm \*Available Now\*

Briefly consisting of; Kitchen, with american fridge/freezer, oven, hob, dishwasher and washing machine.