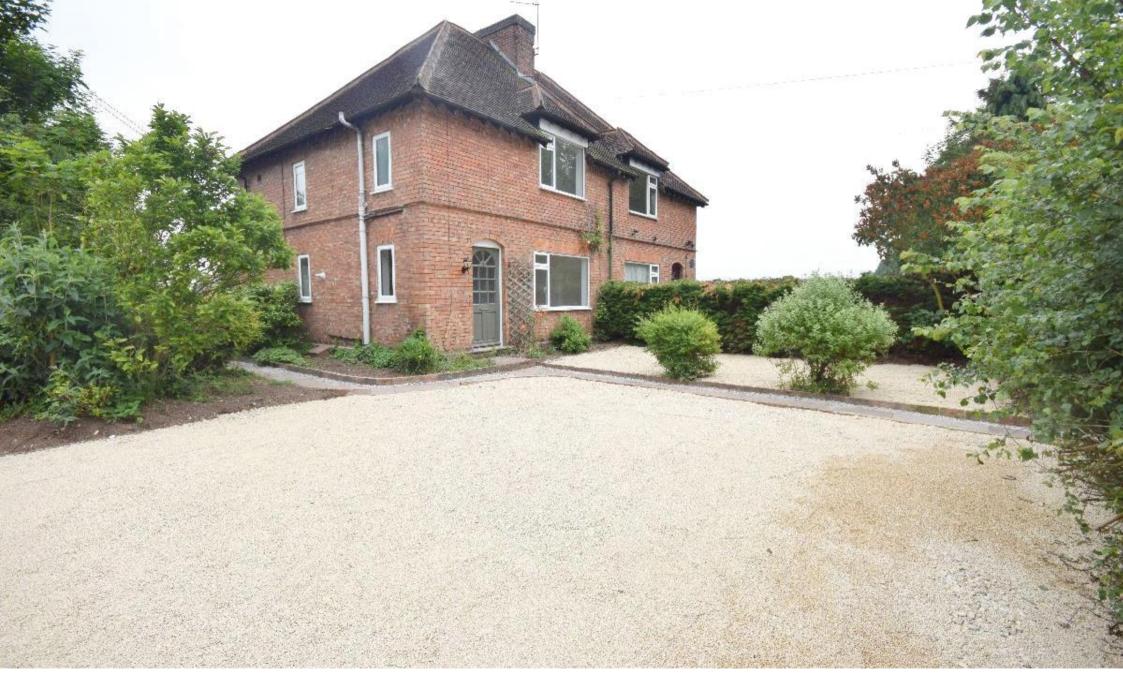

Outside is a spacious garden which has just been seeded with new grass. It has space for a shed, allotment or even some chickens!

To the front is another small garden, with gravelled off road parking for 4-5 cars.

A great property, not to be missed!

Countryside views
PETS CONSIDERED

Off road parking

PLEASE NOTE - PREVIOUS MARKETING IMAGES USED

Garden details: Private Garden

3 bedroom semi-detached house to rent

Whilst every effort is made to ensure the accuracy of these details, it should be noted that the measurements are approximate only. Floorplans are for representation purposes only and prepared according to the RICS Code of Measuring Practice by our floorplan provider. Therefore, the layout of doors, windows and rooms are approximate and should be regarded as such by any prospective tenant.