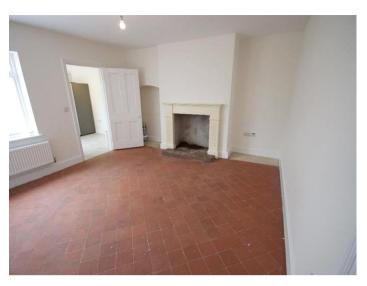

Conservatory off the kitchen

Large dining room with feature fireplace and tiled flooring

It has a storage cupboard and downstairs we located off the room

Great sized living room with brand new carpet

Upstairs there is;