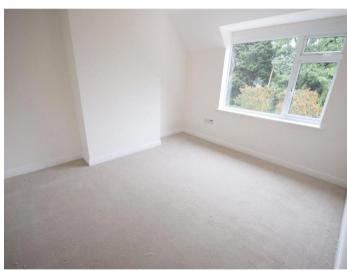

A new white three piece bathroom, consisting of bath with shower over, vanity sink unit and wc.

Bedroom 1 - a good sized double room with views over the fields behind
Bedroom 2 - a small double room again with views over the fields behind
Bedroom 3 - another great sized double room overlooking the front aspect