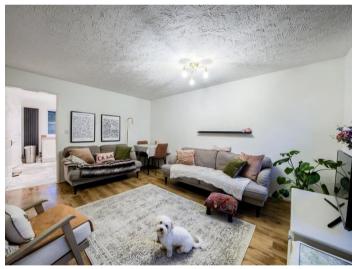

In brief the property enters into the entrance hallway

Off the hallway is the large

Living Room - it has a large window over the front and Understairs storage cupboard

Leading on is the

Kitchen, a newly fitted kitchen fitted with fridge/freezer, washer/dryer, dishwasher, microwave, gas oven and hob.