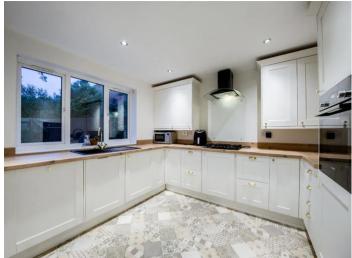

In brief the property enters into the entrance hallway

Off the hallway is the large

Living Room - it has a large window over the front and Understairs storage cupboard

Leading on is the

Kitchen, a newly fitted kitchen fitted with fridge/freezer, washer/dryer, dishwasher, microwave, gas oven and hob.