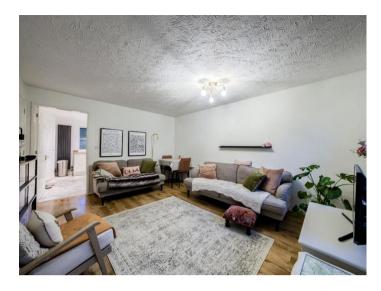

In brief the property enters into the entrance hallway

Off the hallway is the large

Living Room - it has a large window over the front and Understairs storage cupboard

Leading on is the

Kitchen, a newly fitted kitchen fitted with fridge/freezer, washer/dryer, dishwasher, microwave, gas oven and hob.