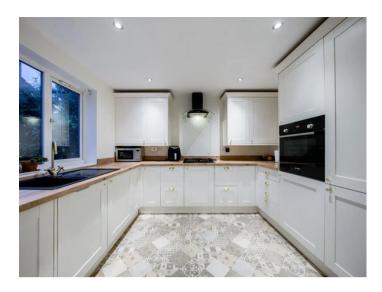

In brief the property enters into the entrance hallway

Off the hallway is the large

Living Room - it has a large window over the front and Understairs storage cupboard

Leading on is the

Kitchen, a newly fitted kitchen fitted with fridge/freezer, washer/dryer, dishwasher, microwave, gas oven and hob.