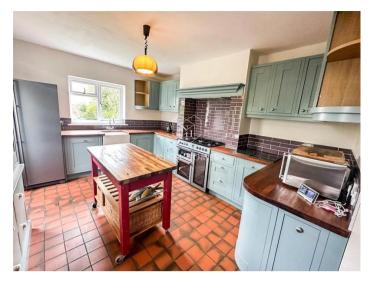

Alcester Road, Stratford-upon-Avon £1,850 pcm A refurbished four bedroom semi detached house in this popular location

Comprises;

Kitchen - to include; Washer/Dryer, Fridge/Freezer, Gas/Electric

oven & range cooker