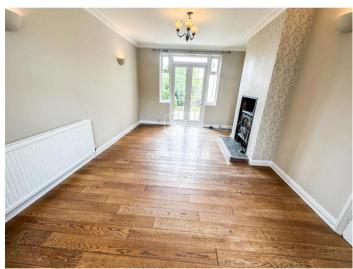

Dining room with French doors off the side

Separate Living room

Downstairs wc

Upstairs;

3 Double bedrooms

1 Single bedroom

Handy hallway storage cupboard

Family bathroom