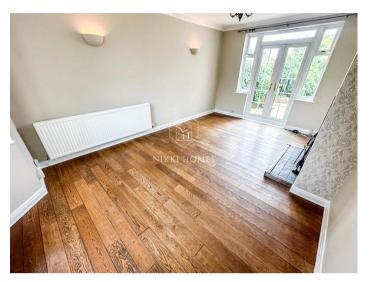

Dining room with French doors off the side

Separate Living room

Downstairs wc

Upstairs;

3 Double bedrooms

1 Single bedroom

Handy hallway storage cupboard

Family bathroom