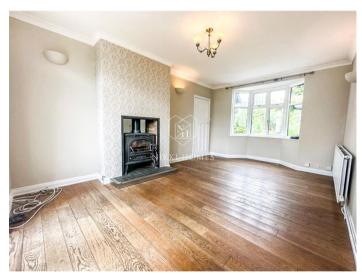

Dining room with French doors off the side

Separate Living room

Downstairs wc

Upstairs;

3 Double bedrooms

1 Single bedroom

Handy hallway storage cupboard

Family bathroom