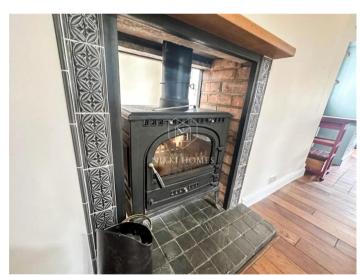

Dining room with French doors off the side

Separate Living room

Downstairs wc

Upstairs;

3 Double bedrooms

1 Single bedroom

Handy hallway storage cupboard

Family bathroom