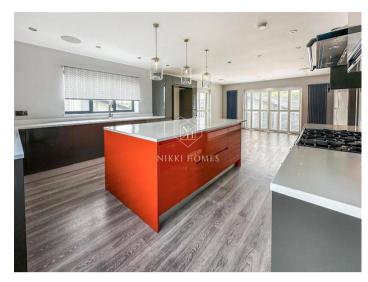

Welford Chase, Binton Road, Welford on Avon, Stratford-upon-Avon

£2,000 pcm

Modern open plan Kitchen/dining finished to a high specification and dual aspect. Kitchen to include; Fridge/freezer, dishwasher, oven, washing machine