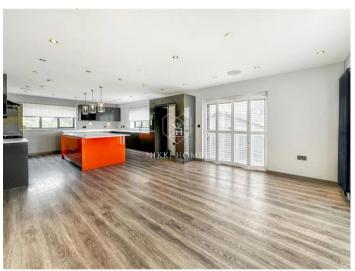

Welford Chase, Binton Road, Welford on Avon, Stratford-upon-Avon

£2,000 pcm

Modern open plan Kitchen/dining finished to a high specification and dual aspect. Kitchen to include; Fridge/freezer, dishwasher, oven, washing machine