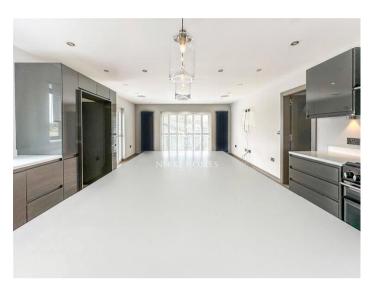

Welford Chase, Binton Road, Welford on Avon, Stratford-upon-Avon

£2,000 pcm

Modern open plan Kitchen/dining finished to a high specification and dual aspect. Kitchen to include; Fridge/freezer, dishwasher, oven, washing machine