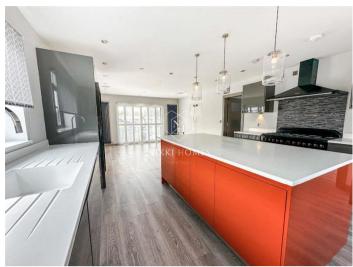

Welford Chase, Binton Road, Welford on Avon, Stratford-upon-Avon

£2,000 pcm

Modern open plan Kitchen/dining finished to a high specification and dual aspect. Kitchen to include; Fridge/freezer, dishwasher, oven, washing machine