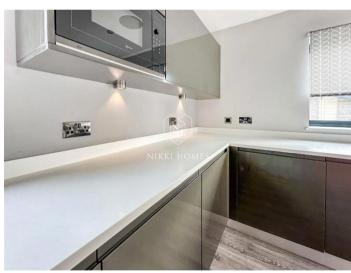

Welford Chase, Binton Road, Welford on Avon, Stratford-upon-Avon

£2,000 pcm

Modern open plan Kitchen/dining finished to a high specification and dual aspect. Kitchen to include; Fridge/freezer, dishwasher, oven, washing machine