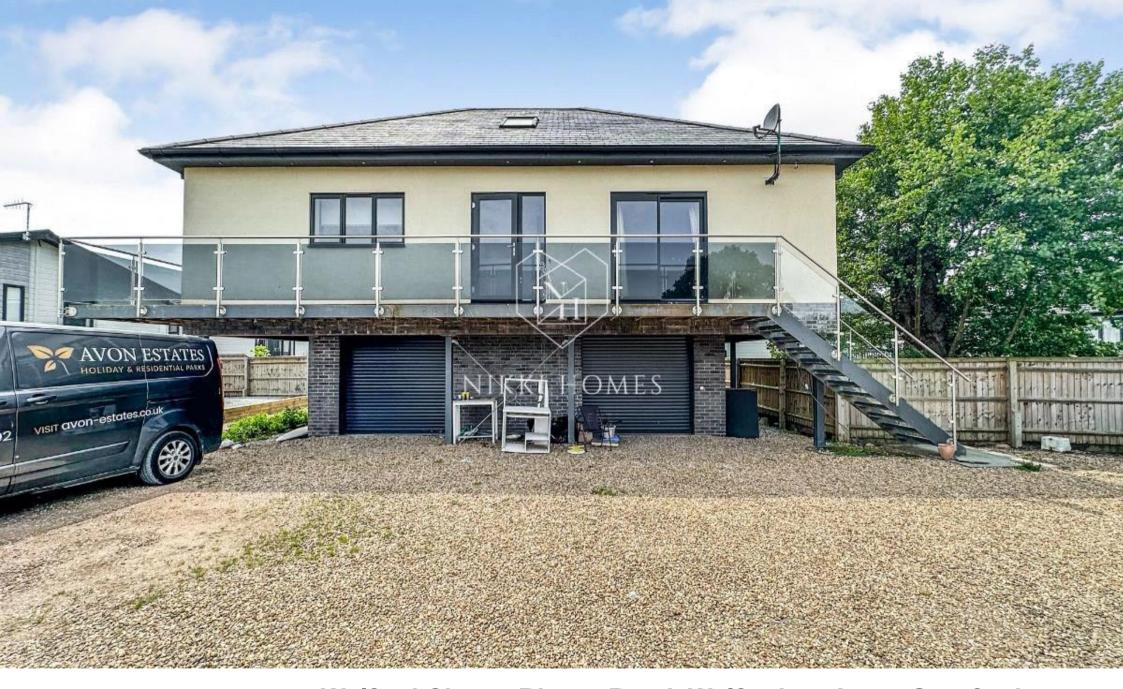

Welford Chase, Binton Road, Welford on Avon, Stratford-upon-Avon

£2,000 pcm

Modern open plan Kitchen/dining finished to a high specification and dual aspect. Kitchen to include; Fridge/freezer, dishwasher, oven, washing machine

Living room with windows over the front open view

High specification finish bathrooms and three double bedrooms

Large garden and Triple garage

PET FRIENDLY

SHORT TERM LETS CONSIDERED

Deposit: £2,538

Holding Deposit: £507.69
Parking options: Garage
Garden details: Private Garden

3 bedroom detached house to rent **LET AGREED** 

Whilst every effort is made to ensure the accuracy of these details, it should be noted that the measurements are approximate only. Floorplans are for representation purposes only and prepared according to the RICS Code of Measuring Practice by our floorplan provider. Therefore, the layout of doors, windows and rooms are approximate and should be regarded as such by any prospective tenant.