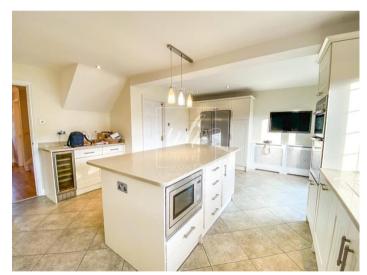

Entering through the property you have a downstairs toilet on the left hand side, a large lounge on the right leading through to the open dining space. The kitchen is at the end of the hallway and features a fridge freezer, double oven, hob, wine cooler and washing machine (located in utility space). There is a handy utility off of the kitchen and a door leading into the garage.