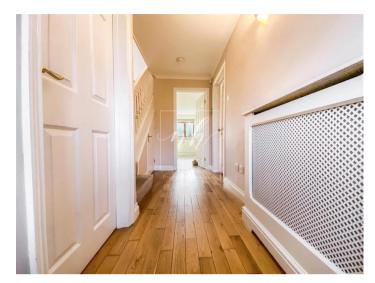

Entering through the property you have a downstairs toilet on the left hand side, a large lounge on the right leading through to the open dining space. The kitchen is at the end of the hallway and features a fridge freezer, double oven, hob, wine cooler and washing machine (located in utility space). There is a handy utility off of the kitchen and a door leading into the garage.