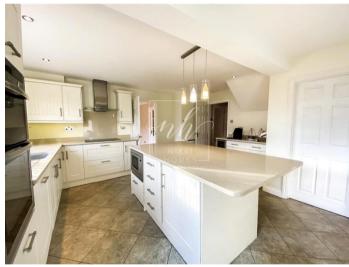

Entering through the property you have a downstairs toilet on the left hand side, a large lounge on the right leading through to the open dining space. The kitchen is at the end of the hallway and features a fridge freezer, double oven, hob, wine cooler and washing machine (located in utility space). There is a handy utility off of the kitchen and a door leading into the garage.