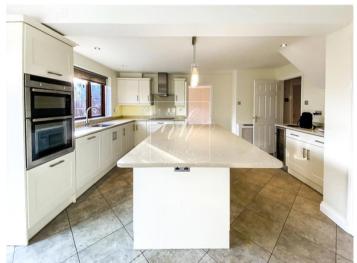

Entering through the property you have a downstairs toilet on the left hand side, a large lounge on the right leading through to the open dining space. The kitchen is at the end of the hallway and features a fridge freezer, double oven, hob, wine cooler and washing machine (located in utility space). There is a handy utility off of the kitchen and a door leading into the garage.