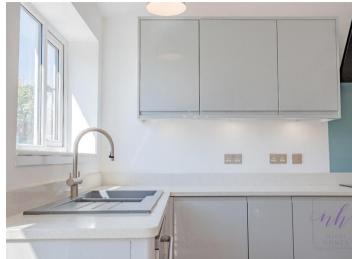

Briefly consisting of; Front snug/office space Stunning Open plan - Living come Dining room with a feature fireplace leading round too Kitchen fitted with double oven, hob, dishwasher and space for F/F.