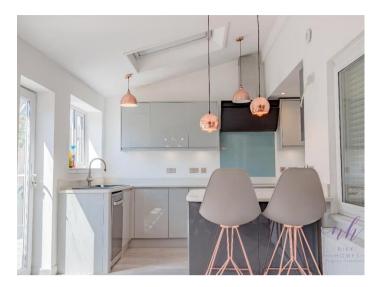

Briefly consisting of; Front snug/office space Stunning Open plan - Living come Dining room with a feature fireplace leading round too Kitchen fitted with double oven, hob, dishwasher and space for F/F.