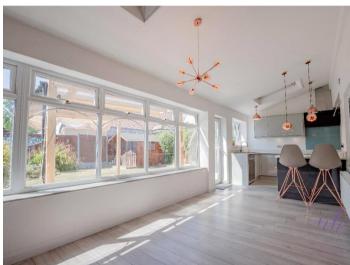

Briefly consisting of; Front snug/office space Stunning Open plan - Living come Dining room with a feature fireplace leading round too Kitchen fitted with double oven, hob, dishwasher and space for F/F.