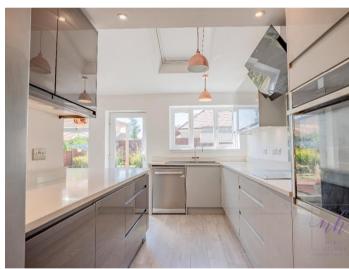

Briefly consisting of; Front snug/office space Stunning Open plan - Living come Dining room with a feature fireplace leading round too Kitchen fitted with double oven, hob, dishwasher and space for F/F.