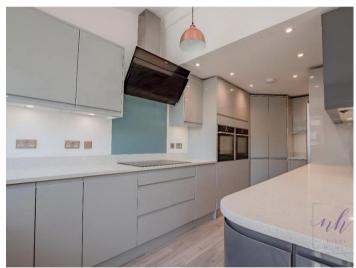

Briefly consisting of; Front snug/office space Stunning Open plan - Living come Dining room with a feature fireplace leading round too Kitchen fitted with double oven, hob, dishwasher and space for F/F.