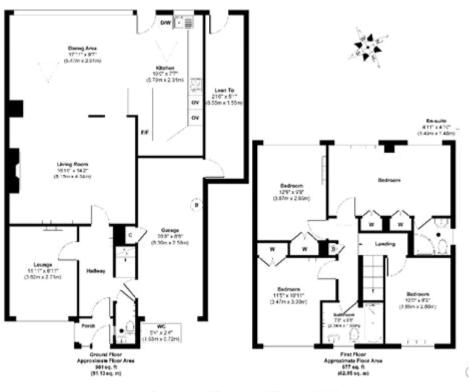

Upstairs you have four good size bedrooms, a family bathroom and en-suite shower room

To the front is a Garage

Off road parking for 2-3 cars

ONE PET CONSIDERED

EPC Rating;

Holding Deposit: £392.30 Parking options: Garage Garden details: Private Garden

Whilst every effort is made to ensure the accuracy of these details, it should be noted that the measurements are approximate only. Floorplans are for representation purposes only and prepared according to the RICS Code of Measuring Practice by our floorplan provider. Therefore, the layout of doors, windows and rooms are approximate and should be regarded as such by any prospective tenant.