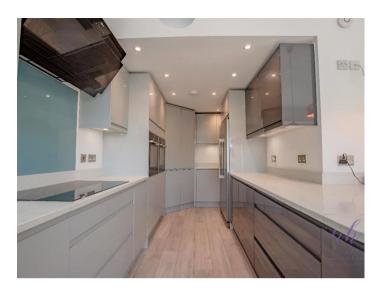

Briefly consisting of; Front snug/office space Stunning Open plan - Living come Dining room with a feature fireplace leading round too Kitchen fitted with double oven, hob, dishwasher and space for F/F.