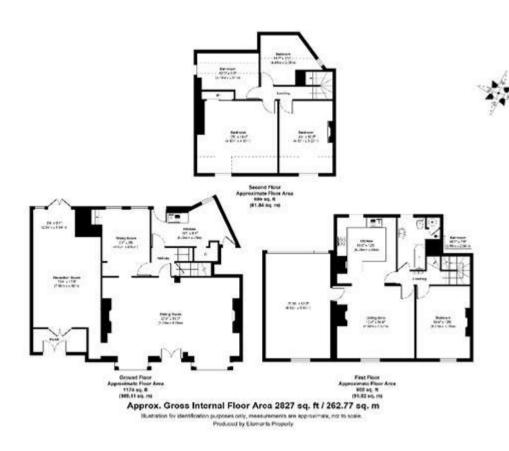

## NIKKI HOMES

Old Post Office, High Street, Mickleton, Chipping Campden £POA pa

Leisure to rent

Shop to rent in this popular village location

Mixed use, flexible contract terms

Call for more details

Whilst every effort is made to ensure the accuracy of these details, it should be noted that the measurements are approximate only. Floorplans are for representation purposes only and prepared according to the RICS Code of Measuring Practice by our floorplan provider. Therefore, the layout of doors, windows and rooms are approximate and should be regarded as such by any prospective tenant.