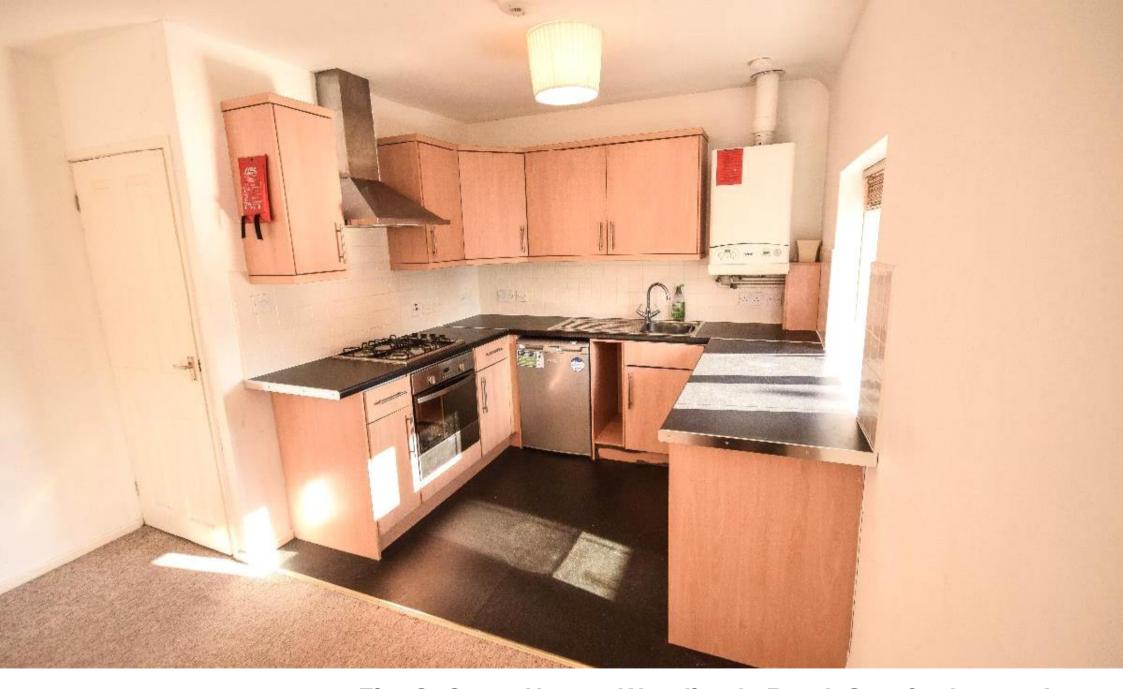

When you enter the apartment, you will find a spacious open plan living/dining room with enough room for two sofas and a dining table and chairs. Finished with cream carpets and neutral walls, this leads you into the open plan modern oak style kitchen, fitted with a hob, oven, washing machine and fridge/freezer.