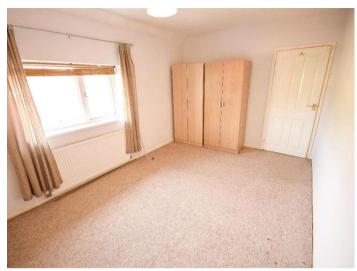

The hallway leads you on into the family bathroom, fitted with a modern 3 piece suite, with shower over bath and a handy storage cupboard for those must needed essentials.

Bedroom 1 - is a very good size double or king size room, still with enough space for wardrobes, beside tables and a chest of drawers.