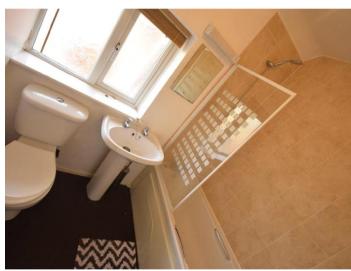

The hallway leads you on into the family bathroom, fitted with a modern 3 piece suite, with shower over bath and a handy storage cupboard for those must needed essentials.

Bedroom 1 - is a very good size double or king size room, still with enough space for wardrobes, beside tables and a chest of drawers.