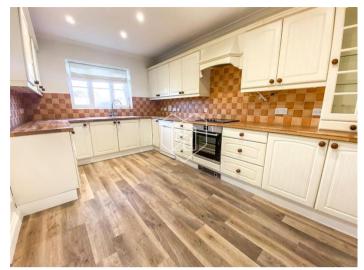

Clark Walk, Ettington, Stratford-upon-Avon £1,250 pcm Three bedroom home in this popular village.

Briefly comprising; Good size kitchen with dining area Leading into living room with french doors over the rear garden A handy cloakroom is also on the ground floor