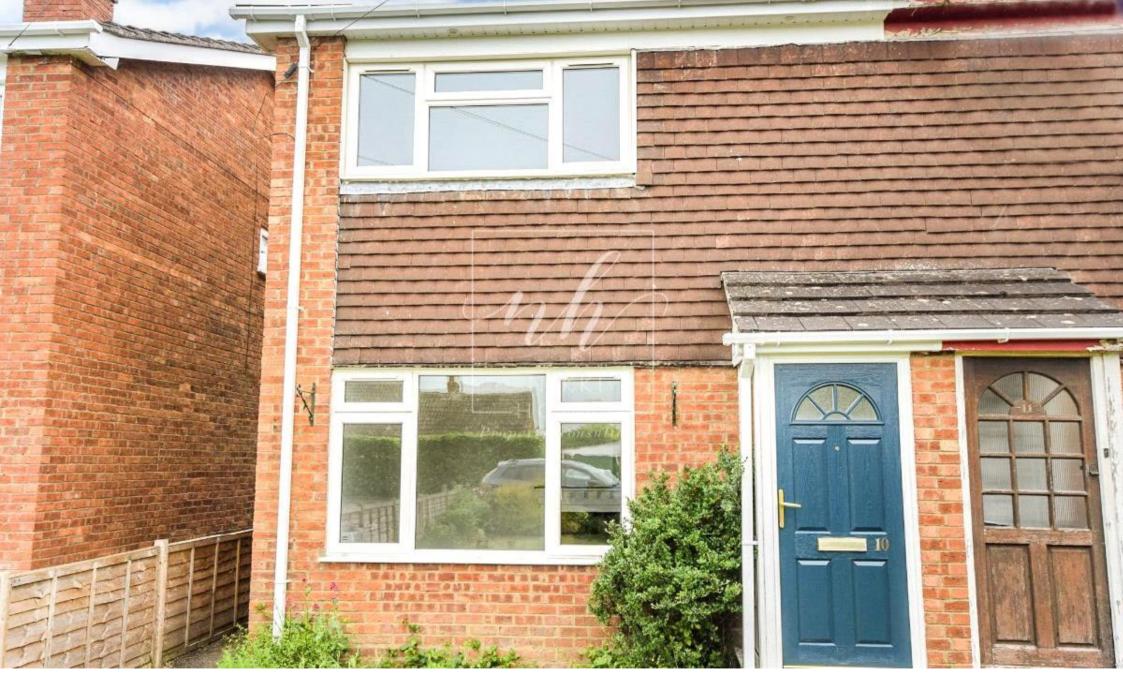

Rumer Close, Long Marston, Stratford-upon-Avon £995 pcm

This beautiful two bedroom property has just been fully refurbished to a very high standard. The property boasts new fully fitted kitchen with integrated appliances. New bathroom, new flooring throughout and is newly decorated. In brief the property comprises off entrance porch leading to large living room with log burner through to breakfast kitchen which has been fitted with modern wall, floor units and integrated appliances. Patio doors to small enclosed garden with decked patio area and storage shed. Upstairs to first floor you have a brand new fully fitted bathroom with shower over bath. Large double bedroom to the rear with gorgeous views and a built in cupboard space. Large double bedroom to the property. This property need to be viewed available immediately.