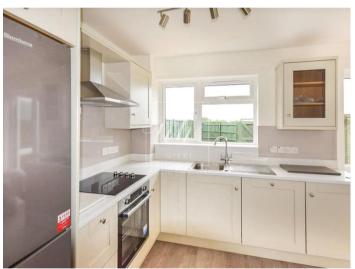

Rumer Close, Long Marston, Stratford-upon-Avon £995 pcm

This beautiful two bedroom property has just been fully refurbished to a very high standard. The property boasts new fully fitted kitchen with integrated appliances. New bathroom, new flooring throughout and is newly decorated. In brief the property comprises off entrance porch leading to large living room with log burner through to breakfast kitchen which has been fitted with modern wall, floor units and integrated appliances. Patio doors to small enclosed garden with decked patio area and storage shed. Upstairs to first floor you have a brand new fully fitted bathroom with shower over bath. Large double bedroom to the rear with gorgeous views and a built in cupboard space. Large double bedroom to the property. This property need to be viewed available immediately.