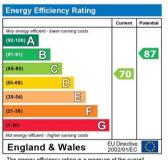

Energy Rating C Council Tax Banding C

\*\*One pet considered\*\*

Council Tax Band: Band C (Stratford District Council)

Deposit: £1,148

Holding Deposit: £229.61 Garden details: Private Garden

Whilst every effort is made to ensure the accuracy of these details, it should be noted that the measurements are approximate only. Floorplans are for representation purposes only and prepared according to the RICS Code of Measuring Practice by our floorplan provider. Therefore, the layout of doors, windows and rooms are approximate and should be regarded as such by any prospective tenant.