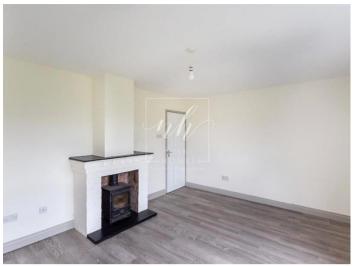

Rumer Close, Long Marston, Stratford-upon-Avon £995 pcm

This beautiful two bedroom property has just been fully refurbished to a very high standard. The property boasts new fully fitted kitchen with integrated appliances. New bathroom, new flooring throughout and is newly decorated. In brief the property comprises off entrance porch leading to large living room with log burner through to breakfast kitchen which has been fitted with modern wall, floor units and integrated appliances. Patio doors to small enclosed garden with decked patio area and storage shed. Upstairs to first floor you have a brand new fully fitted bathroom with shower over bath. Large double bedroom to the rear with gorgeous views and a built in cupboard space. Large double bedroom to the property. This property need to be viewed available immediately.