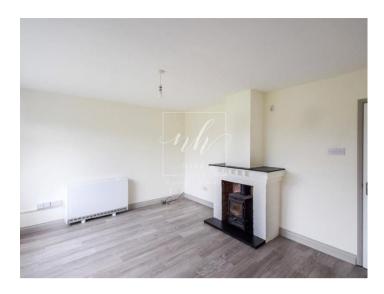

Rumer Close, Long Marston, Stratford-upon-Avon £995 pcm

This beautiful two bedroom property has just been fully refurbished to a very high standard. The property boasts new fully fitted kitchen with integrated appliances. New bathroom, new flooring throughout and is newly decorated. In brief the property comprises off entrance porch leading to large living room with log burner through to breakfast kitchen which has been fitted with modern wall, floor units and integrated appliances. Patio doors to small enclosed garden with decked patio area and storage shed. Upstairs to first floor you have a brand new fully fitted bathroom with shower over bath. Large double bedroom to the rear with gorgeous views and a built in cupboard space. Large double bedroom to the property. This property need to be viewed available immediately.