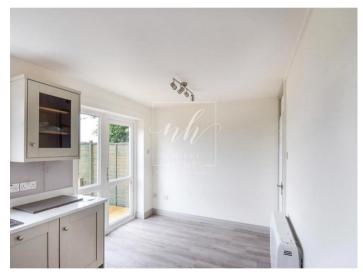

Rumer Close, Long Marston, Stratford-upon-Avon £995 pcm

This beautiful two bedroom property has just been fully refurbished to a very high standard. The property boasts new fully fitted kitchen with integrated appliances. New bathroom, new flooring throughout and is newly decorated. In brief the property comprises off entrance porch leading to large living room with log burner through to breakfast kitchen which has been fitted with modern wall, floor units and integrated appliances. Patio doors to small enclosed garden with decked patio area and storage shed. Upstairs to first floor you have a brand new fully fitted bathroom with shower over bath. Large double bedroom to the rear with gorgeous views and a built in cupboard space. Large double bedroom to the property. This property need to be viewed available immediately.