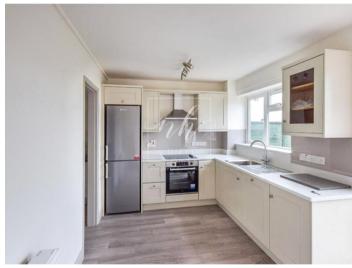

Rumer Close, Long Marston, Stratford-upon-Avon £995 pcm

This beautiful two bedroom property has just been fully refurbished to a very high standard. The property boasts new fully fitted kitchen with integrated appliances. New bathroom, new flooring throughout and is newly decorated. In brief the property comprises off entrance porch leading to large living room with log burner through to breakfast kitchen which has been fitted with modern wall, floor units and integrated appliances. Patio doors to small enclosed garden with decked patio area and storage shed. Upstairs to first floor you have a brand new fully fitted bathroom with shower over bath. Large double bedroom to the rear with gorgeous views and a built in cupboard space. Large double bedroom to the property. This property need to be viewed available immediately.