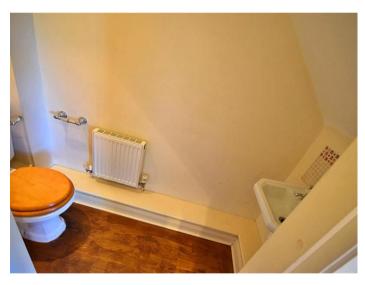

Off the hallway is the Cloakroom with wc and sink

Upstairs;

Wood effect flooring throughout

Another handy storage cupboard at the top of the stairs

Bedroom 3 - is a single room with views over the rear garden