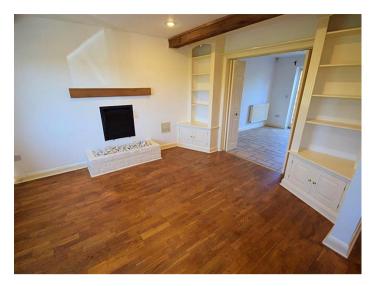

Briefly comprising of;

Front door leading into the hallway with

open plan Living Room to the left, with handy built in storage cupboards, lovely feature fireplace and bi fold doors leading into the kitchen