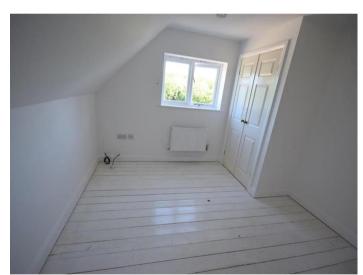

Off the hallway is the Cloakroom with wc and sink

Upstairs;

Wood effect flooring throughout

Another handy storage cupboard at the top of the stairs

Bedroom 3 - is a single room with views over the rear garden

Bedroom 2 - Is a good size double room with handy built in wardrobe, window over the rear

Bedroom 1 - A great size double room, again with built in wardrobes, window over the front fields

Family bathroom - with vanity unit, loo and bath with shower over