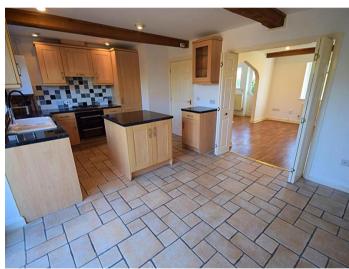

Kitchen/Diner - finished with wood effect cupboard and black worktop, it has a fridge/freezer, dishwasher, oven and hob

Good size Dining area with enough room for a table and six chairs and French doors leading onto the garden