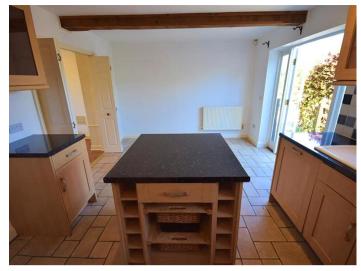

Kitchen/Diner - finished with wood effect cupboard and black worktop, it has a fridge/freezer, dishwasher, oven and hob

Good size Dining area with enough room for a table and six chairs and French doors leading onto the garden