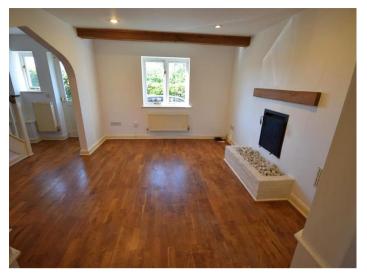

Briefly comprising of;

Front door leading into the hallway with

open plan Living Room to the left, with handy built in storage cupboards, lovely feature fireplace and bi fold doors leading into the kitchen