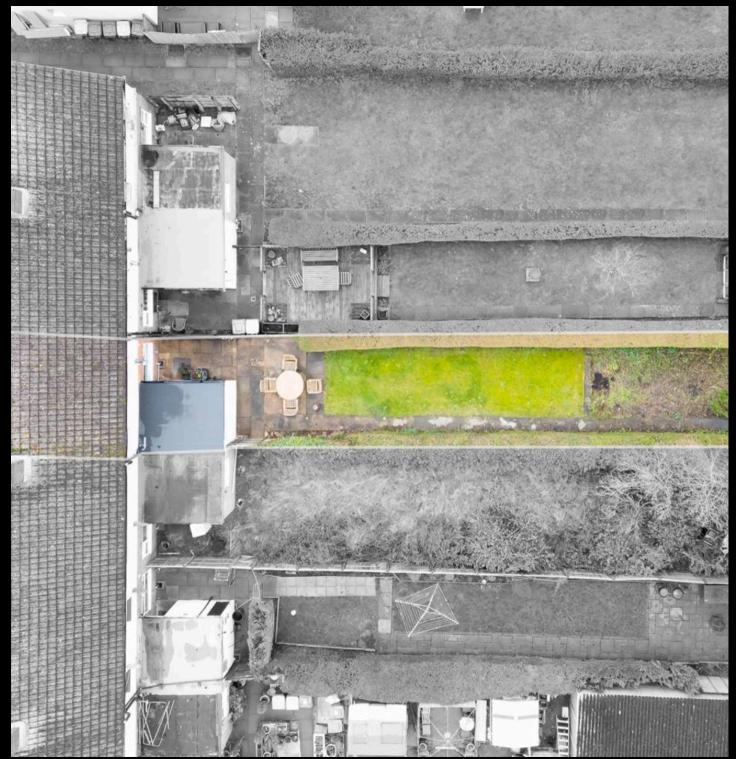

Tenure: Freehold

EPC Energy Efficiency Rating: D

EPC Environmental Impact Rating: D

- Off road parking
- Great size garden
- Walking distance of town
- Ready to move in!

## GARDEN

OFF STREET

1 Parking Space

TOTAL: 69 m2 FLOOR 1: 38 m2, FLOOR 2: 31 m2 You can include any text here. The text can be modified upon generating your brochure.