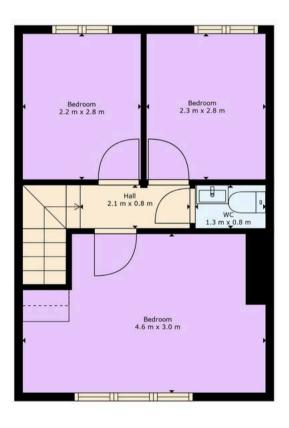

## GARDEN

OFF STREET

1 Parking Space

TOTAL: 69 m2 FLOOR 1: 38 m2, FLOOR 2: 31 m2 You can include any text here. The text can be modified upon generating your brochure.