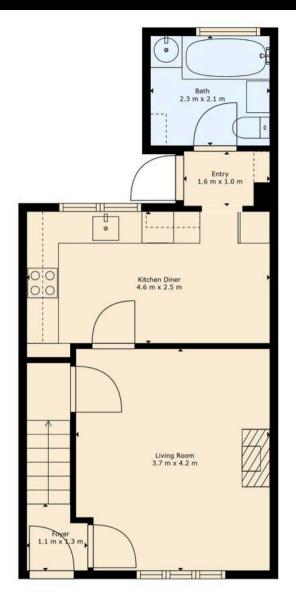

## GARDEN

OFF STREET

1 Parking Space

TOTAL: 69 m2 FLOOR 1: 38 m2, FLOOR 2: 31 m2 You can include any text here. The text can be modified upon generating your brochure.