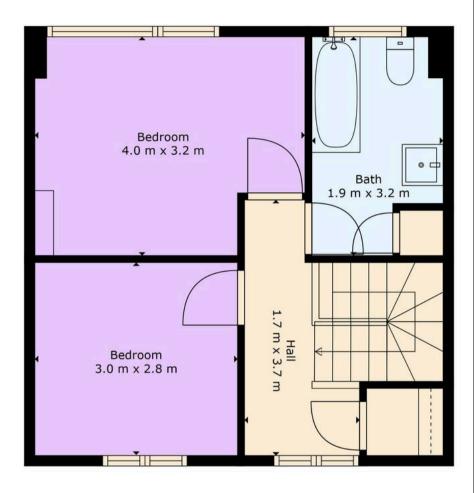

#### GARAGE

Single Garage

Parking space available to rent.

Floor 1

TOTAL: 66 m2 FLOOR 1: 30 m2, FLOOR 2: 36 m2 EXCLUDED AREAS: BALCONY: 2 m2 You can include any text here. The text can be modified upon generating your brochure.