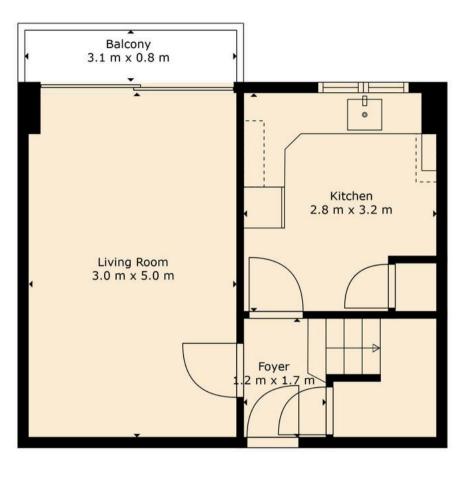

#### GARAGE

Single Garage

Parking space available to rent.

Floor 1

TOTAL: 66 m2 FLOOR 1: 30 m2, FLOOR 2: 36 m2 EXCLUDED AREAS: BALCONY: 2 m2 You can include any text here. The text can be modified upon generating your brochure.