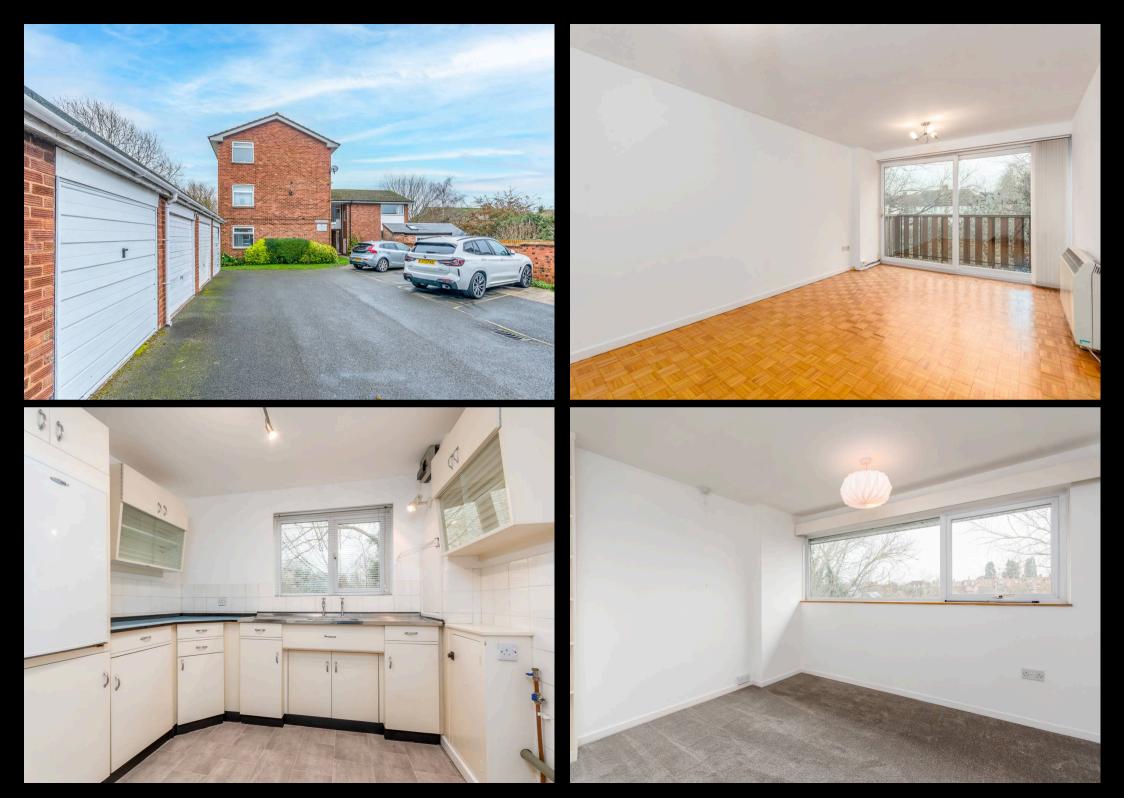

### 9 Victoria Close

Stratford-Upon-Avon, Stratford-Upon-Avon

Rare gem of a two double bedroom maisonette near town centre. Spacious, peaceful sanctuary with canal views. Includes garage, impressive leasehold of 966 years. Ideal urban retreat for convenience and style.

#### GARAGE

Single Garage

Parking space available to rent.

Floor 1

TOTAL: 66 m2 FLOOR 1: 30 m2, FLOOR 2: 36 m2 EXCLUDED AREAS: BALCONY: 2 m2 You can include any text here. The text can be modified upon generating your brochure.