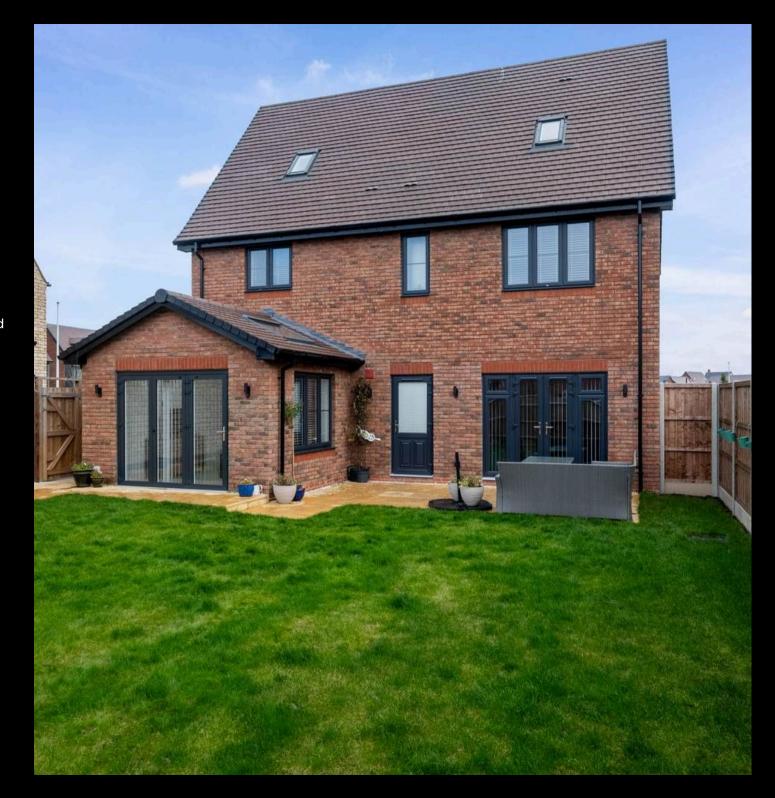

## 9 Vickers Court

Shackleton Village, Stratford-Upon-Avon

An exceptional six bedroom detached house, completed in March 2024.
Council Tax band: F

Tenure: Freehold

- New Build in 2024
- Six bedrooms and a study
- South West facing garden
- Ideal location between Stratford Upon Avon and The Cotswolds
- Easy access to the city centre using the Stratford Greenway
- Stunning walks

## REAR GARDEN

GARAGE

Single Garage

**DRIVEWAY** 

2 Parking Spaces

Parking for two cars in front of the garage along with additional communal parking opposite the house and nearby for all residents.

First Floor
Approx. 61.8 sq. metres (665.5 sq. feet)