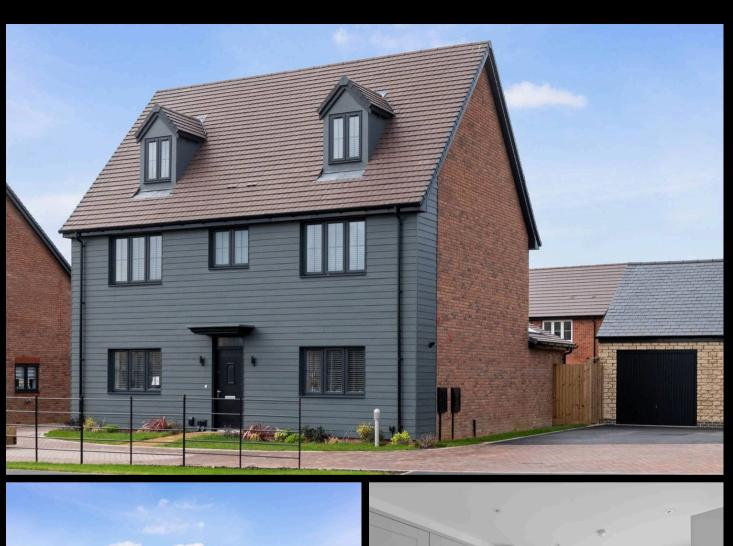

## 9 Vickers Court

Shackleton Village, Stratford-Upon-Avon

An exceptional six bedroom detached house, completed in March 2024.
Council Tax band: F

Tenure: Freehold

- New Build in 2024
- Six bedrooms and a study
- South West facing garden
- Ideal location between Stratford Upon Avon and The Cotswolds
- Easy access to the city centre using the Stratford Greenway
- Stunning walks