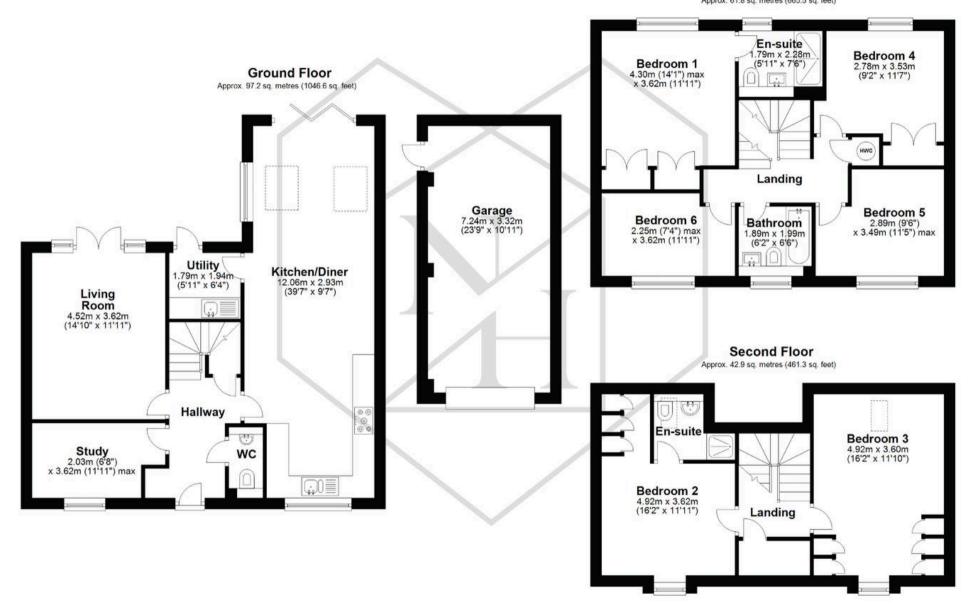

## REAR GARDEN

GARAGE

Single Garage

**DRIVEWAY** 

2 Parking Spaces

Parking for two cars in front of the garage along with additional communal parking opposite the house and nearby for all residents.

First Floor
Approx. 61.8 sq. metres (665.5 sq. feet)