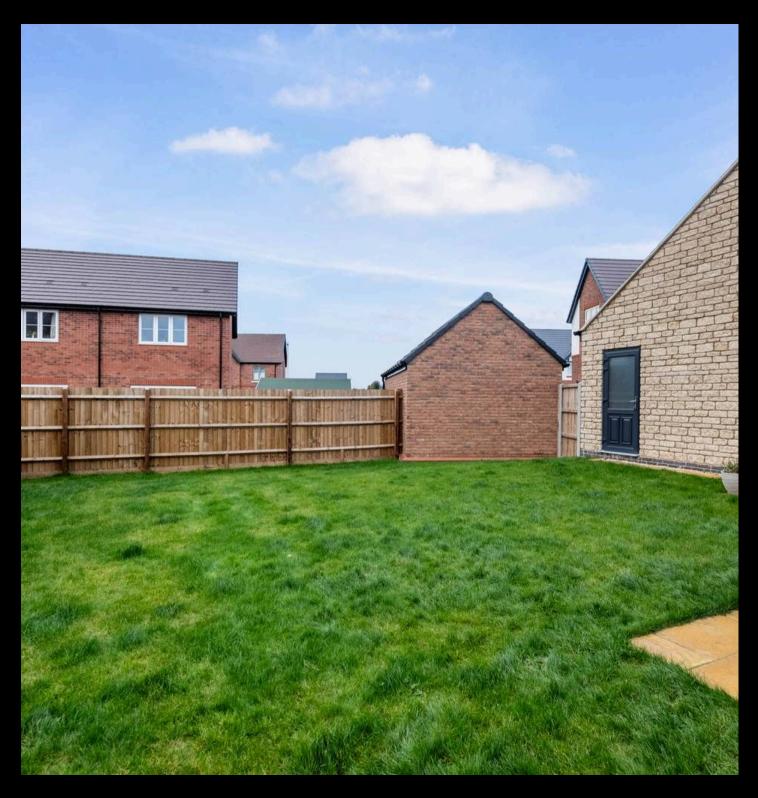

## 9 Vickers Court

Shackleton Village, Stratford-Upon-Avon

An exceptional six bedroom detached house, completed in March 2024.
Council Tax band: F

Tenure: Freehold

- New Build in 2024
- Six bedrooms and a study
- South West facing garden
- Ideal location between Stratford Upon Avon and The Cotswolds
- Easy access to the city centre using the Stratford Greenway
- Stunning walks