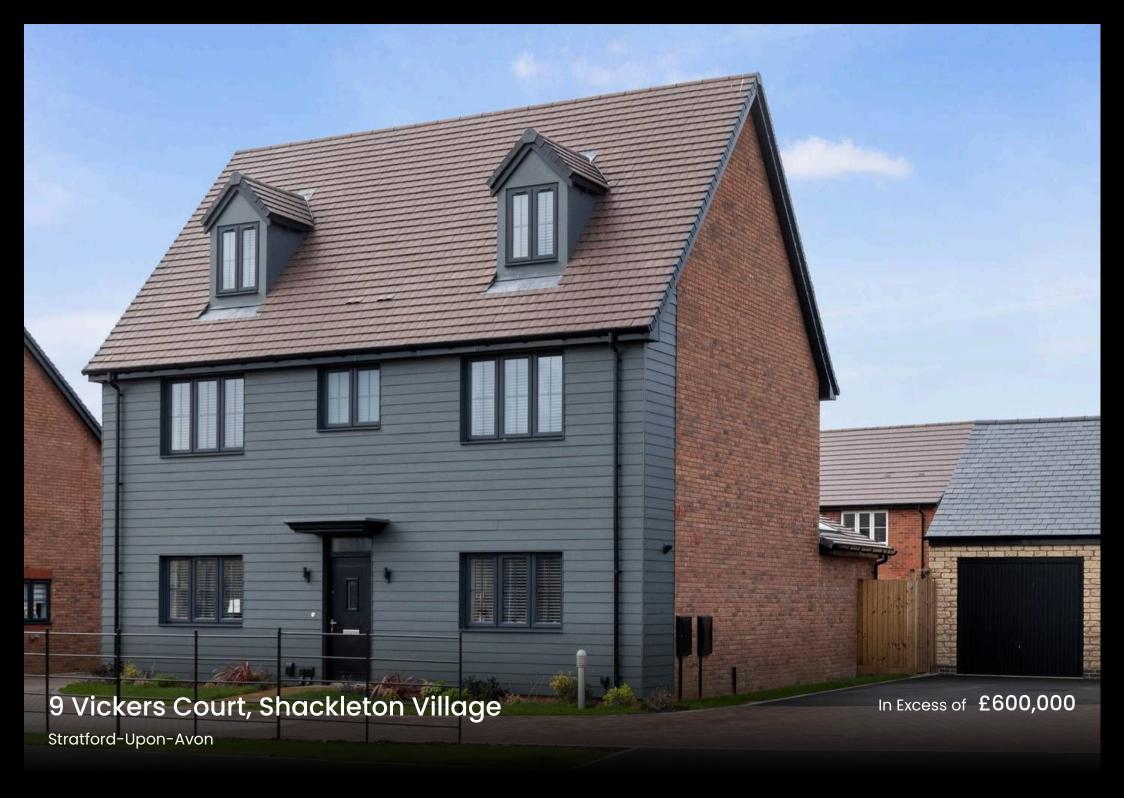

## 9 Vickers Court

Shackleton Village, Stratford-Upon-Avon

An exceptional six bedroom detached house, completed in March 2024.
Council Tax band: F

Tenure: Freehold

- New Build in 2024
- Six bedrooms and a study
- South West facing garden
- Ideal location between Stratford Upon Avon and The Cotswolds
- Easy access to the city centre using the Stratford Greenway
- Stunning walks