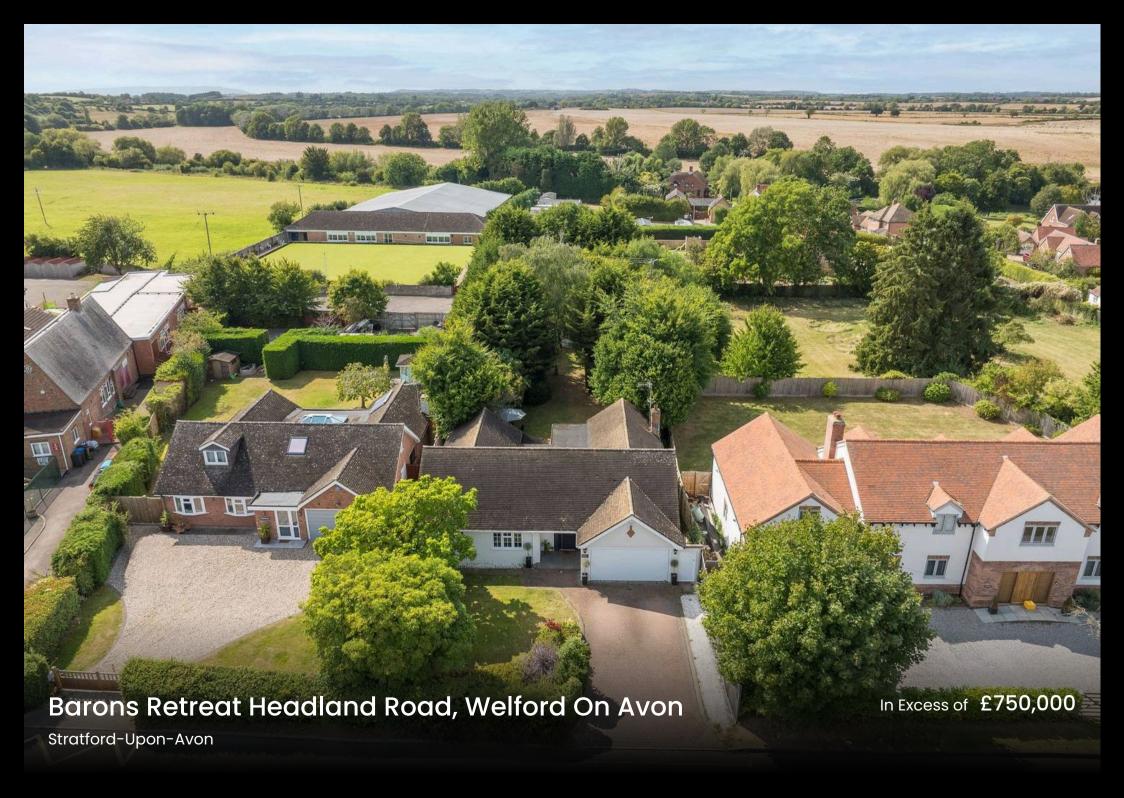

## Barons Retreat Headland Road

Welford On Avon, Stratford-Upon-Avon

Spacious detached bungalow in a popular riverside village. 3 bedrooms, 2 reception rooms, kitchen/diner, utility room, garden room. Large rear garden with potential for further development on a near third-acre plot.

Council Tax band: F

Tenure: Freehold

EPC Energy Efficiency Rating: D

EPC Environmental Impact Rating: E

- 1/3 acre plot
- Potential to extend further
- Private rear garden
- Double Garage
- Generous Driveway
- Heart of the village