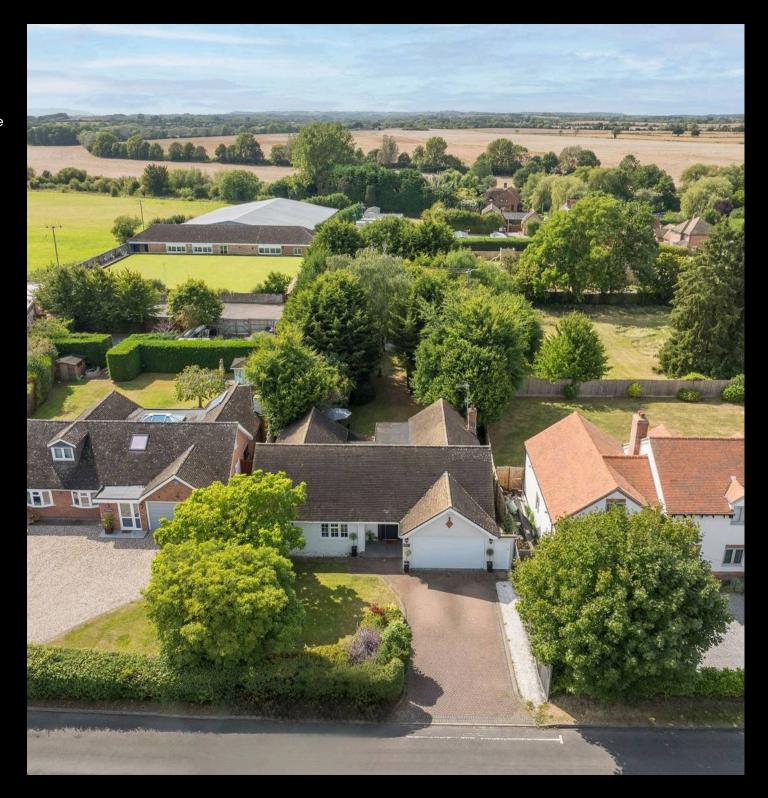

## Barons Retreat Headland Road

Welford On Avon, Stratford-Upon-Avon

Spacious detached bungalow in a popular riverside village. 3 bedrooms, 2 reception rooms, kitchen/diner, utility room, garden room. Large rear garden with potential for further development on a near third-acre plot.

Council Tax band: F

Tenure: Freehold

EPC Energy Efficiency Rating: D

EPC Environmental Impact Rating: E

- 1/3 acre plot
- Potential to extend further
- Private rear garden
- Double Garage
- Generous Driveway
- Heart of the village