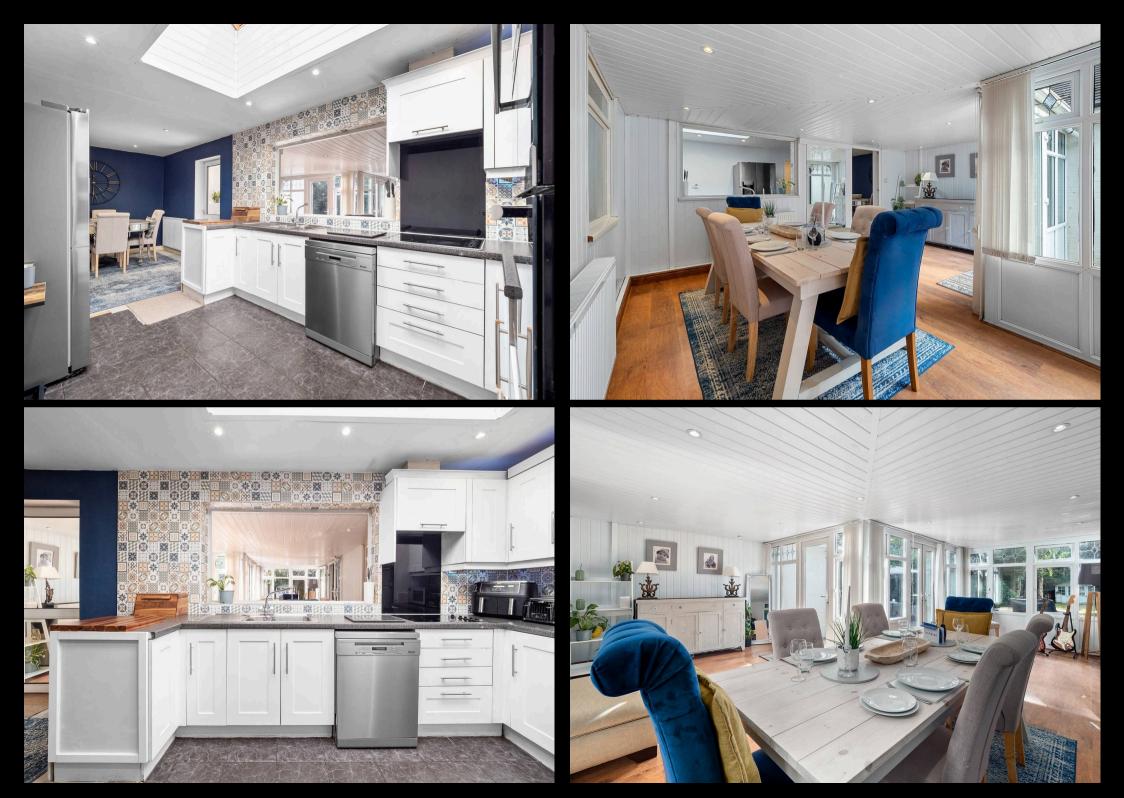

## Barons Retreat Headland Road

Welford On Avon, Stratford-Upon-Avon

Spacious detached bungalow in a popular riverside village. 3 bedrooms, 2 reception rooms, kitchen/diner, utility room, garden room. Large rear garden with potential for further development on a near third-acre plot.