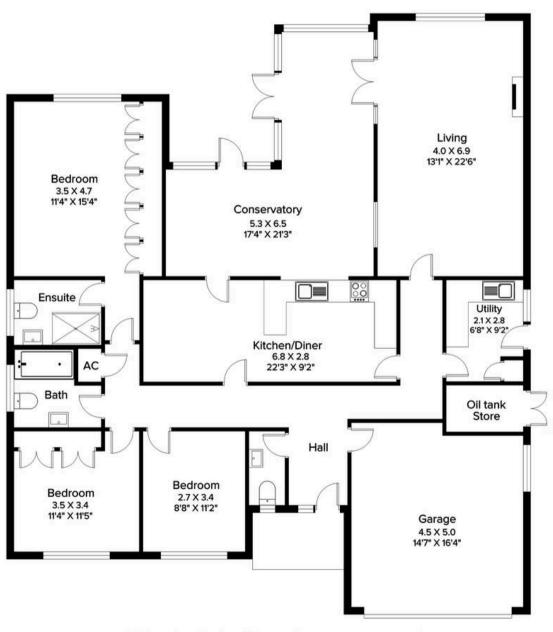

## Approximate Total Floor Area 181 Sq m - 1948 Sq ft

This plan is for illustration purposes only

You can include any text here. The text can be modified upon generating your brochure.