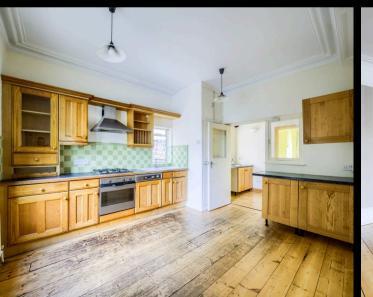

Council Tax band: D

Tenure: Share of Freehold

EPC Energy Efficiency Rating: C

EPC Environmental Impact Rating:

- Large Ground Floor Apartment
- Two / Three Bedrooms
- Two Bathrooms
- Large Living Room with Bay Frontage
- Kitchen with Separate Utility
- Conservatory & Office
- Courtyard Garden to Rear
- Two Off Street Parking Spaces
- No Chain
- Prominent Road in Central Location