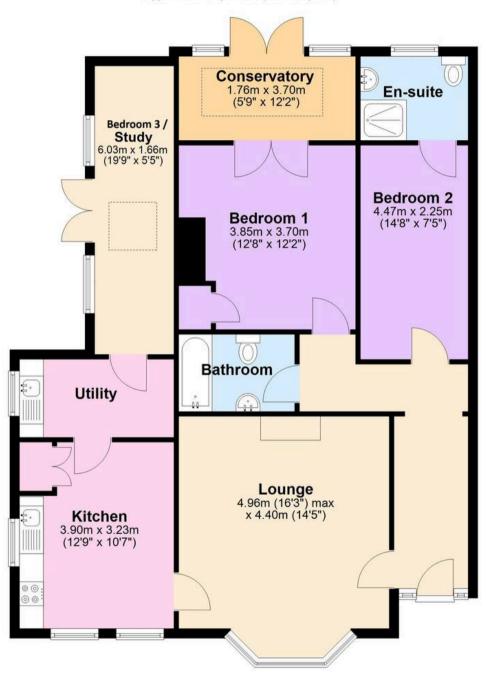

### **Ground Floor**

Approx. 100.9 sq. metres (1086.3 sq. feet)

Total area: approx. 100.9 sq. metres (1086.3 sq. feet)

You can include any text here. The text can be modified upon generating your brochure.