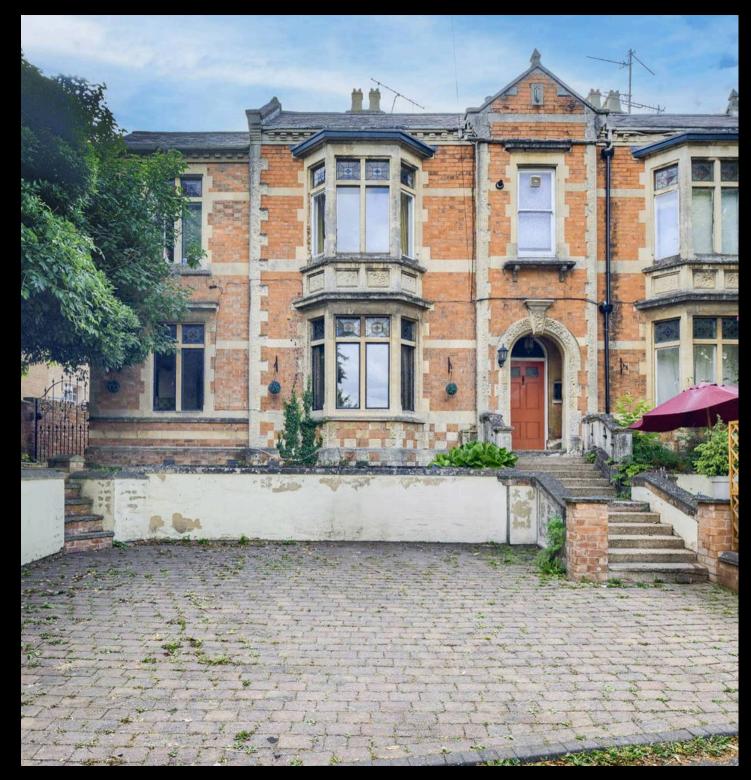

## Flat 1

1 Welcombe Road, Stratford-Upon-Avon

An exceptional ground floor apartment in central location, featuring 2/3 bedrooms, original features, spacious living area, patio garden, private entrance, off-street parking, and share of freehold with a 950-year lease. Ideal for hassle-free living near amenities.

Council Tax band: D

Tenure: Share of Freehold

EPC Energy Efficiency Rating: C

EPC Environmental Impact Rating:

- Large Ground Floor Apartment
- Two / Three Bedrooms
- Two Bathrooms
- Large Living Room with Bay Frontage
- Kitchen with Separate Utility
- Conservatory & Office
- Courtyard Garden to Rear
- Two Off Street Parking Spaces
- No Chain
- Prominent Road in Central Location