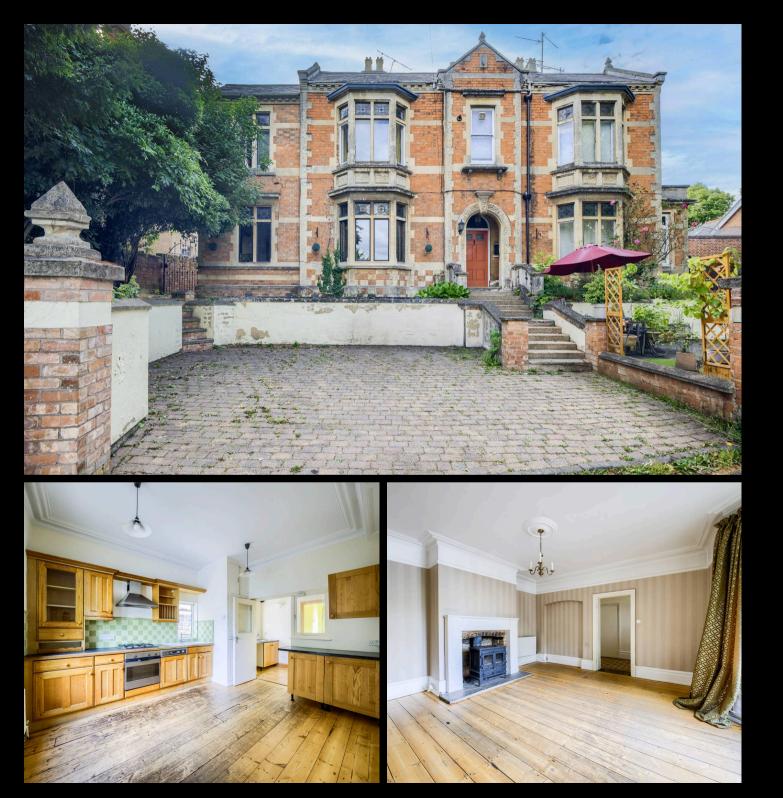

Council Tax band: D

Tenure: Share of Freehold

EPC Energy Efficiency Rating: C

EPC Environmental Impact Rating:

- Large Ground Floor Apartment
- Two / Three Bedrooms
- Two Bathrooms
- Large Living Room with Bay Frontage
- Kitchen with Separate Utility
- Conservatory & Office
- Courtyard Garden to Rear
- Two Off Street Parking Spaces
- No Chain
- Prominent Road in Central Location

#### **GARDEN**

A brick paved, side and rear patio / garden.