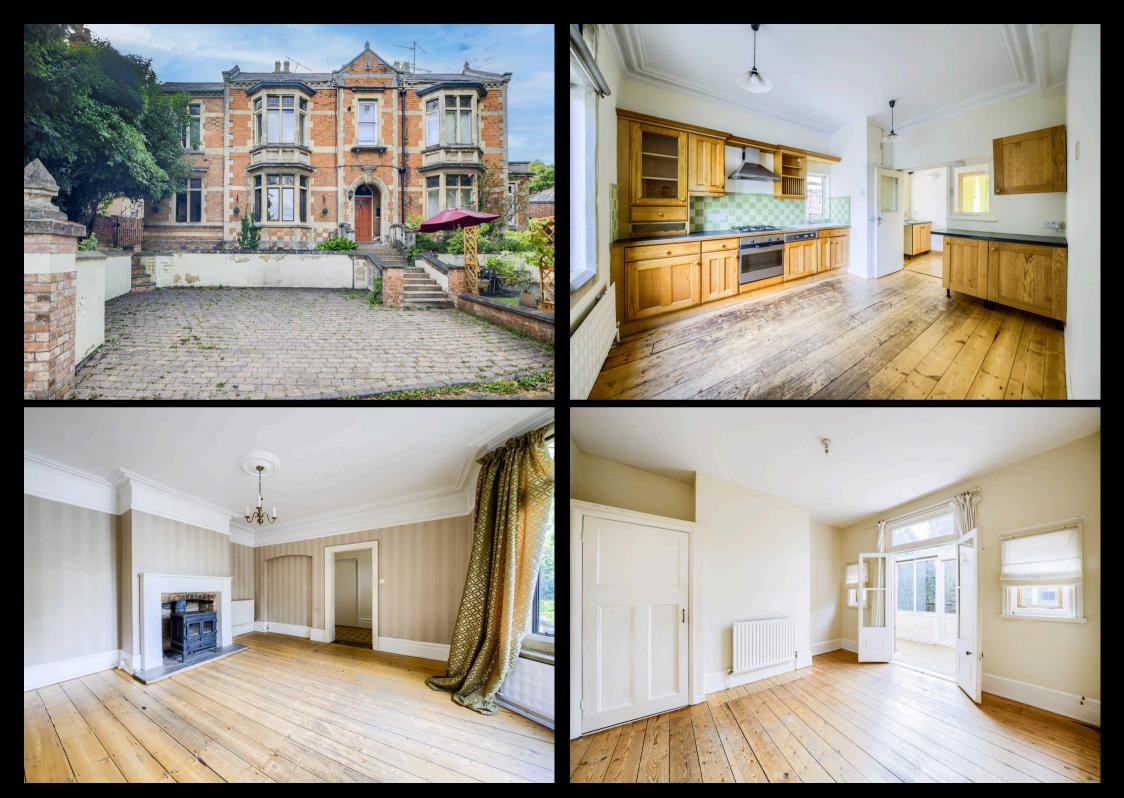

Council Tax band: D

Tenure: Share of Freehold

EPC Energy Efficiency Rating: C

EPC Environmental Impact Rating:

- Large Ground Floor Apartment
- Two / Three Bedrooms
- Two Bathrooms
- Large Living Room with Bay Frontage
- Kitchen with Separate Utility
- Conservatory & Office
- Courtyard Garden to Rear
- Two Off Street Parking Spaces
- No Chain
- Prominent Road in Central Location

#### **GARDEN**

A brick paved, side and rear patio / garden.