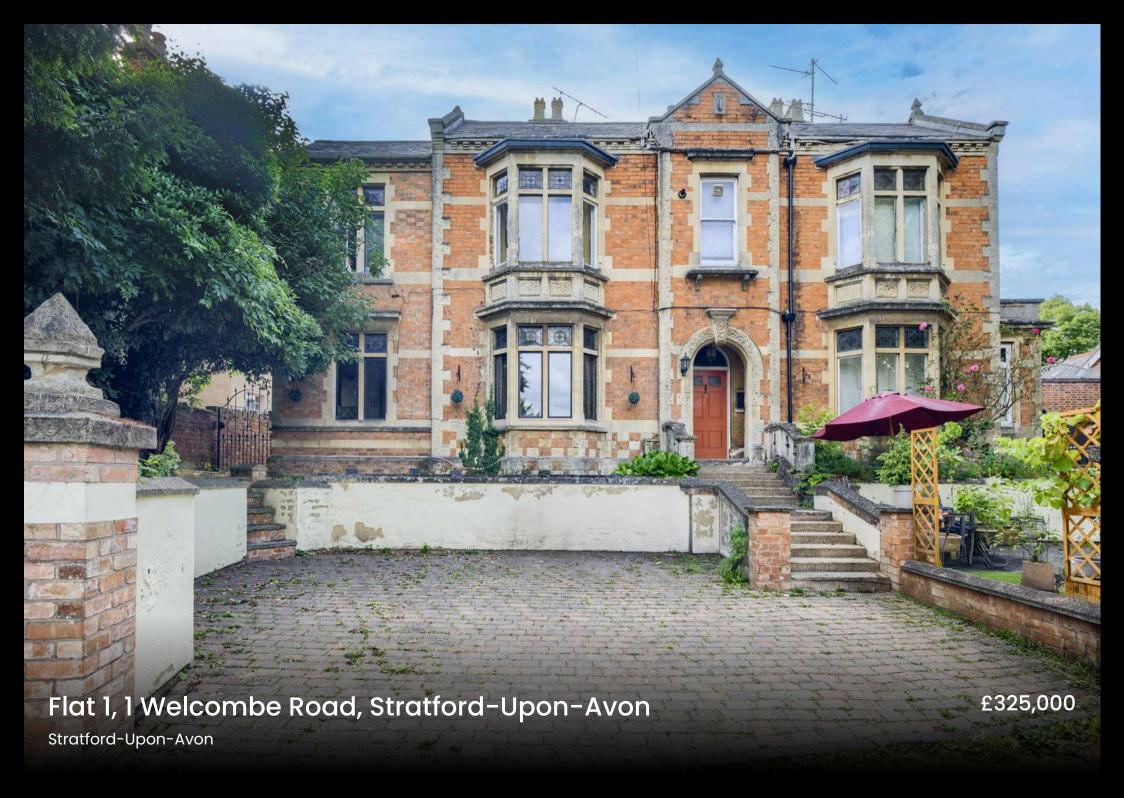

## Flat 1

1 Welcombe Road, Stratford-Upon-Avon

An exceptional ground floor apartment in central location, featuring 2/3 bedrooms, original features, spacious living area, patio garden, private entrance, off-street parking, and share of freehold with a 950-year lease. Ideal for hassle-free living near amenities.

Council Tax band: D

Tenure: Share of Freehold

EPC Energy Efficiency Rating: C

EPC Environmental Impact Rating:

- Large Ground Floor Apartment
- Two / Three Bedrooms
- Two Bathrooms
- Large Living Room with Bay Frontage
- Kitchen with Separate Utility
- Conservatory & Office
- Courtyard Garden to Rear
- Two Off Street Parking Spaces
- No Chain
- Prominent Road in Central Location