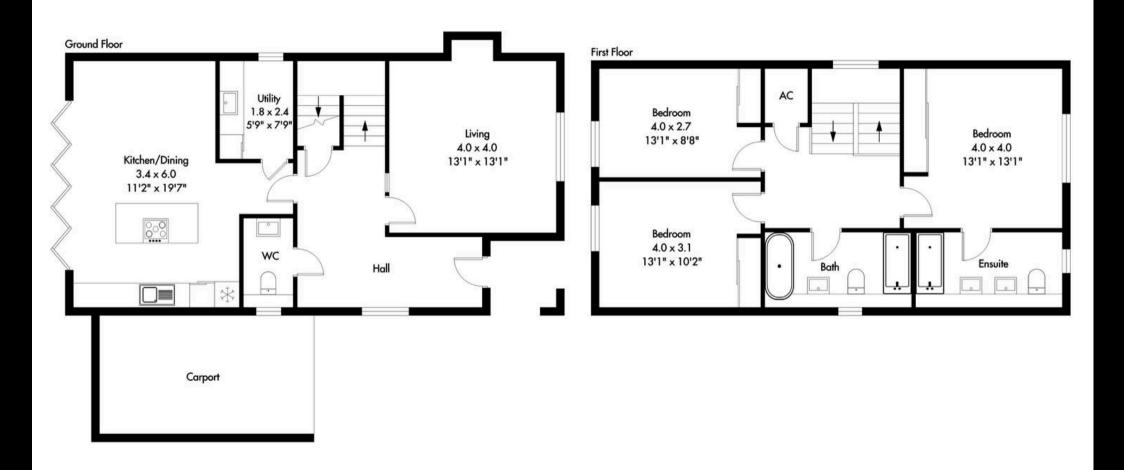

## Approximate Total Floor Area 137.08 Sq m - 1475 Sq ft

This plan is for illustration purposes only

You can include any text here. The text can be modified upon generating your brochure.