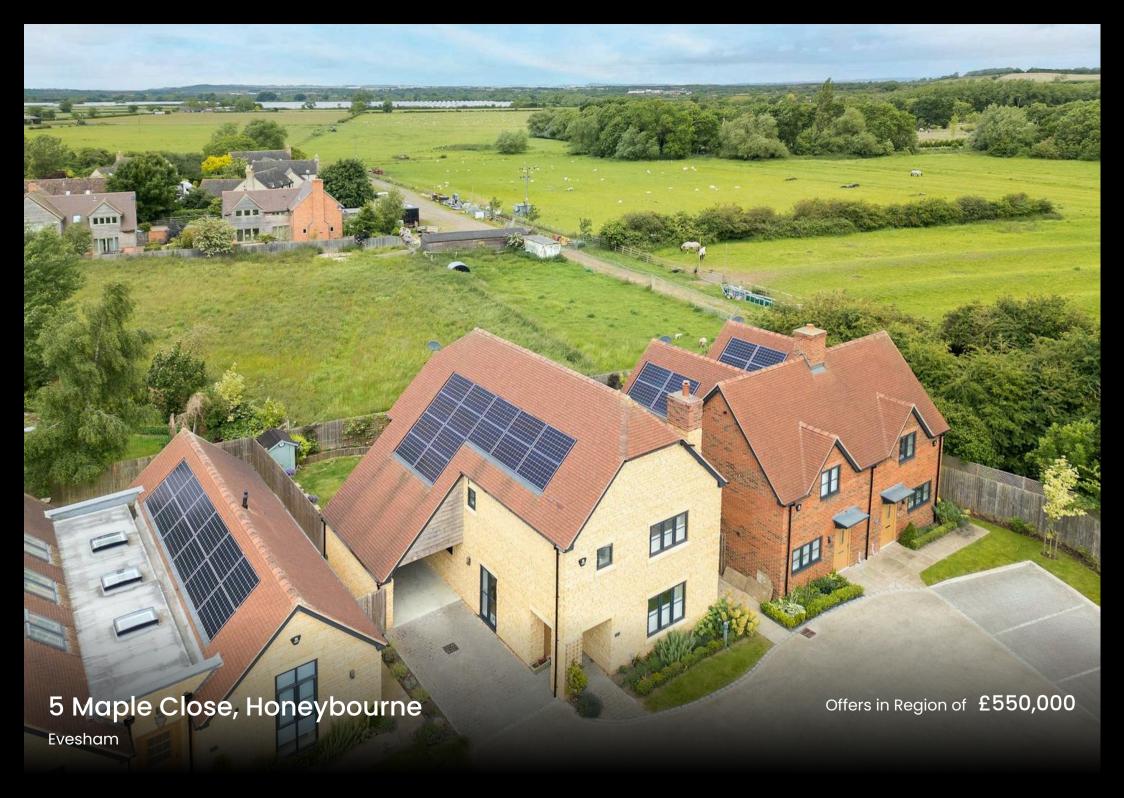

### 5 Maple Close

Honeybourne, Evesham

Luxury home with stunning views, part of small 2020 development by Lockley Homes. 3-bed, high-quality finish, Charles Yorke kitchen, en-suite, landscaped garden, driveway, near amenities & schools. Service charge £50/month. Perfect location near Evesham & Broadway.

Council Tax band: E

Tenure: Share of Freehold

EPC Energy Efficiency Rating: A

EPC Environmental Impact Rating: A

- Build By Lockley Homes
- Stunning And Popular Cul-De-Sac
- Open Plan Living / Kitchen / Dining Room
- Underfloor Heating Throughout Downstairs
- Three Double Bedrooms
- Two High Specification Bathrooms
- Village Location With Great Links To London
- Attractive Countryside Views
- Beautiful Rear Garden
- Downstairs W/C