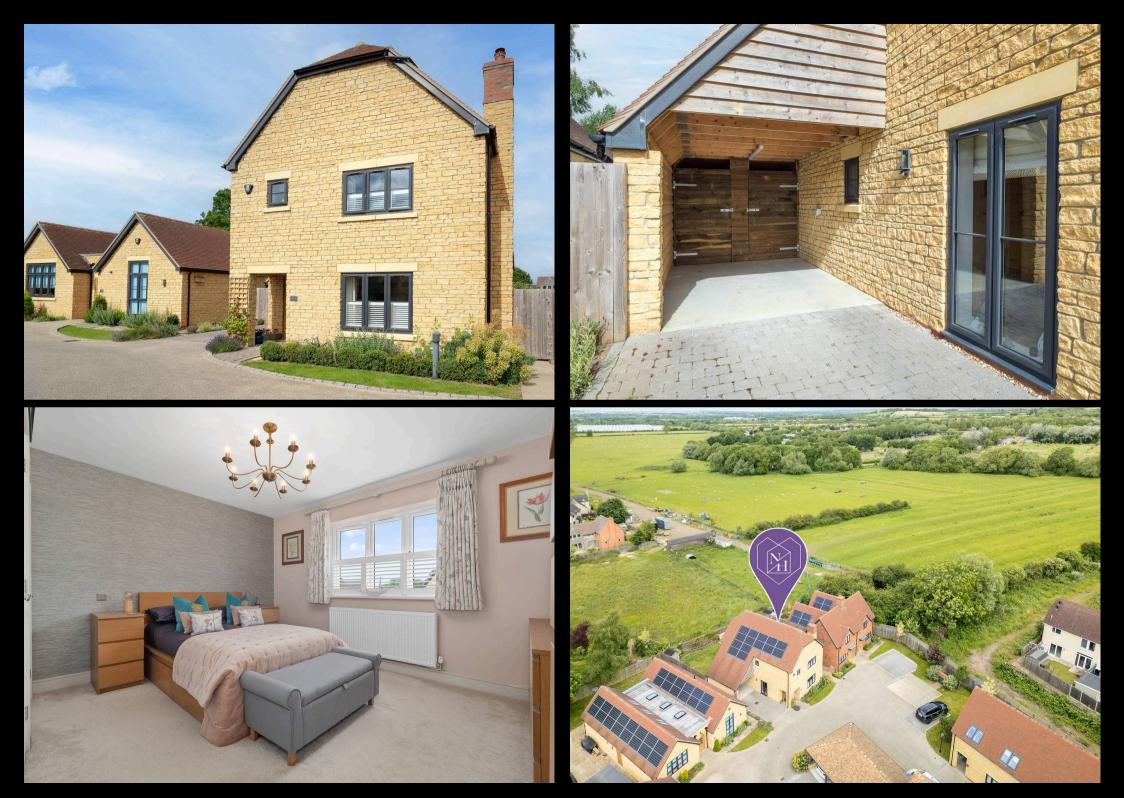

### 5 Maple Close

Honeybourne, Evesham

Luxury home with stunning views, part of small 2020 development by Lockley Homes. 3-bed, high-quality finish, Charles Yorke kitchen, en-suite, landscaped garden, driveway, near amenities & schools. Service charge £50/month. Perfect location near Evesham & Broadway.

#### CAR PORT

1 Parking Space

#### DRIVEWAY

1 Parking Space