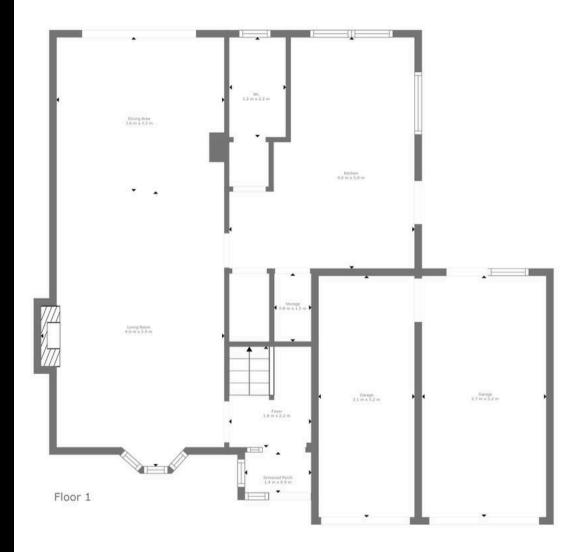

GARDEN

DOUBLE GARAGE

2 Parking Spaces

DRIVEWAY

6 Parking Spaces

Floor 2

TOTAL: 107 m2
FLOOR 1: 59 m2, FLOOR 2: 48 m2
EXCLUDED AREAS: GARAGE: 25 m2, SCREENED PORCH: 1 m2, STORAGE: 1 m2, FIREPLACE: 1 m2

You can include any text here. The text can be modified upon generating your brochure.