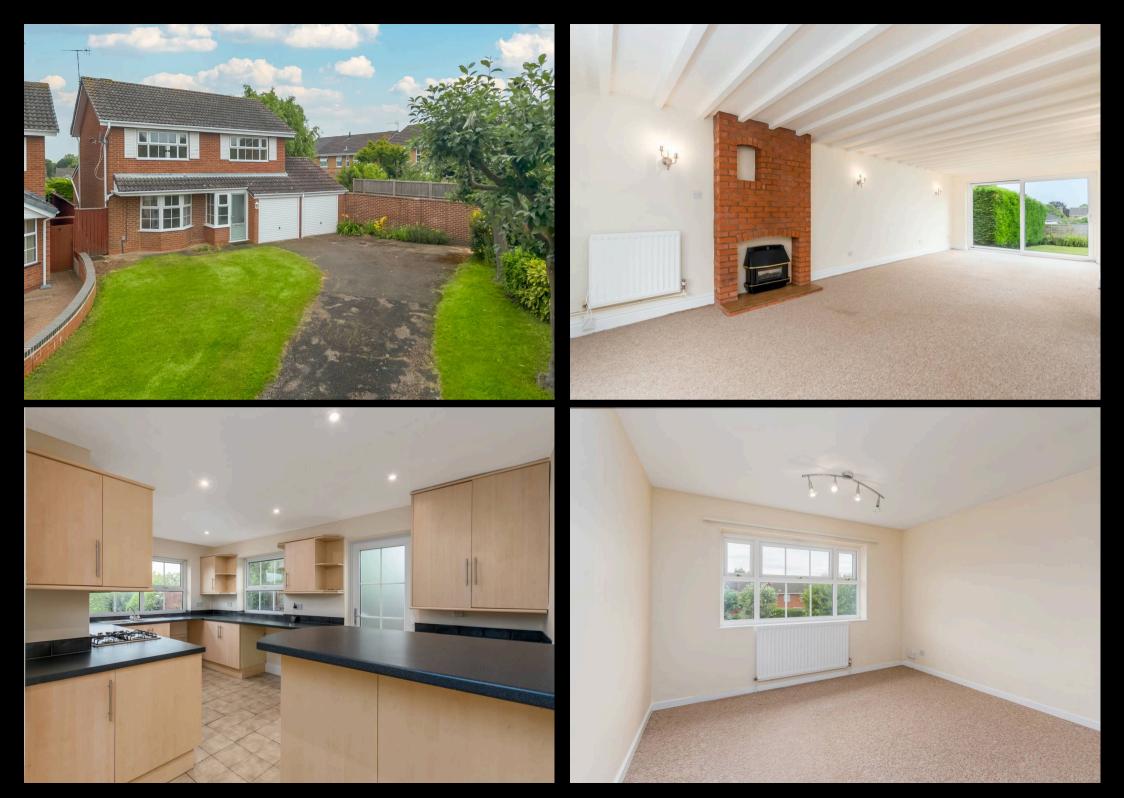

## 6 Denne Close

Stratford-Upon-Avon, Stratford-Upon-Avon

Fantastic 4-bed detached house on impressive plot in quiet cul-de-sac. Spacious rooms, family bathroom, well-maintained garden, double garage, ample parking, and potential for outdoor living. Ready to move in, a true gem for families seeking tranquillity.

Council Tax band: E

Tenure: Freehold

EPC Energy Efficiency Rating: E

EPC Environmental Impact Rating:

- Impressive Plot Within Cul-De-Sac
- Detached Family Home with Lovely Views
- Spacious Front to Rear Reception Room
- Separate Breakfast Kitchen
- Family Bathroom with Separate W/C
- Double Garage and Parking for Several Cars