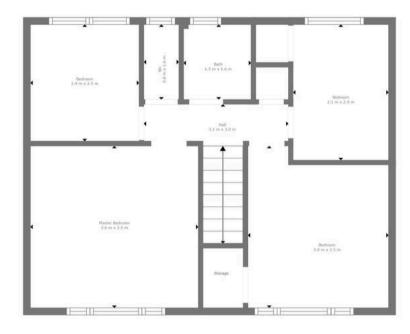

GARDEN

DOUBLE GARAGE

2 Parking Spaces

DRIVEWAY

6 Parking Spaces

Floor 2

TOTAL: 107 m2
FLOOR 1: 59 m2, FLOOR 2: 48 m2
EXCLUDED AREAS: GARAGE: 25 m2, SCREENED PORCH: 1 m2, STORAGE: 1 m2, FIREPLACE: 1 m2

You can include any text here. The text can be modified upon generating your brochure.