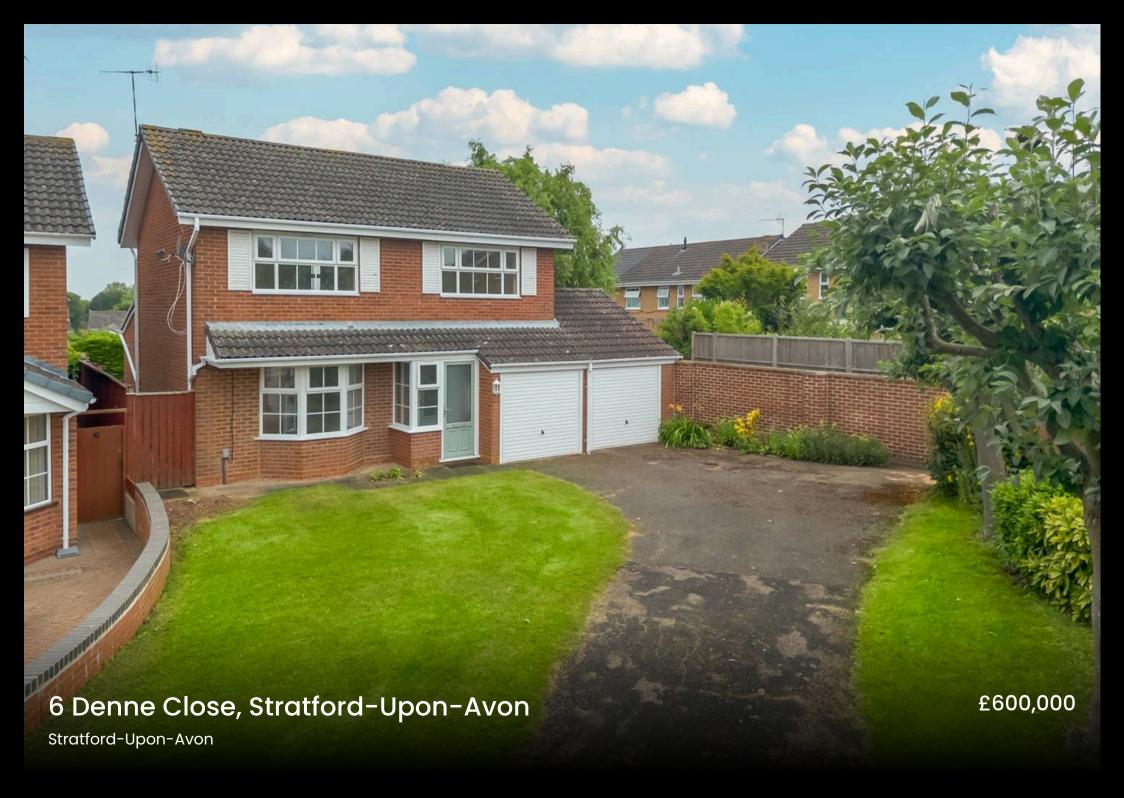

## 6 Denne Close

Stratford-Upon-Avon, Stratford-Upon-Avon

Fantastic 4-bed detached house on impressive plot in quiet cul-de-sac. Spacious rooms, family bathroom, well-maintained garden, double garage, ample parking, and potential for outdoor living. Ready to move in, a true gem for families seeking tranquillity.

Council Tax band: E

Tenure: Freehold

EPC Energy Efficiency Rating: E

EPC Environmental Impact Rating:

- Impressive Plot Within Cul-De-Sac
- Detached Family Home with Lovely Views
- Spacious Front to Rear Reception Room
- Separate Breakfast Kitchen
- Family Bathroom with Separate W/C
- Double Garage and Parking for Several Cars